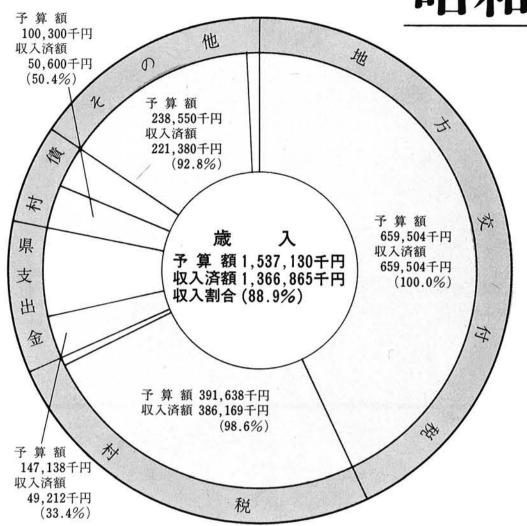

# 予算執行状況

の作成及び公表に関する 総 ろにより、昭和62年10月 月31日までの和島村の財 たします。 發 予 算 額 和島村長 清 野 精 合 323,703千円 支出済額 172,490千円 (53.3%)予 算 額 550,8550千円 支出済額 出 487,586千円 予 算 額 予算額1,537,130千円 (88.5%)250,859千円 支出済額 1,242,131千円 林 支出済額 支出割合(80.8%) 181,578千円 水 (72.4%)予 算 額 予 算 額 171,984千円 239,734千円 支出済額 支出済額 171,933千円 228,544千円 (100.0%)(95.3%)