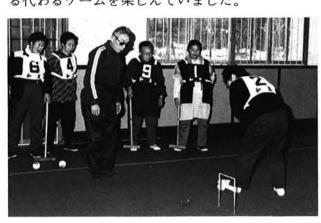

# ● ●高齢者スポーツ教室● ●

毎月3回(8のつく日)高齢者スポーツ教室が今 年度はゲートボールを主種目として開かれています。 2月7日(8日が日曜のため)ゲートボール場に 20数人が集まり、体を動かし、大きな声を出し代わ る代わるゲームを楽しんでいました。

2月15日現在、役場にて

メン

は小島谷・阿弥陀瀬・

降雪累計············186 cm (778 cm)

最大降雪量 | 月 | 9日 ····· 4 | cm (69 cm)