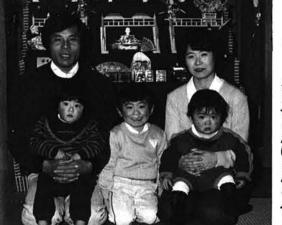

地方に少なく 地蔵信仰に就ては、 原や路傍に数多く見 大部分は野の佛 はべたが我

様に特種の台石の上に安置されり小布施へ行く道の土取場の少り小布施へ行く道の土取場の少し手前の山よりに三基の塔の中し手前の山よりに三基の塔の中 が天明年間の様である。尚、 石にあるが風化 いる。 地蔵尊がまつられている。 に安置されている物を除き るが風化して明瞭を欠く。建立の年月は正面の額種の台石の上に安置されのがそれである。写真ののがそれである。写真ののがよりに三基の塔の中の山よりに三基の塔の中の山よりに三基の塔の中の山よりに三基の塔の中の山 しい名前もあるがよく回の様である。尚、両側 野の佛とし 堂 椎谷藩

永尋…永久に罪人としてさ ·財産田畑取上げ 天明義民傅。

は に江戸に強訴した。其の為に事 大不明のために「永尋」となり 方不明のために「永尋」となり 大不明のために「永尋」となり 大不明のために「永尋」となり 天保年間の建立である。位の角塔があるが此も題目塔で同時代である。尚、左側に四尺 ために百姓一 で天明七年建立で地蔵尊と稍、 領地であった 領地であった。苛酷の悪政の梅田部落は天明の頃は椎谷藩 起きている。 揆が起きた。 の題目塔 ねたが