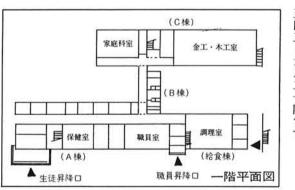

# 来年7月末日

り、やが 舎改築工 いた色彩と採光を配慮し一月末で概ね六五パーねに着工以来、急ピッチで 辰中学校改築工事= 第六五パーセントの出来高とな急ピッチで進められている校 た近代的な校舎が

徒会室・ で計二三七平方メ 階家庭科室・ 視聴覚室・音楽室・塔屋で計 B 棟 は 金工・ (M·特殊教室·三階 教室美術室・ ·三階被服室 至・生徒便所 木工室・二 一階資料室 階職員・ 七一〇平 放送

理科室 二階平面図