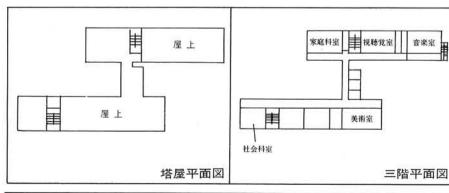

# 来年7月末日

り、やが 舎改築工 いた色彩と採光を配慮し一月末で概ね六五パーねに着工以来、急ピッチで 辰中学校改築工事= 第六五パーセントの出来高とな急ピッチで進められている校 た近代的な校舎が

徒会室・ で計二三七平方メ 階家庭科室・ 視聴覚室・音楽室・塔屋で計 B 棟 は 金工・ (M·特殊教室·三階 教室美術室・ ·三階被服室 至・生徒便所 木工室・二 一階資料室 階職員・ 七一〇平 放送

理科室 二階平面図