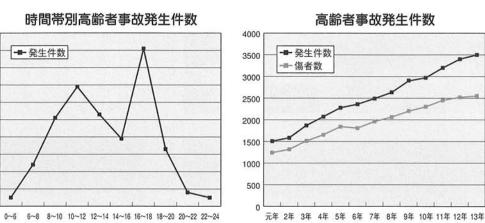

さて、

ここでちょっ

3

| てみてはいがかでしょうか。      | 改正されました。この機会にもう一度、自分自身の交通安全について考えられ | 「夏の道 心はクールに 安全運転」です。また6月には道路交通法も大幅に | 7月22日(引~31日)がの間は夏の交通事故防止運動期間です。今回の標語は | ルールをしっかりと身に付けておかなければなりません。 | そのため知っておかなければならない、交通マナーと自分自身を守る交通 | 通事故の多い社会になっているのも事実です。 | 現代の交通社会の主役は車です。便利な乗り物ですが、それと引き換えに交 |                   |                    | 気を友かず安全重転          | ヒイ、とした時間を元才でに      | ニャソニノこ舜司とふしずこ、     |                    |                    | ころうのとしてくということに |                    |
|--------------------|-------------------------------------|-------------------------------------|---------------------------------------|----------------------------|-----------------------------------|-----------------------|------------------------------------|-------------------|--------------------|--------------------|--------------------|--------------------|--------------------|--------------------|----------------|--------------------|
|                    | 止めましょう。                             | しています。みなさん飲酒運転は絶対に                  | 許されない行為になったということを示                    | この罰則の強化は飲酒運転が社会的に          | 幅と引き下げられました。                      | 度が、呼気1ℓ中0・25 幅から0・15  | 酒気帯び運転は体内保有アルコール濃                  | ◎酒気帯びアルコール濃度引き下げ  | 1年以下の懲役又は30万円以下の罰金 | 《改正後》              | 3ヶ月以下の懲役又は5万円以下の罰金 | 《改正前》              | ◎酒気帯び運転            | 3年以下の懲役又は50万円以下の罰金 | 《改正後》          | 2年以下の懲役又は10万円以下の罰金 |
| 時間帯です。全時間帯の事故発生件数の | があります。それは昼の10~12時までの                | 実はもう一つ事故が起こっている時間帯                  | りやすいというのは知られていますが、                    | 高齢者の事故が夕方に一番事故が起こ          | が重要になります。                         | 高齢者自身が、交通安全を心がけること    | ますが、交通事故に遭わないためには、                 | このように高齢者の交通事故が増えて | なっています(平成12年度)     | は全死者数の4%を高齢者が占るまでに | うごと増えています。特に死者数の割合 | 平成元年から発生件数や傷者数は年を追 | 最近高齢者の事故が増えてきています。 |                    | 高齢者事故          |                    |