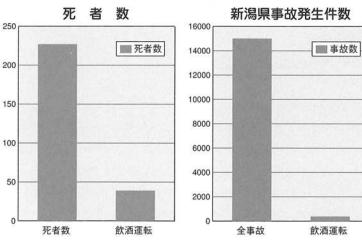

数

しかし、飲酒運転の事故は一向に減る気車の運転に大きな影響をおよぼします。 配をみせません。

8件と平成12年に比べて13件増加してでは、平成13年の飲酒運転事故は38 平成13年の「新潟県の交通事故12月号」

## 飲酒事故の特徴 います

8 8 件) 数(15009件)に対する飲酒事故(3)飲酒事故の最大の特徴は発生件数に対 い数字ではありません。しかし、 の割合は、 2・6%と決して高 全死者

> す。 なりましたが、正確に真実をついていまという標語はだいぶ使い古されたものに「飲んだら乗るな 乗るなら飲むな」 ね上がります。実に飲酒事故の10件に(39人)の割合は17・2%と急激に跳 1件は死者が出ている計算になります。 (227)「ちょっとぐらいなら大丈夫だろう」 乙 に対する飲酒事故死者数