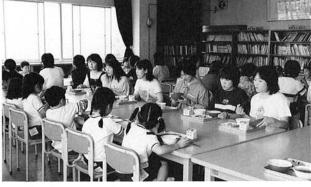

## 親子 \_\_\_\_ 緒に給食タ 1 ム

島田

両小学校で1年生給食試食会が行 われました。 6月12日(水)、 14日途桐島・島田

など、少しハプニング と感想を述べていました。 らいがちょうどいいのでしょうね」 と薄味かもしれませんが、このく 親子仲良く給食を食べていました。 たが「いただきます」をした後、 「大変おいしいです。 子ども達はい 久しぶりに給食を食べた大人は つもと違う給食に 食器を落す ただちょっ もありまし