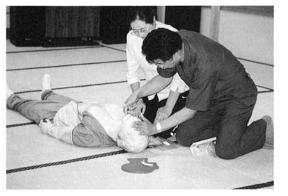

# 命を守る救命講習会

た。 を会場に救命講習会が行われましもらおうと6月19日水ゆきわり荘 応急手当の対処法を身につけて

こすには、 師に、 という時、 吸の手順を学びました。 かせません。 この日は、 ダミ 正しい応急処置をほど やはり日頃の練習が欠 与板消防署の方を講 人形を使って人口呼 「いざ」

手当ての方法を学んでみてはいかみなさんも心肺蘇生法など、応急 がでしょうか。