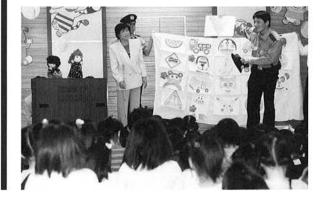

# 保育所 . 幼稚園交通安全教室

について教えていました。 子ども達にわかりやすく道路標識 婦人部のみなさんが、 通安全教室がおこなわれました。 ルを使った仲間当てゲー 当日は駐在さんや交通安全協会 6月10日(月)、 保育所において交 人形やパ ムをして ネ

した。 子ども達は元気な声で答えて のところでは、 から渡る」の3つの約束をすると、 て左見て渡る」、 しをしない」、 そして最後に「道路では飛び出 、「とまれの看板 きちんと止まって いま