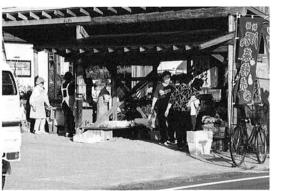

# 畑から直送 新鮮野菜は い かが

日水役場向かいの販売所でオープういきいき市場「夕市」が6月19 主婦らでにぎわいました。 ンしました。この日は待ちかねた ういきいき市場「夕市」が6月19丹精込めて作った野菜の直販を行 いきいき市場会員のみなさんが

鮮野菜が安価で購入できるとあっ市も今年で5年目。とれたての新平成10年にオープンしたこの夕 す。 なさんものぞいてみては 30分から営業して C こようか。 夕市は毎週水曜日の夕方4時 大勢の人から好評を得ていま います ので、 42 かがで、み