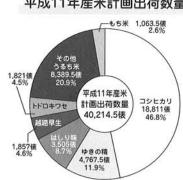

# 《貸し出しについて》

ます。

と「コシヒカリ」が3、568品種別の数量を平成10年と比べ

# 必要です はじめ、家庭内での理解・協力 皆さまのご利用をお

庭教育関係者の

教育関係者のみならず、地域心の教育の充実のためには、

地域を

◆平成11年産米計画 全体では、平成10

、214・5俵となっておでは、平成10年とほぼ同牲口年産米計画出荷状況◆

お数

4

# 新

俵を占めています。ち「五百万石」が7、