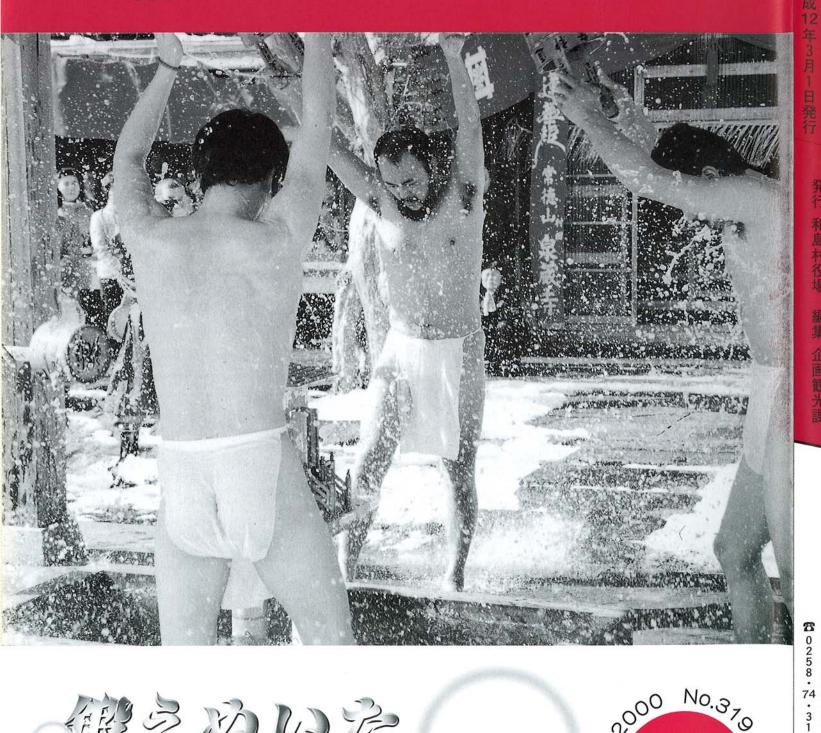

## 良寛の里



# 題之面中活



1月末人口 人 口 5,233人 (-3) 2,533人 (-2) 2,700人 (-1) 世帯数 1,300世帯(十1) ( )内は前月比

人口の動き

## 安全と子育て支援

村内在住の就学前の乳幼児のために、チャイルドシート を購入された村内在住の保護者の方。 (平成11年4月1日以降に購入された方も対象となります。) なお、寄贈される場合は対象となりません。

補助額 購入費の1/2 (限度額 15,000円)

領収書、保証書など製造元と販売店が確認できる書類。 申請書(総務課にあります。)、印鑑、振り込み先の金融 機関名(口座番号)など。

役場総務課交通安全係へ 問い合わせ・申請

(274-3111 内線214)

### チャイルドシートを選ぶコツ

チャイルドシートの購入に際しては、次の項目を参考にして下さい。 また、購入はしたものの自分の車に合わない、ということもあります。買う ときは、自分の車への取付けをアドバイスしてくれるお店を選びましょう。 (地元のお店にご相談下さい。)

を飲み込んだ場合、

緒に排せつされるので んどがそのまま大便と

りません。

①取付けが簡単なもの

②安全基準に合格しているもの

③あまり重くないもの

④クッションやカバーが簡単に とり外せるもの

⑤背もたれが高いもの ⑥サイドポートが高いもの ⑦座席の位置が低いもの ⑧体面積が大きいもの

小さなボタンなどの異 子どもの おもちゃ

子どもの誤飲

管に入ったおそれがあるんだりしているときは気しかし、むせたりせき込

## 小さな異物の場合

すぐに病院で診察

肺などに炎症を起こすこ ーナッツなどの硬い豆類。一ナッツなどの硬い豆類。しょう。 ハが気管に入って で で いナ

吸困難や窒息の症状があを受けさせましょう。呼

すぐ救急