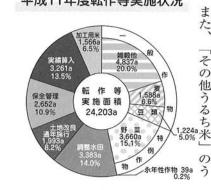

雑穀他・麦

236・86ヘクタール 知策として「水田を中心とした土 対策として「水田を中心とした土 地利用型農業活性化大綱」を決定 し、5ケ年間取り組むこととして

麦

目標達成にあたり農家の皆さん

内容は、家庭教育をめぐる

めぐる重要

平成12年度生産調整目標面積 ▼水田農業経営確立対策◆

237・14%に対して24整対策に取り組んできました

庭教育ビデオ』を作成しました。

家庭教育の支援のため『家

いをしっかり正すこと、自分の行い に対する責任を理解させることなど、 子どもへの「しつけ」について、お 父さん、お母さんが「気付き」、「理 解し」、「自信を持つ」ためのビデ

ど豪華な出演者たちが、

わかりや

31豆 で・類作目 156等目 ・%ののに

(については、雑穀 ( ) 一般作物が76%で全4 %、特例作物(野菜)、 1%、調整水田が34 ・1%、調整水田が34

# 転 作 等 実施面積 麦 1,588a 6.6% 豆 類、 24,203a

### 平成11年度転作等実施状況