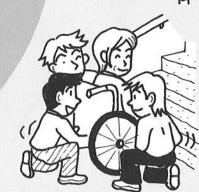

### 目が不自由な人には…

- ●方角や場所を伝えるときは、「何 歩」「何メートル」などを具体的 に言います。
- ●道案内をするときは、白いつえの 反対側に立って腕を貸し、半歩前 をゆっくり歩きます。
- ●エレベーターに乗るときは、上る か下るかを説明します。
- ●お茶や食事のときは、食器などの 位置と内容を説明します。位置は 時計の針の方向で言うと分かりや すくなります。
- ●階段で車いすの上り下りを手伝う ときは一人で無理をせず、周囲の 人にも呼びかけて2~3人で協力 します。上りは前向き、下りは後 向きで、車いすの人が落ちないよ うに気をつけます。
- ●松葉づえを使う人とすれ違うとき には、ぶつからないように気を配

### 【 手足が不自由な人には…

ります。