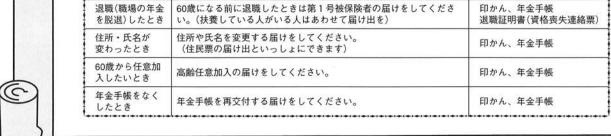

# こんなときは、国民年金の 海流 届け出をして下さい 心 (14日以内です。)

| こんなときは               | こんな届け出を                                                 | 届け出に必要なもの                  |
|----------------------|---------------------------------------------------------|----------------------------|
| 20歳なったとき             | 職場の年金(厚生年金や共済組合)に加入していない人は国民年金の<br>加入届けをしてください。         | 印かん                        |
| 就職(職場の年金<br>に加入)したとき | 20歳以上60歳未満の人が就職した時は、国民年金の種別変更(喪失)の<br>届けをしてください。        | 印かん、保険証                    |
| 退職(職場の年金<br>を脱退)したとき | 60歳になる前に退職したときは第1号被保険者の届けをしてください。(扶養している人がいる人はあわせて届け出を) | 印かん、年金手帳<br>退職証明書(資格喪失連絡票) |
| 住所・氏名が<br>変わったとき     | 住所や氏名を変更する届けをしてください。<br>(住民票の届け出といっしょにできます)             | 印かん、年金手帳                   |
| 60歳から任意加<br>入したいとき   | 高齢任意加入の届けをしてください。                                       | 印かん、年金手帳                   |
| 年金手帳をなく<br>したとき      | 年金手帳を再交付する届けをしてください。                                    | 印かん、年金手帳                   |