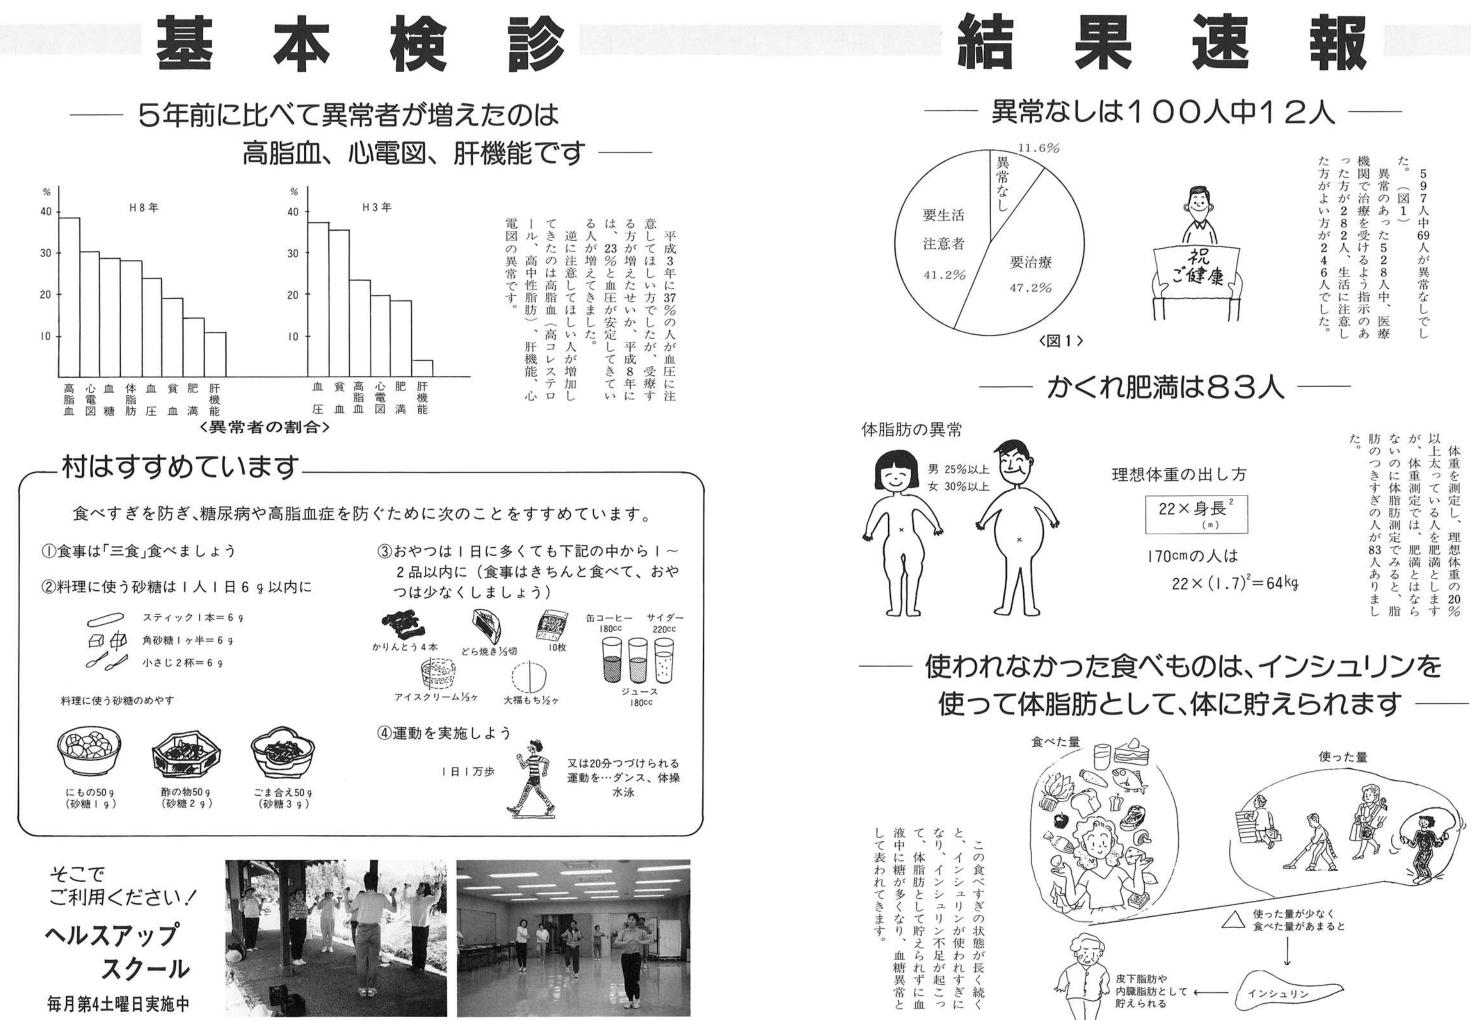

| TE              | 2               | 税               |              | TC         |          |
|-----------------|-----------------|-----------------|--------------|------------|----------|
| 方               | た               | 関               | 異常           | 0          | 5        |
| が               | 方               | 5               | 常            | $\sim$     | 9        |
| よ               | が               | 治               | 0            | X          | 7        |
| 63              | 2               | 療               | あ            | た。<br>(図1) | X        |
| た方がよい方が246人でした。 | 8               | を               | のあった528人中、 医 | -          | 597人中    |
| が               | 2               | 受               | た            |            | 69       |
| 2               | 人               | it              | 5            |            | 人        |
| 4               |                 | 3               | 2            |            | かい       |
| 6               | 生               | よ               | 8            |            | 異        |
| A               | 活               | 3               | A            |            | 常        |
| To              | E               | 指               | 中            |            | te       |
| I.              | 洋               | 示               | ``           |            | L        |
| t -             | 音               | 0               | 医            |            | To       |
| 0               | った方が282人、生活に注意し | 機関で治療を受けるよう指示のあ | 療            |            | 人が異常なしでし |
|                 | 0               |                 |              |            | -        |

|                                                 | た | 肪  | な    | か  | 以  |    |
|-------------------------------------------------|---|----|------|----|----|----|
|                                                 | 0 | 0  | 63   | `  | Ŀ. | 体  |
|                                                 |   | 0  | 0    | 体  | 太  | 重  |
| 重の出し方                                           |   | き  | に    | 重  | 2  | を  |
|                                                 |   | すぎ | 体    | 測  | T  | 測  |
| $\lambda \times \dot{\mathbf{p}} = \frac{2}{2}$ |   | ぎ  | 脂    | 定  | 62 | 定  |
| 2×身長 <sup>²</sup>                               |   | 0  | 肪    | 5. | 3  | L  |
| ( m )                                           |   | 人  | 測    | は  | 人  |    |
|                                                 |   | が  | 定    | `  | を  | 理  |
| cmの人は                                           |   | 83 | で    | 肥  | 肥  | 想  |
|                                                 |   | 人  | 2    | 満  | 満  | 体  |
| $aa + (1 - 7)^2 - calca$                        |   | あ  | 3    | と  | と  | 重  |
| $22 \times (1.7)^2 = 64 \text{kg}$              |   | ŋ  | と    | は  | L  | 0  |
|                                                 |   | ま  | •    | ts | ま  | 20 |
|                                                 |   |    | ITI- |    | 1_ | 01 |