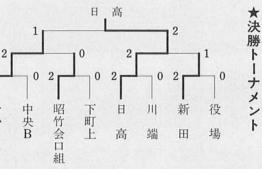

| 準優勝:   | 優勝: | ◎成績は、 | しました。 | の末なかよし  | この結果、 | した。 | 13日に決勝し  | 日まで予選リ | 24チームの  | 大会が開催さ  | 民館主催のナ | 7月8日から13日の | 優勝日 |
|--------|-----|-------|-------|---------|-------|-----|----------|--------|---------|---------|--------|------------|-----|
|        |     | 次     |       | レチ      | 日     |     | 1        | i.     | る参      | n       | ナイタ    | から         | 日日  |
| なか     | …日高 | 次のとお  |       | 1       | 日高チ   |     | ナ        | グセ     | の参加で、   | まし      | 9 -    | 13         | 局   |
| よ      | F   | しお    |       | かを      | 1-4   |     | ~        | ーグを行い、 |         | 催されました。 | 15     | 0          | 日高チ |
| 勝なかよしチ | 14  | りでし   |       | チームを破り、 |       |     | トーナメントを行 | 13     | 8<br>日  |         | V      | 6<br>日     | 1   |
| 1      | -   | Ĺ     |       |         | が、    |     | 行        | 12     | か       |         | ボ      | 間          | i   |
| 4      |     | た。    |       | 優勝      | 接戦    |     | いま       | 日と     | ь<br>11 |         | ル      | 公          | -   |