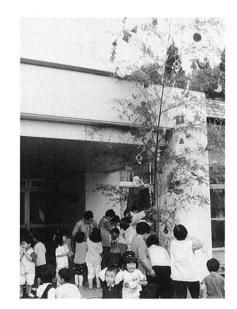

## ひよこ教室が スタート

| 10  |     |
|-----|-----|
| 0   | -   |
|     | 100 |
|     |     |
| 1   |     |
|     |     |
| 11  |     |
| 12  |     |
| 3.2 |     |
|     | 5   |

| たいと思います。 | ん方の友だちの輪を広げてもらい | し、親子のスキンシップ・お母さ | 親子運動会や人形劇にチャレンジ | 2回目以降は、手づくりおやつ・ | ました。 | ープに分かれて話し合いを行ない | 日頃の子育てでの悩みなどをグル | 34組の親子が集まり、1回目は | 室がスタートしました。 | の親を対象に年間6回のひよこ教 | 7月2日(火、1歳~3歳児とそ |
|----------|-----------------|-----------------|-----------------|-----------------|------|-----------------|-----------------|-----------------|-------------|-----------------|-----------------|
|          | 61              | 3               | 3               |                 |      | 61              | N               | は               |             | 教               | そ               |