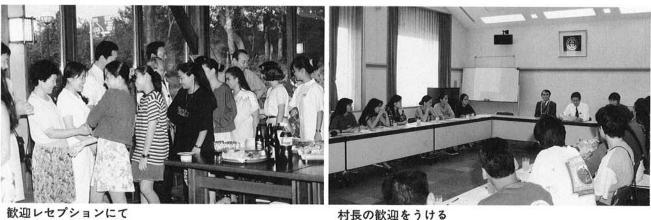

名(男7名、女12名)の子供たちラプ連合村」とその近郊より、19ポリネシア・タヒチ島「西タイアポリネラ年も姉妹村の協定を締結した 体験しました。

の様子を紹介いたします。ました。和島村滞在中の子供たちが主催する数々の行事にも出席しこの間、村や新潟県タヒチ協会

午後2時頃和島入り

に発音していました。また買い物曜日・日時などの日本語をきれい「日本語教室」を開催。あいさつ・「月本語をきれい 会議室で、

役場庁舎内を見学

マリンピア日本海にて

タヒチの子供たち来村 4

村長の歓迎をうける

| いっしょうけんめい発音して | か | の姿が見受けられました。車 | では、メモを取っている子供 | 村へ。電 | 朝8時ホテルを出発し新幹 | 7月10日 | 元気で騒がしいくらいでした | 少しもとまどうことなく、み | 疲れも見せず、初めての日本 | ルに一泊です。子供たちは長 | へ到着。この日は空港近くの | 行機が無事成 | 夜8時1分、タヒチより子 | 7月9日 |
|---------------|---|---------------|---------------|------|--------------|-------|---------------|---------------|---------------|---------------|---------------|--------|--------------|------|
| している          |   | 車窓を           |               | 电車の中 |              |       | た。            | みんな           | 口本にも          | は長旅の          |               | 成田空港   | リ子供た         |      |