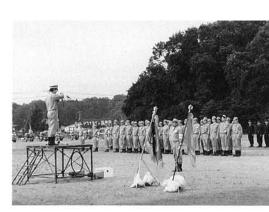

## 消防団 消防演習

| 場し | 防大会には、三島地区支会代表と | なお8月25日印に開かれる県消 | 技術と技が披露されました。 | どがあり村を守る力強い消防団の | 具点検や分列行進、ポンプ操法な | 消防演習では村長による機械器 | に行われました。 | まれ、北辰中学校グランドで盛大 | 操法競技会が<br>5年ぶりの<br>晴天に<br>恵 | 口名による消防演習と小型ポンプ | フ月フ日旧村の消防団員日日 |
|----|-----------------|-----------------|---------------|-----------------|-----------------|----------------|----------|-----------------|-----------------------------|-----------------|---------------|
|----|-----------------|-----------------|---------------|-----------------|-----------------|----------------|----------|-----------------|-----------------------------|-----------------|---------------|