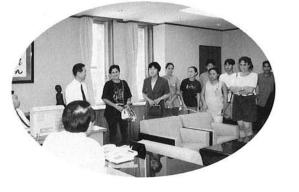

名(男7名、女12名)の子供たちラプ連合村」とその近郊より、19ポリネシア・タヒチ島「西タイアポリネラ年も姉妹村の協定を締結した 体験しました。

の様子を紹介いたします。ました。和島村滞在中の子供たちが主催する数々の行事にも出席しこの間、村や新潟県タヒチ協会

午後2時頃和島入り

に発音していました。また買い物曜日・日時などの日本語をきれい「日本語教室」を開催。あいさつ・「月本語をきれい 会議室で、

役場庁舎内を見学

マリンピア日本海にて

タヒチの子供たち来村 4

村長の歓迎をうける

| いっしょうけんめい発音して | か | の姿が見受けられました。車 | では、メモを取っている子供 | 村へ。電 | 朝8時ホテルを出発し新幹 | 7月10日 | 元気で騒がしいくらいでした | 少しもとまどうことなく、み | 疲れも見せず、初めての日本 | ルに一泊です。子供たちは長 | へ到着。この日は空港近くの | 行機が無事成 | 夜8時1分、タヒチより子 | 7月9日 |
|---------------|---|---------------|---------------|------|--------------|-------|---------------|---------------|---------------|---------------|---------------|--------|--------------|------|
| している          |   | 車窓を           |               | 电車の中 |              |       | た。            | みんな           | 口本にも          | は長旅の          |               | 成田空港   | リ子供た         |      |