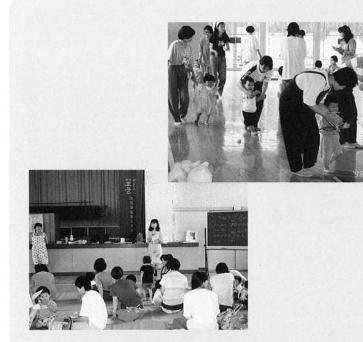

## ひよこ教室が スタート

| 10  |     |
|-----|-----|
| 0   | -   |
|     | 100 |
|     |     |
| 1   |     |
|     |     |
| 11  |     |
| 12  |     |
| 3.2 |     |
|     | 5   |

| たいと思います。 | ん方の友だちの輪を広げてもらい | し、親子のスキンシップ・お母さ | 親子運動会や人形劇にチャレンジ | 2回目以降は、手づくりおやつ・ | ました。 | ープに分かれて話し合いを行ない | 日頃の子育てでの悩みなどをグル | 34組の親子が集まり、1回目は | 室がスタートしました。 | の親を対象に年間6回のひよこ教 | 7月2日(火、1歳~3歳児とそ |
|----------|-----------------|-----------------|-----------------|-----------------|------|-----------------|-----------------|-----------------|-------------|-----------------|-----------------|
|          | 61              | 3               | 3               |                 |      | 61              | N               | は               |             | 教               | そ               |