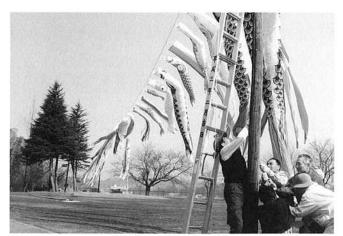

### 老人クラブ清掃奉仕

4月17日(水、老人クラブでは「良寛の里」で清掃奉仕活動を行いました。この活動は毎年春と秋の2回実施しているもので、この日は芝草の手入れや花だんの草とりを行い、「里」周辺の整備にあたりました。

当日はややくもりがちながらも 穏やかな天候で、参加した皆さん は熱心に作業にあたっていました。 皆さんご苦労様でした。また秋 の活動もよろしくお願いします。

幼稚園・保育所に こいのぼり

心豊かな子供に育ってほしいと、 4月17日(水)、民生・児童委員の皆 さんらにより、幼稚園・保育所の 広場にこいのほりが上げられまし

一列に並んだこいのぼりが風に たなびいて泳いでいるさまを見て いると、忘れかけていた子供のこ ろの自分がよみがえってくるよう な気がします。子供たちの心にも、 きっと今の自分とこいのぼりとが いつしょになって刻まれているこ とでしよう。

大空で元気よく泳いでいたこい のぼりも、5月の連休明けには撤 収されました。