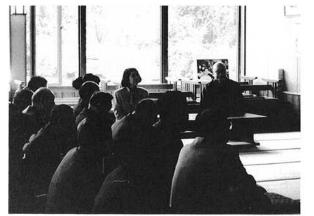

# 岩崎巴人 特別講演会開催

良寛の里美術館では、4月27日 から6月30日まで、岩崎巴人特別 展を開催しています。

4月27日は、特別展のテーブカットにひきつづき、観光物産館「てまり」で、岩崎巴人画伯による「良寛を描きて」と題しての、特別講演会が開催されました。

会場いつばいの多数の方々のご 参加をいただきました。