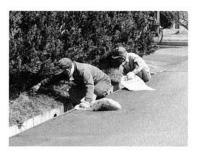

### 老人クラブ清掃奉仕

4月17日(水、老人クラブでは「良寛の里」で清掃奉仕活動を行いました。この活動は毎年春と秋の2回実施しているもので、この日は芝草の手入れや花だんの草とりを行い、「里」周辺の整備にあたりました。

当日はややくもりがちながらも 穏やかな天候で、参加した皆さん は熱心に作業にあたっていました。 皆さんご苦労様でした。また秋 の活動もよろしくお願いします。

幼稚園・保育所に こいのぼり