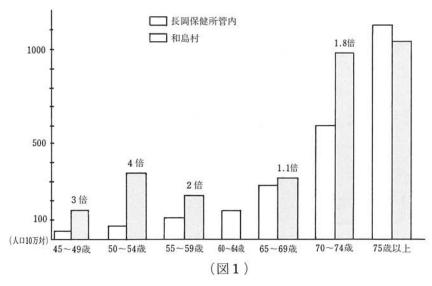

# 検診スタート

基本検診

(とき)

(対象) 6 6 月 月 11 10 日 (火) (月) 40歳以上

くなっていますので、 脳出血は減少して、 図1) はもちろんです

要になってきています ないよう、 ドック以外の職場検診の方も、 ックして下さい。 村の検診でチ

ず村の検診やドック等で受診。40歳以上の方は、年に一回んは、未受診者が死亡してい

は必ず

して下さい

ぜひ受か

あると

10 b

にしてい

下る