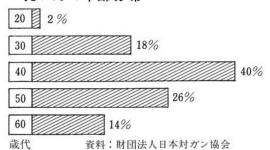

### ●乳がんの年齢分布

4月に提出いただいた、検診申し込み書によって、各種検診のご案内をお届けしますが、乳がん以外は随時受付けしておりますので希望される方は、各地区推進員さん、又は役場住民課保健衛生係まで、申し込んで下さい。

5

ひ受診す

るよう

胃がん・大腸がん検診

10 9 月 月 1 17 日、

3 18 貝 貝 7 25 日日

大腸がんは増えてきて います。

・好発年齢の30代、 80代以上で自己検診、乳がん検 受けてね! 40代 50代の