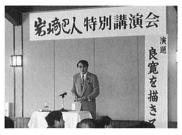

# 岩崎巴人 特別講演会開催

良寛の里美術館では、4月27日 から6月30日まで、岩崎巴人特別 展を開催しています。

4月27日は、特別展のテーブカットにひきつづき、観光物産館「てまり」で、岩崎巴人画伯による「良寛を描きて」と題しての、特別講演会が開催されました。

会場いつばいの多数の方々のご 参加をいただきました。