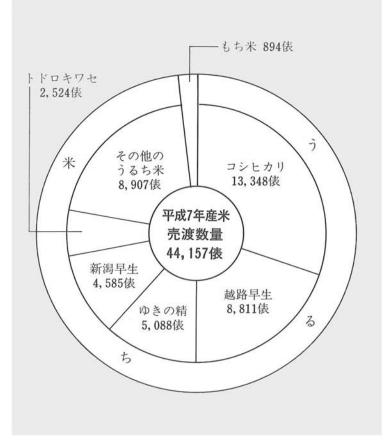

比べ約4、300俵の減となって体で44、157俵で平成6年と本の売渡数量は、全 おります。 比べ約 4、

また、品種別の売渡数量を平成 12%(約1、900俵)、 早生が28%(約3、400俵)、 早生が28%(約3、400俵)、 もち米が42・6%(約660俵)、 もち米が五百万石が16%(約900)。

### 平成フ年産米売渡数量

5