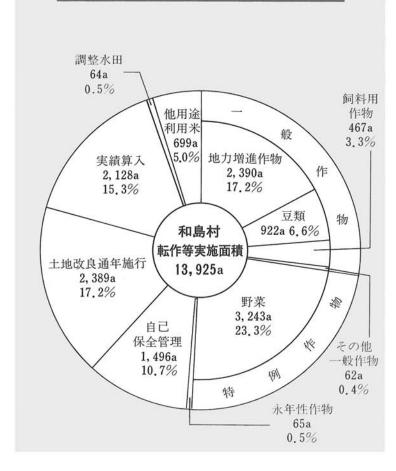

### 平成フ年度転作等実施状況

### 平成フ年度

## 転作等実施結果

39・25ヘクタールで目標達成率100・8%でした。 皆さんをはじめ関係各位からご尽 皆さんをはじめ関係各位からご尽

野菜が32 体物について などの 32 への ク 27 タ · 27・5%、特例作物の 一般作物が38へクター 一般作物が38へクター 、地力增進作物

12ヘクタールに対し実施面積1状況は、転作等目標面積138・はあたる平成7年度の転作等実施水田営農活性化対策の第3年次 クタールで目標達成ルに対し実施面積1