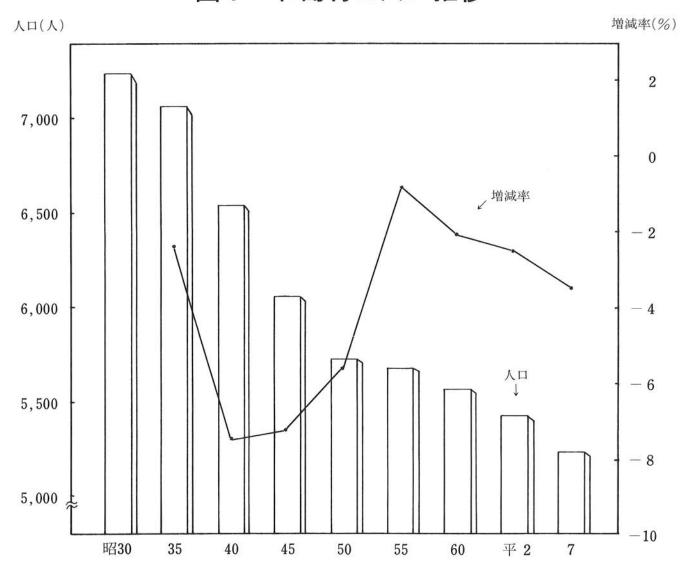

### 和島村の人口推移

### 和島村の人口推移

3

| 年 次    | 昭和30  | 35    | 40    | 45    | 50    | 55    | 60    | 平成2   | 7     |
|--------|-------|-------|-------|-------|-------|-------|-------|-------|-------|
| 人 口(人  | 7,241 | 7,066 | 6,539 | 6,063 | 5,726 | 5,683 | 5,562 | 5,422 | 5,232 |
| 増減率(%) | ) —   | △2.4  | △7.5  | △7.3  | △5.6  | △0.8  | △2.1  | △2.5  | △3.5  |
| 指 数    | 100   | 97.6  | 90.3  | 83.7  | 79.1  | 78.5  | 76.8  | 74.9  | 72.3  |

注1)指数は昭和30年を100とした。 注2)增減率(%)=(增減数/前回国勢調査人口)×100

全体で他町

四十八万八千四百二人で、前回昨年10月1日現在の県人口は二

村 1 30 年より 1 1 分析 1 30 年より 1 1 分析 1 30 年より 1 1 35.6 % - 5.5 % - 7.5 % となり 口の減少は再び拡大しています。 率は5.6%~7.5%となりました。 昭和55年の調査では減少率が0.8 となり人口の減少に歯止めがかかったものの、昭和55年以降、人かったものの、昭和55年以降が0.8 昭和50年にかています。(図 人 か 0.8

十五世帯増の千二百九十三世帯で減の五千二百三十二人、世帯数は

0

市、西川町などの新潟市周辺十市、西川町などの新潟市周辺十村で高い増加率を示しているの村で高い増加率を示しているの村し、山間・過疎町村では減か中が一段と強み、人口の都市部への中が一段と強まりました。
なお三島郡では三島町、与地で人口が増加しているものの、で人口が増加しているものの、で人口が増加しているものの、 段と強まりました。 進み、人口の都市部への集 山間・過疎町村では減少が い増加率を示しているのに 川町などの新潟市周辺市町 に比べ一万三千 回調査以