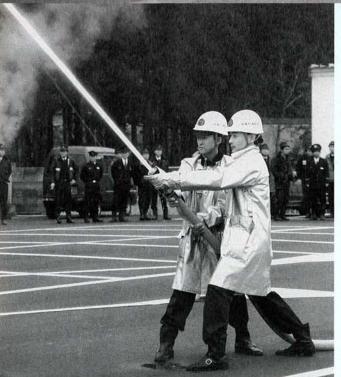

# 広観わしま 2月号

つて、毎年恒例の消防出初め式と一斉放 水が役場にて行われました。 1月7日间、今年1年間の無火災を願

人口の動き

12月末人口

5,387人 (-2)

2,611人 (-2)

2,776人 (±0)

1,283世帯(-2)