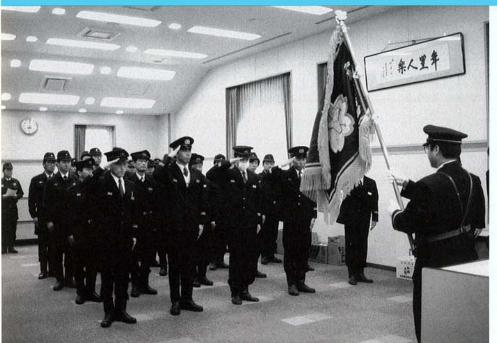

# 広観わしま 2月号

つて、毎年恒例の消防出初め式と一斉放 水が役場にて行われました。 1月7日间、今年1年間の無火災を願

人口の動き

12月末人口

5,387人 (-2)

2,611人 (-2)

2,776人 (±0)

1,283世帯(-2)