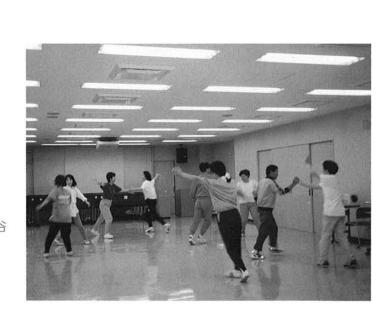

# きれいに咲いてね

6月30日 (金) におり (日本) (日本) におり ( クールの体験学習の一環として、島崎の羽入キク さんを講師に良寛の里の花壇に「花スペリヒュー」 「日々草」を植えつけました。 当日は午前中から真夏の日ざしが照りつけ、生 徒さん達は汗だくで花を植えていました。 きれいに咲くといいですね。

れました。

議会表彰規程により表彰を受けら

谷の

小谷松孝次さんが社会福祉協

役員として、会の発展と老人福祉 に貢献された功績により、上小島