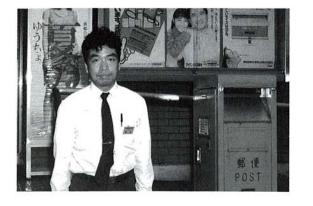

# きなさったね

阿弥陀瀬 井上 信昭さん

ようにしたいものです。また、もの時に気軽に声をかけてもらえる達に早く顔を覚えられ、郵便配達達に早く顔を覚えられ、郵便配達 いた時は、和島村に行ったことが話していました。長野県上田市になつかしく思え、友人などによく なつかしく思え、友人などによく放映された「夏子の酒」などは、かれたことを思い出します。TV を覚えています。ある人がいて、「と 「とても よかったこと

・刈羽郡小国町と転勤してきましですが、これまでに長野県上田市井上信昭です。生まれは、和島村 便局から和島郵便局に参り

域住民の皆様と共に協力しあっていきたいと思っています。まだよいと思っています。まだよ