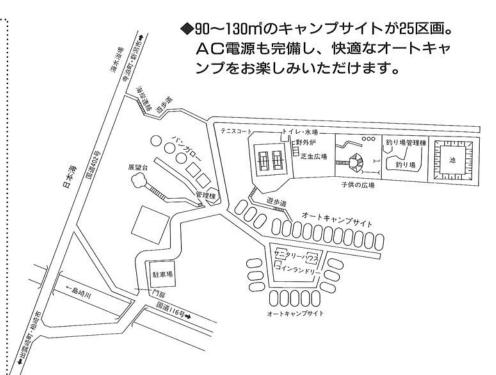

# 和島オートキャンプ場施設配置図

## ■オートキャンプ場

●一泊二日(午後3時~翌日午前口時)

**15,000** ₽

## ■バンガロー

●一泊二日(午後3時~翌日午前川時)

®,000<sub>₽</sub>

■テニスコート (画) I時間 1,000m

■温水シャワー 回 5分間 ··· 100円

場 個 ……200円

料 (大人 1人 一泊二日につき) 100円

梅雨の最中であったが天候に恵まれて7月15日(土)にオープン をしました。

● 海水浴場

遊歩道を下っていくとそこはも う海。夏には海水浴が楽しめま

バンガロー

水洗トイレ完備のバンガローが 5棟。10㎡の広さはグループで のキャンプにもぴったりです。

● テニスコート

いみ

自然の中、スポーツでリフレッ シュ。テニスコートもご利用い ただけます。

見晴らし抜群の展望台からは、 はるか佐渡まで一望できます。

### ●管理棟

キャンプ用品のレンタルなど、 ご用の際はこちらにお申しつけ ください。売店、コインランド リーもご利用ください。

## ●子供の広場

ローラー滑り台、ネットブリッ ジなどお子様向けの遊具がそろ

サニタリーハウス

炊事場、洗面所、水洗トイレ、 温水シャワーなどの機能のそろ ったサニタリーハウスは、キャ ンプサイトに2棟設置。

キャンプ場内でも魚釣りが楽し めます。

天の 海辺 ジで 0 あなた ッシュをして 史跡め 0 染地に + T るいつ

なさ

久須美村長の式辞 感謝状贈呈と続 みました。 にて式 竣工式 事が