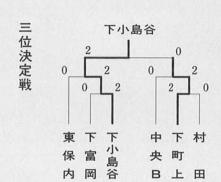

# わし席呂くんの部屋

★第三位·······

…中央Bチーム …下小島谷チーム

44

成績は、

結果は、下小島谷チーム

ムが、下町上チ

ムを接戦の末破り、

七月三日から六日の四日間、公民館主催のナ

小島谷チ

中央B 東 保 央 内