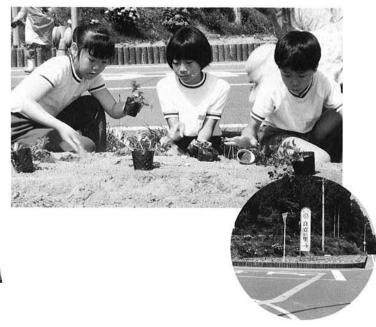

# きれいに咲いてね

6月30日 (金) におり (日本) (日本) におり ( クールの体験学習の一環として、島崎の羽入キク さんを講師に良寛の里の花壇に「花スペリヒュー」 「日々草」を植えつけました。 当日は午前中から真夏の日ざしが照りつけ、生 徒さん達は汗だくで花を植えていました。 きれいに咲くといいですね。

れました。

議会表彰規程により表彰を受けら

谷の

小谷松孝次さんが社会福祉協

役員として、会の発展と老人福祉 に貢献された功績により、上小島