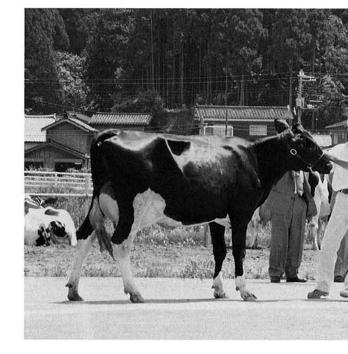

## ドチャンピオンには、 出雲崎酪農組合駐車場で行われました。 各部門の和島関係の入賞者は、 。未経産牛 。育成牛 経産牛 ★グランドチャンピオン4 産 牛 一位…川瀬雅彦 -名号「エヌケーエフ 一位…川瀬雅彦 一位…加勢

## 9 1 共進会

第十一回出雲崎酪農組合主催のホルスタイン共進会が五月十九日

チャンピオンには、東保内の川瀬雅彦さんの牛が選ばれました。和島の酪農家から出品された牛は、各部門で上位を占め、グラン

次の通りです。

二位…栗林仁司

二位…栗林仁司 二位…栗林仁司 三位…加勢

勉勉

川瀬雅彦