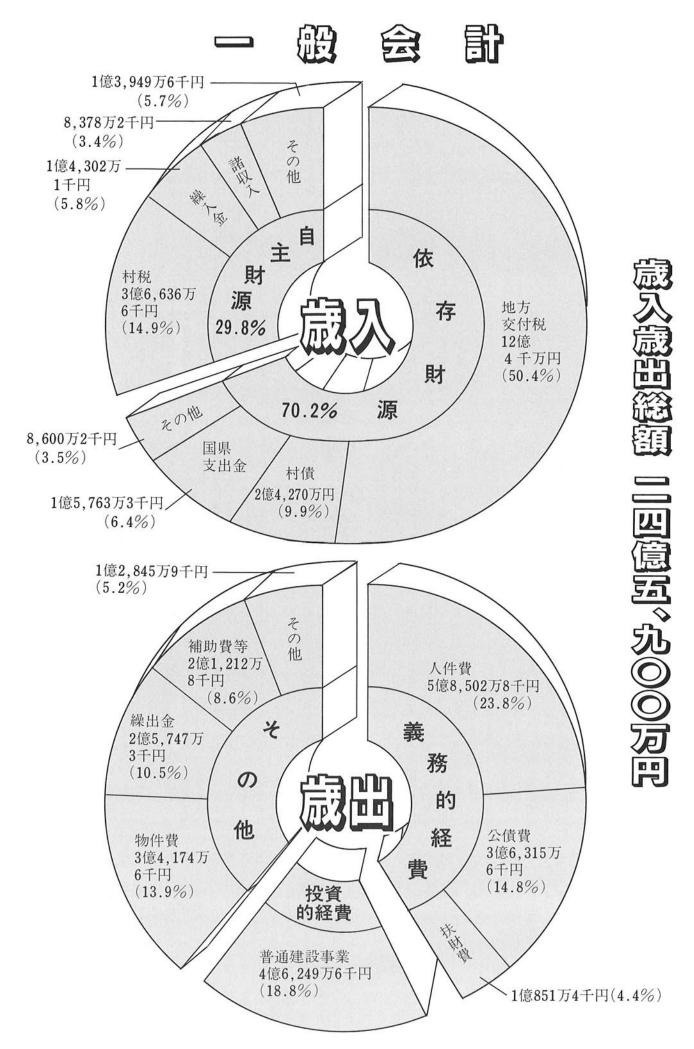

### 平成フ年度当初予算

(26.9%減)

国保特別会計 2億2,499万3千円 (2.7%增)

老人保健特別会計 4億9,725万円 (6.5%減)

(一総務費 ・庁舎・保健センター整 ・庁舎・保健センター整 ・四〇周年記念事業 ・四〇周年記念事業 ・社会活動保進対策事業 ・社会活動促進対策事業 ・水質検査事業 ・水田営農活性化対策事業 ・水田営農活性化対策事業 ・水田営農活性化対策事業 ・水田営農活性化対策事業 ・水田営農活性化対策事業

業特別会計

期·

39,9億円)

24億5,900万円

農業集落排水特別会計

2億6.900万円

(131.9%增)

公共下水道特別会計 5億4,800万円 (19.9%增)