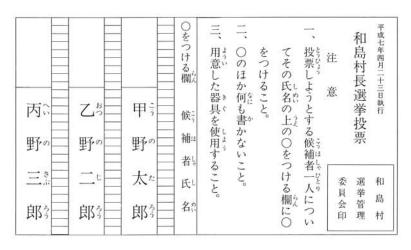

# 4月23日の村長選挙は 記号式です

任期満了による和島村長選挙が4月23日に行われます。これから4年間の村政を託すことになりますので、自分の判断で正しい1票を、棄権せずに投票しましょう。

村長選挙の投票は、他の選挙と投票の方法が異なり、記号式投票の制度を採用していますので、御注意下さい。この記号式投票を採用した目的は、投票が簡単であり、無効投票が少ない等の利点があるからです。

### ◎記号式投票の方法は

- ① 投票用紙にあらかじめ、各候補者の氏名が印刷されてあります。
- ② 投票所には、〇の記号をあらわすゴム印と、このゴム印にインキをつけるスタンプ台が用意してあります。
- ③ 投票しようとする候補者の氏名の上に「○をつける欄」にゴム印で○のしるしをつけます。
- ④ 「○をつける欄」以外に、○をつけたりすると、無効票になることがありますので注意して下さい。
- ⑤ 用意してあるゴム印以外のもので○をつけたりすると、無効票となります。
- ⑥ 誤って他のところに○をつけた時は、係員に申し出て、投票用紙を取り替えて下さい。

記号式投票用紙の様式(下記の3人の候補者名は例として記入したもの)