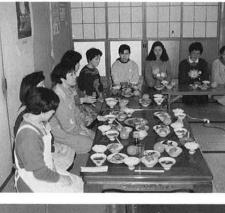

島田小学校では、 村議員、

社会福祉に役立ててほしいと村社会福祉協議会に、心 あたたまる善意が寄せられました。 厚くお礼申し上げます。

中野和文様

電動ベット並びにエアーマットレス 和島村婦人協議会樣

みそ汁

の嫁さんか」

**人会(会長:若井イミ子他十五名)の協力により行われました。** 食生活推進員の活動の一つである部落料理講習会が三月五日、

北野婦