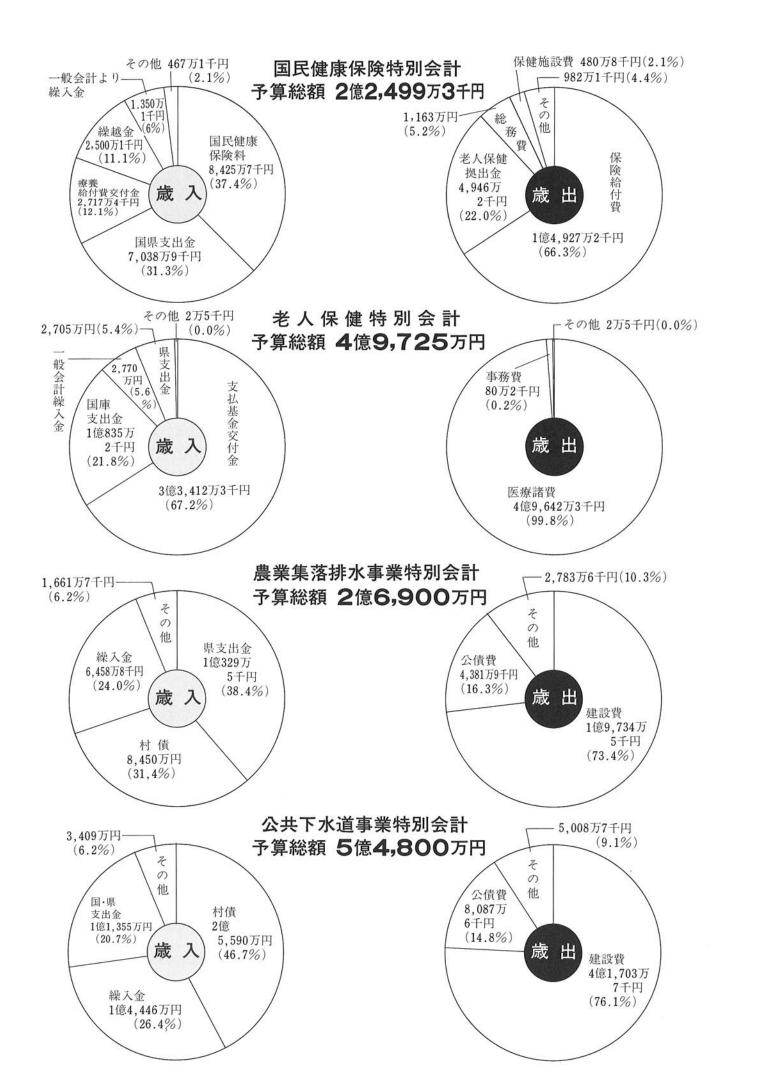

### 平成フ年度当初予算

(26.9%減)

国保特別会計 2億2,499万3千円 (2.7%增)

老人保健特別会計 4億9,725万円 (6.5%減)

(一総務費 ・庁舎・保健センター整 ・庁舎・保健センター整 ・四〇周年記念事業 ・四〇周年記念事業 ・社会活動保進対策事業 ・社会活動促進対策事業 ・水質検査事業 ・水田営農活性化対策事業 ・水田営農活性化対策事業 ・水田営農活性化対策事業 ・水田営農活性化対策事業 ・水田営農活性化対策事業

業特別会計

期·

39,9億円)

24億5,900万円

農業集落排水特別会計

2億6.900万円

(131.9%增)

公共下水道特別会計 5億4,800万円 (19.9%增)