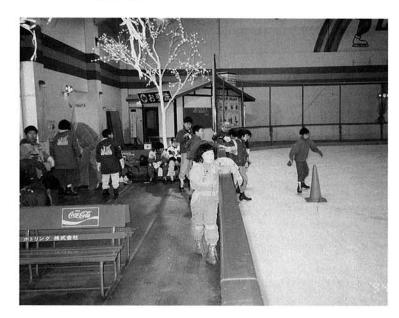

## ~生涯学習情報~

海洋教室では、冬期間に体力づくりをす るため、各種活動を行っています。

今回は、12月18日(日)、アイススケート小 出レインボータウンにおいて、スケート教 室を行いました。

最初は、ぎこちない滑りだった子ども達 も、帰る頃にはみんなうまく滑れるように なりました。

海洋教室では、今後スキー教室を行う予 定です。

# B&Gスケート教室

迷惑駐車 置かれてわかる 自宅前