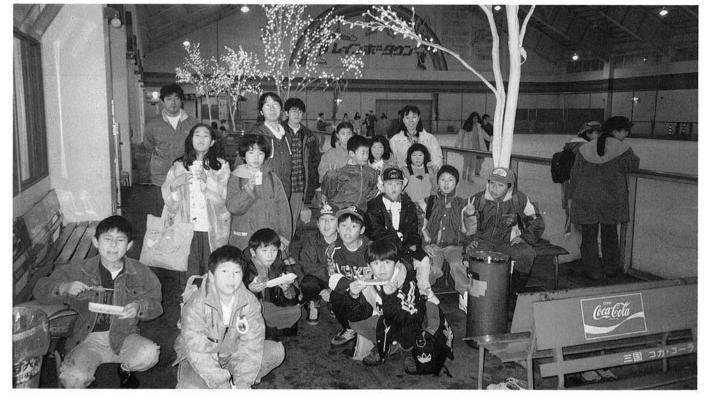

## ~生涯学習情報~

海洋教室では、冬期間に体力づくりをす るため、各種活動を行っています。

今回は、12月18日(日)、アイススケート小 出レインボータウンにおいて、スケート教 室を行いました。

最初は、ぎこちない滑りだった子ども達 も、帰る頃にはみんなうまく滑れるように なりました。

海洋教室では、今後スキー教室を行う予 定です。

# B&Gスケート教室

迷惑駐車 置かれてわかる 自宅前