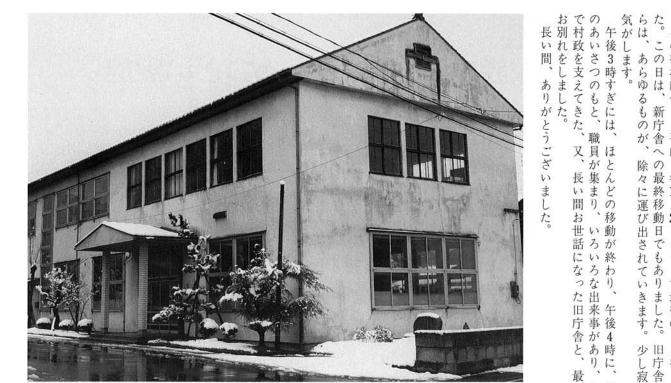

# 平成6年12月28日 旧庁舎との別れ。

朝礼前のひととき

とうござい

が

Rい間お世話になっ 米まり、いろいろなんどの移動が終わり

田市事後

7舎と、最子があり、

旧庁舎最後の村長あいさつ

39年間、村政を支えてきた旧庁舎

気を付けて 見えない角に 小さな手

同 年 12 月

(は、役場庁舎が完工しまた。この日は、新庁舎とも平成6年。この日は、新庁舎へのた。この日は、新庁舎へのた。この日は、新庁舎へのた。この日は、新庁舎へのた。この日は、新庁舎とも平成6年。

院々に運び出され の最終移動日です の最終移動日です

最後の

たました しおし