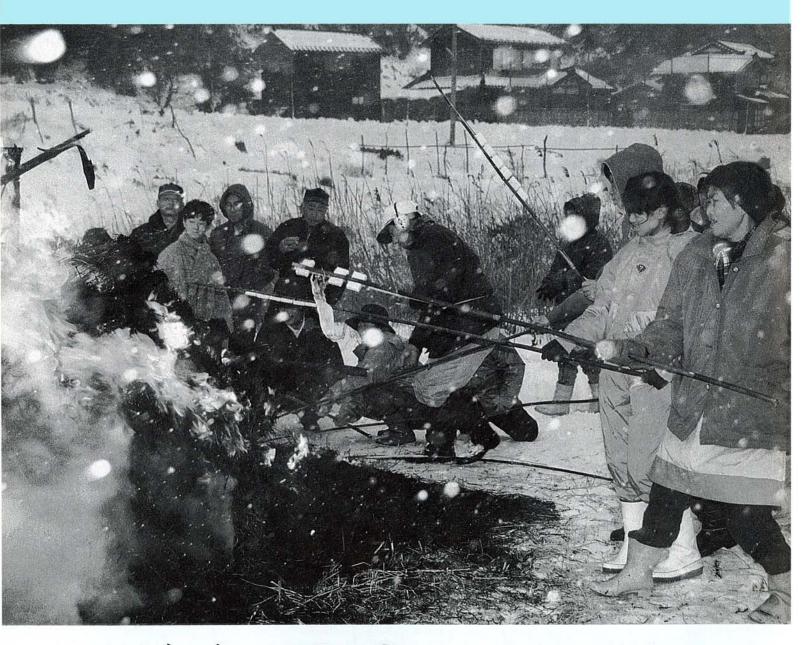

## ~生涯学習情報~

海洋教室では、冬期間に体力づくりをす るため、各種活動を行っています。

今回は、12月18日(日)、アイススケート小 出レインボータウンにおいて、スケート教 室を行いました。

最初は、ぎこちない滑りだった子ども達 も、帰る頃にはみんなうまく滑れるように なりました。

海洋教室では、今後スキー教室を行う予 定です。

# B&Gスケート教室

迷惑駐車 置かれてわかる 自宅前