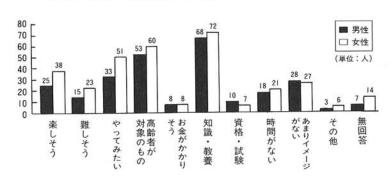

## 生涯学習という言葉から受けるイメージ(複数回答)

という答えが25%以上でした。年齢・性別に 関係なく全体傾向として、行事を考え直すべ き、気が重いという、やや消極的な意見が目 立ちました。

しかし、全員がやるべき、もっと積極的に 参加すべきなどの意見も10%以上あり、村内 の様々な考え方を反映しています。

## ●生涯学習のイメージ

生涯学習という言葉は、80%以上の人が知っていると答えています。イメージとしては若い層では高齢者が対象のものというイメージを持っている人が多いのに対し、年齢が高くなるにつれて知識・教養というイメージが多くなり、中高年になるとやってみたいという興味を示す内容となります。

さらに年齢が進んで60歳以上の人では、やってみたいと思うのと同時に知識・教養、高齢者対象というイメージを持つ人が多くなります。