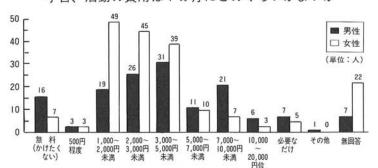

## ●活動の費用

全体の傾向としては2,000円~3,000円くらいが適当ではないかと考えている人が多くなっていますが、これは現在の民間の講座や教室に必要な費用と比べると、やや低めの金額といえます。

又、これを男女で比較した場合、女性の方が低くおさえたいとする傾向がみられます。 この結果は、やはり女性の方が家計などを考え経済面に関してやや厳しくなるなどの理由があるように思われます。

経済的な観点に立つと、何かをやってみたいという希望があった場合は、公的な講座や 教室に対する期待があると思われます。