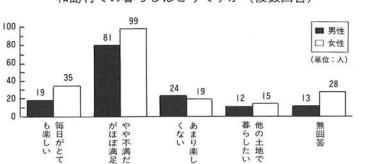

## ●和島村での暮らしについて

和島村での暮らしについては、やや不満だがほぼ満足が半数以上を占め、毎日がとても楽しいと答えた人を加えると、かなりの人が多少の不満を抱えながらもほぼ満足しているという結果になります。

しかし、これを年齢別に分けてみると、毎日がとても楽しいと答えた人は40代以下にはあまり多くないですが、50代~70代以上では半分以上の人がとても楽しいと答えています。又、やや不満だがほぼ満足と答えた人も含めると、40代以上の各年齢層においては60%~

## 村内行事のリーダーになることについてどう思いますか(複数回答)

80%以上の人がほぼ満足していると答えたことになります。又、60・70代では、あまり楽しくないとか、他の土地で暮らしたいと答えた人は極少ない結果となりました。