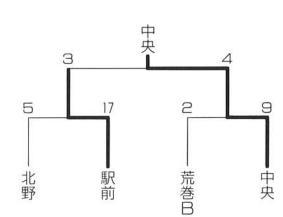

## 中央チ ム優勝ー

合ソフトボー 六月五日、 -ル大会が、行なわれ公民館主催の壮年混

十二チー 中央チ ムを破り、 村民運動広場を四コ 成績は、 初夏の日差しの中、 -ムの間で熱戦が展開され動広場を四コートに分けて ムが接戦の末、 優勝しました。 次の通りでした。 村民野球場 駅前チー

準優勝 勝 駅前チー 中央チー  $\Delta \Delta$ 

 $\equiv$ 位 北野チー 荒巻日チー