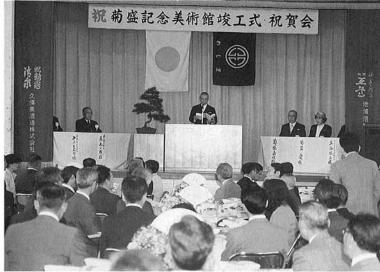

## 20世紀日本の代表的具象彫刻家の作品が展示されている 寄贈コレクションオープン

名の来賓の皆さんが参加され、 群があり、 状が贈呈され、 の鑑賞がなされまし ました。 その後、 でオ が送られました。 午後〇時三十分より 寄贈者菊盛様挨拶、 近隣町村長さん始め約百三十 式典では清野村長の式辞に始 式典が終了し続いて祝賀会が 田村議会議長のテ 東京美術倶楽部三谷会長 来賓の皆様よりお祝の祝 施工業者に村長より感謝 式典と祝賀会が開催さ 和島村総合福祉セ 施工業者の謝 続いて工事経 盛大な拍 11 美術品 プカッ 亘県

行われ、

午後二時無事竣工式が終了しま

の皆さんの御来館を期待しています。

般者の開館となりました。

又、菊盛記念美術館では午後一時より

竣工式での寄贈者菊盛様挨拶

清野村長による式辞

テープカット後、美術館内美術品鑑賞