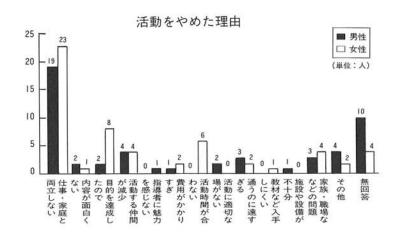

活動経験のある人の中で今は活動をやめてしまった人に、その理由を聞いてみると、圧倒的に「仕事や家庭と両立しなかった」という答えが上げられました。その他の理由としては、活動の時間が合わない、活動に適切な場がない、仲間が減少したなどを訴える人も10%程度ずついます。

又、40代以下の年代には、「目的を達成した ので」という答えもみられ、余暇時間の活用 を短期的なサイクルで意識している方も多い ように思われます。