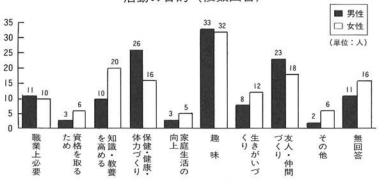

## ●活動の目的

実際に活動した内容を詳しく調べてみると、 まず、目的としては趣味のためが最も多く、 続いて保健・健康・体力づくり、友人・仲間 づくりとなっています。

## 活動の目的(複数回答)

全体としては、知識教養を高めるため、生きがいづくりと答えている人の割合は少なくなっていますが、40代以上の女性を中心とした層では、生きがいづくりと答えた人の割合が高くなっています。