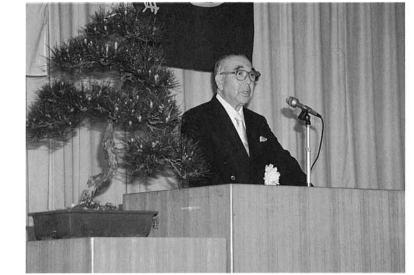

## 20世紀日本の代表的具象彫刻家の作品が展示されている 寄贈コレクションオープン

名の来賓の皆さんが参加され、 群があり、 状が贈呈され、 の鑑賞がなされまし ました。 その後、 でオ が送られました。 午後〇時三十分より 寄贈者菊盛様挨拶、 近隣町村長さん始め約百三十 式典では清野村長の式辞に始 式典が終了し続いて祝賀会が 田村議会議長のテ 東京美術倶楽部三谷会長 来賓の皆様よりお祝の祝 施工業者に村長より感謝 式典と祝賀会が開催さ 和島村総合福祉セ 施工業者の謝 続いて工事経 盛大な拍 11 美術品 プカッ 亘県

行われ、

午後二時無事竣工式が終了しま

の皆さんの御来館を期待しています。

般者の開館となりました。

又、菊盛記念美術館では午後一時より

竣工式での寄贈者菊盛様挨拶

清野村長による式辞

テープカット後、美術館内美術品鑑賞