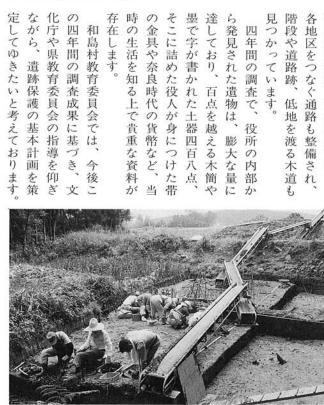

| 午前9時~12時          | 与板町<br>保健センター |
| 12 | 木  | 乳 児 相 談         | 希 望 者                              | 午後1時~3時           | 和島村<br>福祉センター |
| 18 | 水  | リハビリ            | 希 望 者                              | 午後1時~4時           | ゆきわり荘         |
| 24 | 火  | サホライド・<br>フッ素塗布 | 1 歳 6 ヵ 月 ~ 3 歳                    | 午後1時35分~<br>1時50分 | 和島村<br>福祉センター |
| 25 | 水  | ツ反              | H5年2月1日~H6年1月31日生まれ<br>H5年度疑陽性だった者 | 午後1時30分~<br>2時    | 和島村<br>福祉センター |
| 25 | 水  | 療育相談            | 言葉の発達・情緒面で心配あるお子さん                 | 午前9時~12時          | 与板町<br>保健センター |
| 27 | 金  | BCG接種           | 5月25日にツ反を受けた児                      | 午後1時30分~<br>2時    | 和島村<br>福祉センター |

# 八幡林遺跡が国指定史跡に

# 保護審議会の答申出る――



八幡林遺跡空中写真

定してゆきたいと考えてなながら、遺跡保護の基本計ながら、遺跡保護の基本計の四年間の調査成果に基づの四年間の調査成果に基づ

存在します。 存在します。 存在します。





I地区検出の建物の柱群

県の教育委員会を経由して文化庁指定の史跡となるよう、申請書を 国の文化財保護審議会が開か 降八幡林遺跡を始めとす たしました。二月中 、いずれも 県内で

低地部に分散して置かれており、 各地区をつなぐ通路も整備され、 階段や道路跡、低地を渡る木道も 見つかっています。 の邸宅か、役所の中でも郡衙の正四面庇付建物は、貴族や高級官僚時の繁栄を現在に伝えています。 役所の建物群は、丘陵や民格式の高いものです。 四面庇付建物は、貴族や京時の繁栄を現在に伝えていの建物の跡が発見されてお 遺跡の規模は二百 の跡が発見されており、往四面庇付建物」など、多数定され、ほぼ中心部に所在 m四方に達す



C地区検出の「四面庇付建物」



H地区検出の「木道」



蒲原郡司が青海郷住人「高志君大虫」に出した木簡



「大領」の墨書土器

「郡殿新」墨書土器



「大家驛」墨書土器



「沼垂城」「養老」の木簡



鮭関係木簡

封緘木簡



帯の金具と貨幣