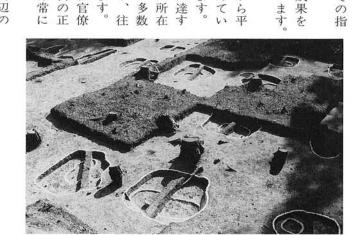

| 午後1時35分~<br>1時50分 | 和島村<br>福祉センター |
| 25 | 水  | ツ反              | H5年2月1日~H6年1月31日生まれ<br>H5年度疑陽性だった者 | 午後1時30分~<br>2時    | 和島村<br>福祉センター |
| 25 | 水  | 療育相談            | 言葉の発達・情緒面で心配あるお子さん                 | 午前9時~12時          | 与板町<br>保健センター |
| 27 | 金  | BCG接種           | 5月25日にツ反を受けた児                      | 午後1時30分~<br>2時    | 和島村<br>福祉センター |

# 八幡林遺跡が国指定史跡に

# 保護審議会の答申出る――



八幡林遺跡空中写真

定してゆきたいと考えてなながら、遺跡保護の基本計ながら、遺跡保護の基本計の四年間の調査成果に基づの四年間の調査成果に基づ

存在します。 存在します。 存在します。





I地区検出の建物の柱群

県の教育委員会を経由して文化庁指定の史跡となるよう、申請書を 国の文化財保護審議会が開か 降八幡林遺跡を始めとす たしました。二月中 、いずれも 県内で

低地部に分散して置かれており、 各地区をつなぐ通路も整備され、 階段や道路跡、低地を渡る木道も 見つかっています。 の邸宅か、役所の中でも郡衙の正四面庇付建物は、貴族や高級官僚時の繁栄を現在に伝えています。 役所の建物群は、丘陵や民格式の高いものです。 四面庇付建物は、貴族や京時の繁栄を現在に伝えていの建物の跡が発見されてお 遺跡の規模は二百 の跡が発見されており、往四面庇付建物」など、多数定され、ほぼ中心部に所在 m四方に達す



C地区検出の「四面庇付建物」



H地区検出の「木道」



蒲原郡司が青海郷住人「高志君大虫」に出した木簡



「大領」の墨書土器

「郡殿新」墨書土器



「大家驛」墨書土器



「沼垂城」「養老」の木簡



鮭関係木簡

封緘木簡



帯の金具と貨幣