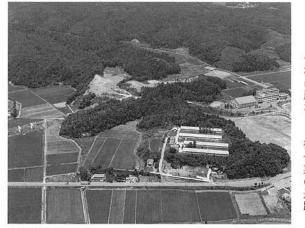

--------|-------------------|---------------|
| 9  | 月  | リハビリ            | 希 望 者                              | 午前9時~12時          | 与板町<br>保健センター |
| 12 | 木  | 乳 児 相 談         | 希 望 者                              | 午後1時~3時           | 和島村<br>福祉センター |
| 18 | 水  | リハビリ            | 希 望 者                              | 午後1時~4時           | ゆきわり荘         |
| 24 | 火  | サホライド・<br>フッ素塗布 | 1 歳 6 ヵ 月 ~ 3 歳                    | 午後1時35分~<br>1時50分 | 和島村<br>福祉センター |
| 25 | 水  | ツ反              | H5年2月1日~H6年1月31日生まれ<br>H5年度疑陽性だった者 | 午後1時30分~<br>2時    | 和島村<br>福祉センター |
| 25 | 水  | 療育相談            | 言葉の発達・情緒面で心配あるお子さん                 | 午前9時~12時          | 与板町<br>保健センター |
| 27 | 金  | BCG接種           | 5月25日にツ反を受けた児                      | 午後1時30分~<br>2時    | 和島村<br>福祉センター |

# 八幡林遺跡が国指定史跡に

# 保護審議会の答申出る――



八幡林遺跡空中写真

定してゆきたいと考えてなながら、遺跡保護の基本計ながら、遺跡保護の基本計の四年間の調査成果に基づの四年間の調査成果に基づ

存在します。 存在します。 存在します。





I地区検出の建物の柱群

県の教育委員会を経由して文化庁指定の史跡となるよう、申請書を 国の文化財保護審議会が開か 降八幡林遺跡を始めとす たしました。二月中 、いずれも 県内で

低地部に分散して置かれており、 各地区をつなぐ通路も整備され、 階段や道路跡、低地を渡る木道も 見つかっています。 の邸宅か、役所の中でも郡衙の正四面庇付建物は、貴族や高級官僚時の繁栄を現在に伝えています。 役所の建物群は、丘陵や民格式の高いものです。 四面庇付建物は、貴族や京時の繁栄を現在に伝えていの建物の跡が発見されてお 遺跡の規模は二百 の跡が発見されており、往四面庇付建物」など、多数定され、ほぼ中心部に所在 m四方に達す



C地区検出の「四面庇付建物」



H地区検出の「木道」



蒲原郡司が青海郷住人「高志君大虫」に出した木簡



「大領」の墨書土器

「郡殿新」墨書土器



「大家驛」墨書土器



「沼垂城」「養老」の木簡



鮭関係木簡

封緘木簡



帯の金具と貨幣