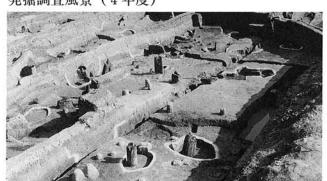

| 午前9時~12時          | 与板町<br>保健センター |
| 12 | 木  | 乳 児 相 談         | 希 望 者                              | 午後1時~3時           | 和島村<br>福祉センター |
| 18 | 水  | リハビリ            | 希 望 者                              | 午後1時~4時           | ゆきわり荘         |
| 24 | 火  | サホライド・<br>フッ素塗布 | 1 歳 6 ヵ 月 ~ 3 歳                    | 午後1時35分~<br>1時50分 | 和島村<br>福祉センター |
| 25 | 水  | ツ反              | H5年2月1日~H6年1月31日生まれ<br>H5年度疑陽性だった者 | 午後1時30分~<br>2時    | 和島村<br>福祉センター |
| 25 | 水  | 療育相談            | 言葉の発達・情緒面で心配あるお子さん                 | 午前9時~12時          | 与板町<br>保健センター |
| 27 | 金  | BCG接種           | 5月25日にツ反を受けた児                      | 午後1時30分~<br>2時    | 和島村<br>福祉センター |

# 八幡林遺跡が国指定史跡に

# 保護審議会の答申出る――



八幡林遺跡空中写真

定してゆきたいと考えてなながら、遺跡保護の基本計ながら、遺跡保護の基本計の四年間の調査成果に基づの四年間の調査成果に基づ

存在します。 存在します。 存在します。





I地区検出の建物の柱群

県の教育委員会を経由して文化庁指定の史跡となるよう、申請書を 国の文化財保護審議会が開か 降八幡林遺跡を始めとす たしました。二月中 、いずれも 県内で

低地部に分散して置かれており、 各地区をつなぐ通路も整備され、 階段や道路跡、低地を渡る木道も 見つかっています。 の邸宅か、役所の中でも郡衙の正四面庇付建物は、貴族や高級官僚時の繁栄を現在に伝えています。 役所の建物群は、丘陵や民格式の高いものです。 四面庇付建物は、貴族や京時の繁栄を現在に伝えていの建物の跡が発見されてお 遺跡の規模は二百 の跡が発見されており、往四面庇付建物」など、多数定され、ほぼ中心部に所在 m四方に達す



C地区検出の「四面庇付建物」



H地区検出の「木道」



蒲原郡司が青海郷住人「高志君大虫」に出した木簡



「大領」の墨書土器

「郡殿新」墨書土器



「大家驛」墨書土器



「沼垂城」「養老」の木簡



鮭関係木簡

封緘木簡



帯の金具と貨幣