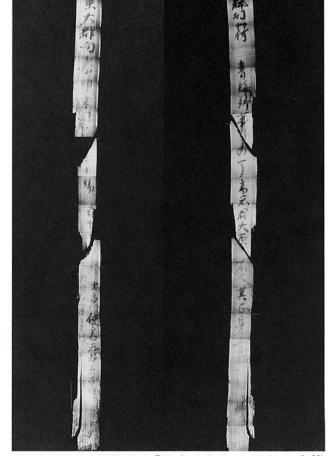

和島村<br>福祉センター |
| 25 | 水  | ツ反              | H5年2月1日~H6年1月31日生まれ<br>H5年度疑陽性だった者 | 午後1時30分~<br>2時    | 和島村<br>福祉センター |
| 25 | 水  | 療育相談            | 言葉の発達・情緒面で心配あるお子さん                 | 午前9時~12時          | 与板町<br>保健センター |
| 27 | 金  | BCG接種           | 5月25日にツ反を受けた児                      | 午後1時30分~<br>2時    | 和島村<br>福祉センター |

# 八幡林遺跡が国指定史跡に

# 保護審議会の答申出る――



八幡林遺跡空中写真

定してゆきたいと考えてなながら、遺跡保護の基本計ながら、遺跡保護の基本計の四年間の調査成果に基づの四年間の調査成果に基づ

存在します。 存在します。 存在します。





I地区検出の建物の柱群

県の教育委員会を経由して文化庁指定の史跡となるよう、申請書を 国の文化財保護審議会が開か 降八幡林遺跡を始めとす たしました。二月中 、いずれも 県内で

低地部に分散して置かれており、 各地区をつなぐ通路も整備され、 階段や道路跡、低地を渡る木道も 見つかっています。 の邸宅か、役所の中でも郡衙の正四面庇付建物は、貴族や高級官僚時の繁栄を現在に伝えています。 役所の建物群は、丘陵や民格式の高いものです。 四面庇付建物は、貴族や京時の繁栄を現在に伝えていの建物の跡が発見されてお 遺跡の規模は二百 の跡が発見されており、往四面庇付建物」など、多数定され、ほぼ中心部に所在 m四方に達す



C地区検出の「四面庇付建物」



H地区検出の「木道」



蒲原郡司が青海郷住人「高志君大虫」に出した木簡



「大領」の墨書土器

「郡殿新」墨書土器



「大家驛」墨書土器



「沼垂城」「養老」の木簡



鮭関係木簡

封緘木簡



帯の金具と貨幣