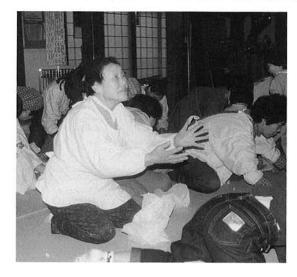

#### おだんごまき

2月15日、根小屋の繁慶寺では、お釈迦様の命日にちなんで「おだんごまき」が行われました。檀家や近所の方からの手伝いをいただき、1ヵ月前から準備をはじめたおだんごが用意されました。

12時30分過ぎ、本堂には、沢山の方が集まり、赤、白、緑の おだんごがまかれると、みんなおおはしゃぎ。 4時過ぎからは、 学校や幼稚園からかえって来た子供達に、もう一度おだんごが まかれ、子供達はみんな大よろこびでした。