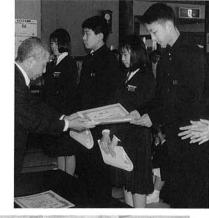

## <sup>第3回</sup>良寛の里 書き初め大会

1月29日(土曜日)、良寛の里「てまり」では、"第三回良寛の里書き初め大会"の表彰式が行われました。

「てまり」には、良寛さまの書のような素晴らしい作品が沢山かざられて あり、見る人の心を引きつけていました。

表彰を受けた、小学生や中学生は、ちょつびり緊張気味。お父さん、お母 さんの見守るなか、みんな立派に表彰を受けていました。

作品は、1月25日~2月13日の間「てまり」に飾られました。