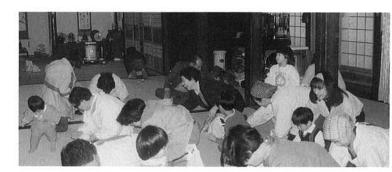

#### おだんごまき

2月15日、根小屋の繁慶寺では、お釈迦様の命日にちなんで「おだんごまき」が行われました。檀家や近所の方からの手伝いをいただき、1ヵ月前から準備をはじめたおだんごが用意されました。

12時30分過ぎ、本堂には、沢山の方が集まり、赤、白、緑の おだんごがまかれると、みんなおおはしゃぎ。 4時過ぎからは、 学校や幼稚園からかえって来た子供達に、もう一度おだんごが まかれ、子供達はみんな大よろこびでした。