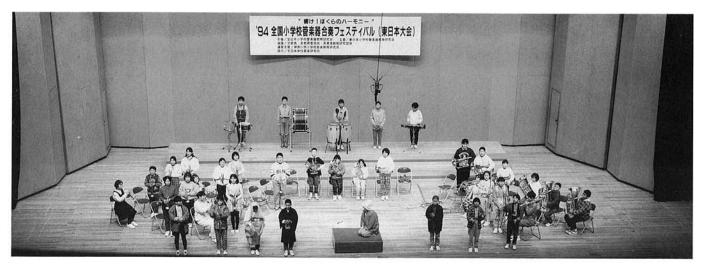

### 島田小学校金管バンド東日本大会出場!!

2月13日(日曜日)、島田小学校金管バンドは、東京厚生年金会館で開催された「第16回'94全国小学校管楽器合奏フェスティバル(東日本大会)」に出場しました。

この大会には、新潟県代表として2校が出場でき、今年は、島田小学校と中条小学校(中条町)が出場しました。

島田小学校は、平成4年度11月に長岡で開催された中越吹奏楽の集いで「歌って、踊って、吹ける楽しいバンド」という高い評価をうけ、またその後の成長ぶりも認められ、今回、新潟県代表権を獲得しました。

大会では、越後の手まり歌と聖者の行進の2曲を、のびやかに演奏し、 会場からは沢山の拍手がおこっていました。