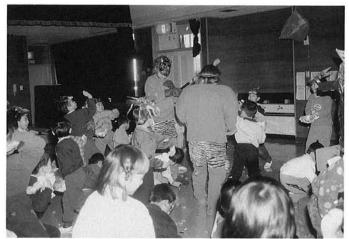

#### 豆まき

~みんなで鬼をたいじしろ~

2月3日、保育所、幼稚園では節分の豆まき が行われました。

豆まきは、それぞれの遊戯室で行われ、保育所の子供たちは、おじいちゃん、おばあちゃんと一緒に紙で豆を作り、幼稚園の子供たちは鬼のお面をつくり準備万端。

ズシン、ズシン……おや?何やら怪しい音が ……。部屋も暗くなった……。

"あつ、鬼がきた!!"

子供たちはこの日、赤おに、青おにと一緒に 心の中の悪いおにも追いはらったようです。