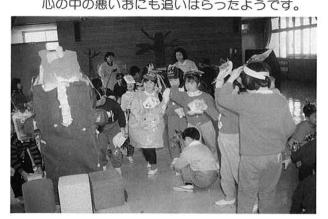

#### 豆まき

~みんなで鬼をたいじしろ~

2月3日、保育所、幼稚園では節分の豆まき が行われました。

豆まきは、それぞれの遊戯室で行われ、保育所の子供たちは、おじいちゃん、おばあちゃんと一緒に紙で豆を作り、幼稚園の子供たちは鬼のお面をつくり準備万端。

ズシン、ズシン……おや?何やら怪しい音が ……。部屋も暗くなった……。

"あつ、鬼がきた!!"

子供たちはこの日、赤おに、青おにと一緒に 心の中の悪いおにも追いはらったようです。