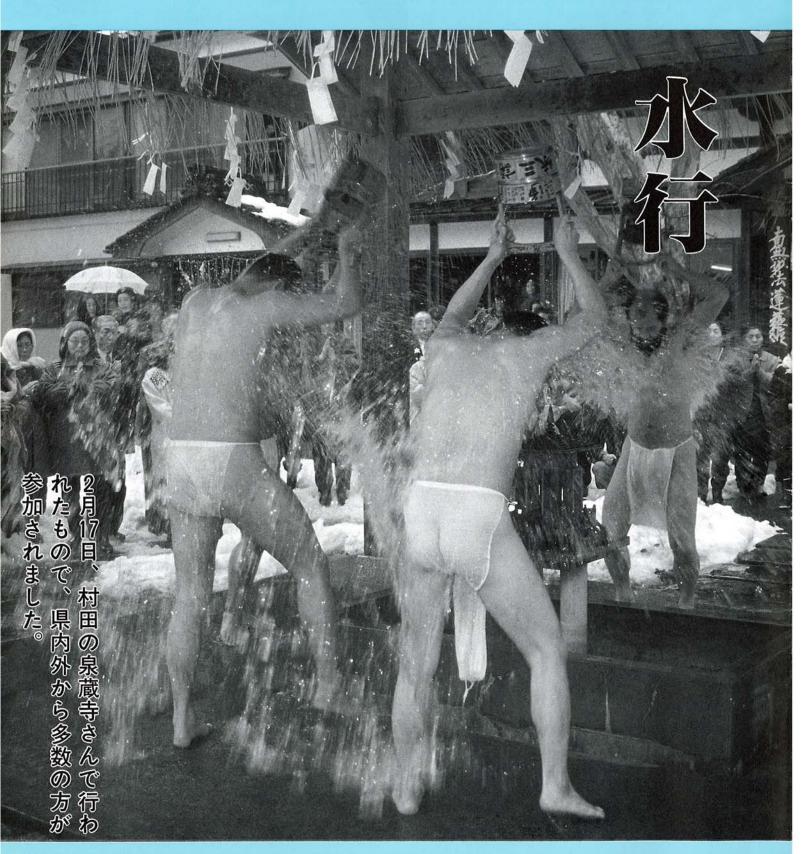

#### おだんごまき

2月15日、根小屋の繁慶寺では、お釈迦様の命日にちなんで「おだんごまき」が行われました。檀家や近所の方からの手伝いをいただき、1ヵ月前から準備をはじめたおだんごが用意されました。

12時30分過ぎ、本堂には、沢山の方が集まり、赤、白、緑の おだんごがまかれると、みんなおおはしゃぎ。 4時過ぎからは、 学校や幼稚園からかえって来た子供達に、もう一度おだんごが まかれ、子供達はみんな大よろこびでした。