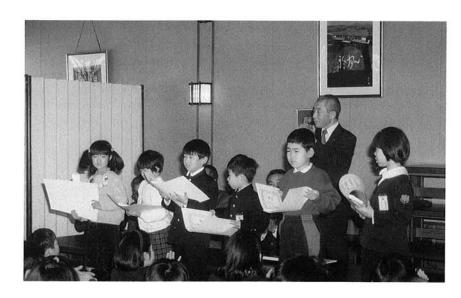

## <sup>第3回</sup>良寛の里 書き初め大会

1月29日(土曜日)、良寛の里「てまり」では、"第三回良寛の里書き初め大会"の表彰式が行われました。

「てまり」には、良寛さまの書のような素晴らしい作品が沢山かざられて あり、見る人の心を引きつけていました。

表彰を受けた、小学生や中学生は、ちょつびり緊張気味。お父さん、お母 さんの見守るなか、みんな立派に表彰を受けていました。

作品は、1月25日~2月13日の間「てまり」に飾られました。