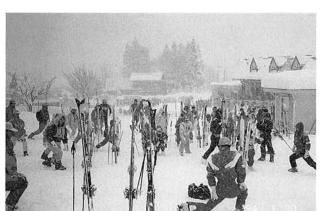

### ~ 生涯学習情報 ~

雪質がよく、 い思いのシュプー 当日は、 あいにくの雪でしたが -ルを描いており 一催の村 +

のつどい

ラブ員が、初心 親切に指導してい には和島村スキ