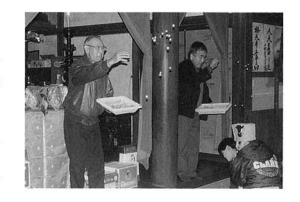

#### おだんごまき

2月15日、根小屋の繁慶寺では、お釈迦様の命日にちなんで「おだんごまき」が行われました。檀家や近所の方からの手伝いをいただき、1ヵ月前から準備をはじめたおだんごが用意されました。

12時30分過ぎ、本堂には、沢山の方が集まり、赤、白、緑の おだんごがまかれると、みんなおおはしゃぎ。 4時過ぎからは、 学校や幼稚園からかえって来た子供達に、もう一度おだんごが まかれ、子供達はみんな大よろこびでした。