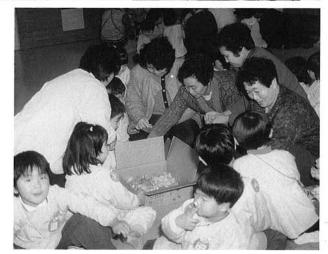

#### おだんごまき

2月15日、根小屋の繁慶寺では、お釈迦様の命日にちなんで「おだんごまき」が行われました。檀家や近所の方からの手伝いをいただき、1ヵ月前から準備をはじめたおだんごが用意されました。

12時30分過ぎ、本堂には、沢山の方が集まり、赤、白、緑の おだんごがまかれると、みんなおおはしゃぎ。 4時過ぎからは、 学校や幼稚園からかえって来た子供達に、もう一度おだんごが まかれ、子供達はみんな大よろこびでした。