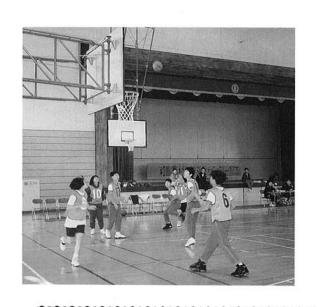

# 第14回村民バスケットボール大会

11月7日、農村勤労福祉センター(体育館)において、体育協会主催の第14回村民バ スケットボール大会が、女性 | チームを含む | 5チームで熱戦が繰り広げられました。 決勝戦は、I点を争う好ゲームで、太一の群れチームが僅か I ゴール差で荒巻チー ムを破り優勝しました。

結果は次のとおりです。

優 勝 太一の群れチーム

準優勝 荒巻チーム

3 位 めざせ片貝中学校チーム ジャックとマメの木チー