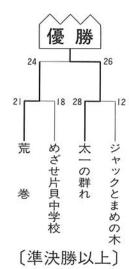

# 第14回村民バスケットボール大会

11月7日、農村勤労福祉センター(体育館)において、体育協会主催の第14回村民バ スケットボール大会が、女性 | チームを含む | 5チームで熱戦が繰り広げられました。 決勝戦は、I点を争う好ゲームで、太一の群れチームが僅か I ゴール差で荒巻チー ムを破り優勝しました。

結果は次のとおりです。

優 勝 太一の群れチーム

準優勝 荒巻チーム

3 位 めざせ片貝中学校チーム ジャックとマメの木チー