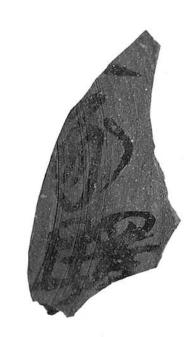

字が書かれた土器が二百点も出土し、 「大家驛」は延長五年(九二七年) 北陸道上にあり馬五頭 していたことが確実になり が常備されてい 八幡林遺跡の近くに北陸道が通り、 の『延喜式』という文献に見 たとされてい

「大家驛」

し「石屋木(栅)」 石屋木(栅)」が実証されれば、正史から消えた幻の城「石屋木」は「石屋木(栅)」の当て字であった可能性がの「木」は、古代万葉仮名で城や栅と同じ発音の種類 「木」は、古代万葉仮名で城や棚と同じ発音の この総量は静岡県の