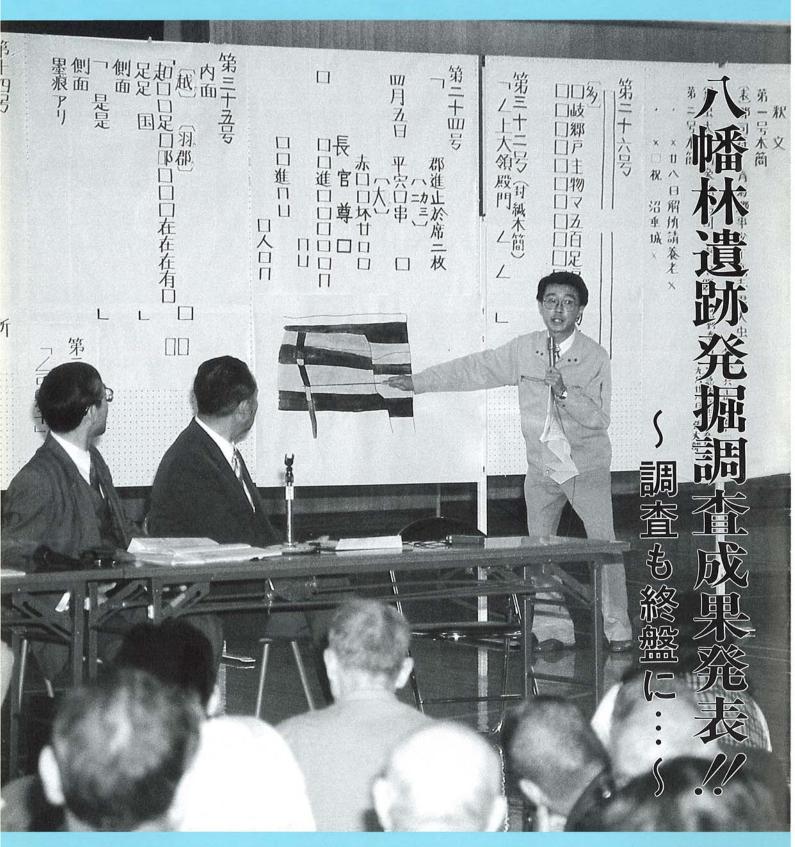

# ~「大家驛」の実在を証明~

地震の痕跡としては、 らはいずれも平安時代の地層中に生じており、地震の規らはいずれも平安時代の地層中に生じており、地震の規感跡としては、1地区で確認された地割れと断層があり

性が強いと思われます。

るには規模が小さいことから、

一・五メート

北陸道から枝分れした脇道の可能、当時の国道である「北陸道」と-トルで、一・五メートル幅の側溝

奈良時代前半の道路跡と、

シまった。 も、壊滅的な打撃をこうむったものと推定されます。 も、壊滅的な打撃をこうむったものと推定されます。 いに震ふ」があげられ、この地震によって八幡林遺跡にあった役所いに震ふ」があげられ、この地震によって八幡林遺跡にあった役所 ②遺物につい 「動」にある、貞観五年(八六三年)の「越中・越後大ド7程度と考えられます。これに該当する記録とし

字が書かれた土器が二百点も出土し、 「大家驛」は延長五年(九二七年) 北陸道上にあり馬五頭 していたことが確実になり が常備されてい 八幡林遺跡の近くに北陸道が通り、 の『延喜式』という文献に見 たとされてい

「大家驛」

し「石屋木(栅)」 石屋木(栅)」が実証されれば、正史から消えた幻の城「石屋木」は「石屋木(栅)」の当て字であった可能性がの「木」は、古代万葉仮名で城や栅と同じ発音の種類 「木」は、古代万葉仮名で城や棚と同じ発音の この総量は静岡県の

奈良時代の道路跡 (H地区)

城京外では初めてです。納める文箱の上に置いた 紙の文書

代越後の税の特質を良く表しています。 □具、漆器の壺・蓋・皿、木製の鋤・その他注目される遺物としては、 特に「鮭」とかかれたものが卓越していることから、の木簡では、郡に対する物品の進上、請求に関係したも

った可能性が強まりました。安時代にかけて機能しており

地震の規模

掘をおこないました。

と思います。

木製の鋤などがあります。

跡に近接して大家驛があっ 郡衙に関連した重要な施設であっ、八幡林遺跡は奈良時代から平安 (現在の三島郡・長岡市・ 、古代の和島村は古志郡が強まりました。また遺が強まりました。また遺

八幡林遺跡の一角に大領が居住していた

た八幡林遺跡の調査は、「沼垂城」木簡の発見

芸 能 発表

前日、おでんの仕込みを。

The second of th

ィバル・in・ワシマが行われました。 あいにくの天候にもかかわらず大勢の人々が、参加をし、健康まつりで、思いっきり体を動かした後、青年夢来のイベント会場で、つきたての「おもち」や「やきそば」を食べ、みなさん満足そうでした。