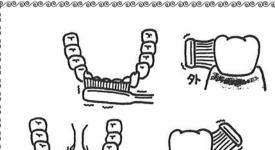

# 【Lesson 歯ブラシは大丈夫?】

たかが歯ブラシという考えは禁物。正しいブラッシングをするには、良い 歯ブラシが必要です。歯ブラシの**ポイント**は?

①植毛の長さは指2本分(長すぎないように)

②ブラシの毛は横からはみ出していませんか?

#### ③毛の硬さ

/ H: 最も固い M: 中くらいの固さ

S: やわらかい

ふつうはMかSです が、歯槽膿漏や歯肉 炎で歯ぐきが弱って いる人は、S→M→ Hと段々に変えてい きましょう。

#### 4 歯ブラシの補助具

#### 歯間ブラシ

中年以降、歯と歯の間が広くなり、デンタルフ 口スでも汚れがとりにくくなったら、使います。 歯と歯の間に直角にさしこんで汚れをとります。

#### デンタルフロス

歯と歯の間、奥歯など汚れがとれにくい場所に使 います。細いナイロンの糸を数10cm切り取って、 両端を両手の中指に巻き付けて、歯と歯の間に入 れてゆっくり動かして汚れをとります。