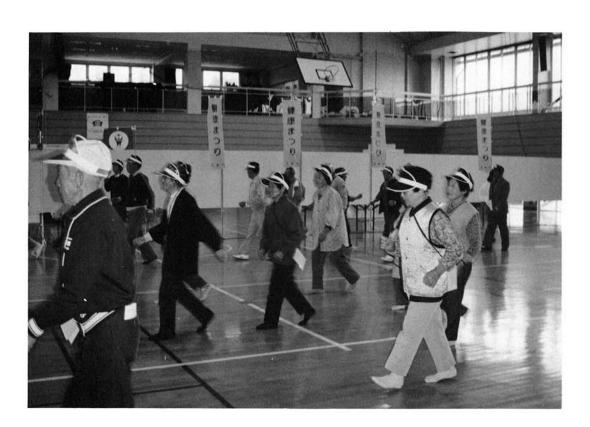

跡に近接して大家驛があっ 郡衙に関連した重要な施設であっ、八幡林遺跡は奈良時代から平安 (現在の三島郡・長岡市・ 、古代の和島村は古志郡が強まりました。また遺が強まりました。また遺

八幡林遺跡の一角に大領が居住していた

た八幡林遺跡の調査は、「沼垂城」木簡の発見

芸 能 発表

前日、おでんの仕込みを。

The second of th

ィバル・in・ワシマが行われました。 あいにくの天候にもかかわらず大勢の人々が、参加をし、健康まつりで、思いっきり体を動かした後、青年夢来のイベント会場で、つきたての「おもち」や「やきそば」を食べ、みなさん満足そうでした。