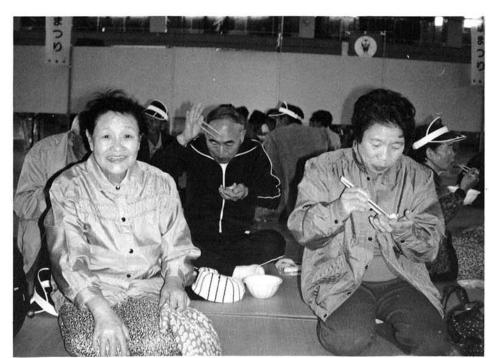

跡に近接して大家驛があっ 郡衙に関連した重要な施設であっ、八幡林遺跡は奈良時代から平安 (現在の三島郡・長岡市・ 、古代の和島村は古志郡が強まりました。また遺が強まりました。また遺

八幡林遺跡の一角に大領が居住していた

た八幡林遺跡の調査は、「沼垂城」木簡の発見

芸 能 発表

前日、おでんの仕込みを。

The second of th

ィバル・in・ワシマが行われました。 あいにくの天候にもかかわらず大勢の人々が、参加をし、健康まつりで、思いっきり体を動かした後、青年夢来のイベント会場で、つきたての「おもち」や「やきそば」を食べ、みなさん満足そうでした。