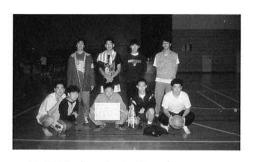

# 第14回村民バスケットボール大会

11月7日、農村勤労福祉センター(体育館)において、体育協会主催の第14回村民バ スケットボール大会が、女性 | チームを含む | 5チームで熱戦が繰り広げられました。 決勝戦は、I点を争う好ゲームで、太一の群れチームが僅か I ゴール差で荒巻チー ムを破り優勝しました。

結果は次のとおりです。

優 勝 太一の群れチーム

準優勝 荒巻チーム

3 位 めざせ片貝中学校チーム ジャックとマメの木チー

# 駅前チーム優勝 !!

## ~壮年混合バレーボール大会~

11月14日、公民館主催の壮年混合バレ ーボール大会が、6チームの参加で行わ れました。

A・Bの2つのブロックに分かれ予選 リーグを行い、各ブロックの I 位の駅前 チームとエンジェルスの間で決勝を行い、 接戦の末、駅前チームが優勝しました。

また、3位決定戦は、前年度優勝の下 小島谷チームが中央チームを破り3位に エンジェルス なりました。

〈決勝〉

じろおか-招いて「t