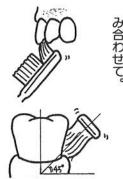

# 【Lesson 歯ブラシは大丈夫?】

たかが歯ブラシという考えは禁物。正しいブラッシングをするには、良い 歯ブラシが必要です。歯ブラシの**ポイント**は?

①植毛の長さは指2本分(長すぎないように)

②ブラシの毛は横からはみ出していませんか?

#### ③毛の硬さ

/ H: 最も固い M: 中くらいの固さ

S: やわらかい

ふつうはMかSです が、歯槽膿漏や歯肉 炎で歯ぐきが弱って いる人は、S→M→ Hと段々に変えてい きましょう。