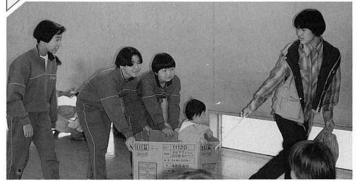

跡に近接して大家驛があっ 郡衙に関連した重要な施設であっ、八幡林遺跡は奈良時代から平安 (現在の三島郡・長岡市・ 、古代の和島村は古志郡が強まりました。また遺が強まりました。また遺

八幡林遺跡の一角に大領が居住していた

た八幡林遺跡の調査は、「沼垂城」木簡の発見

芸 能 発表

前日、おでんの仕込みを。

The second of th

ィバル・in・ワシマが行われました。 あいにくの天候にもかかわらず大勢の人々が、参加をし、健康まつりで、思いっきり体を動かした後、青年夢来のイベント会場で、つきたての「おもち」や「やきそば」を食べ、みなさん満足そうでした。