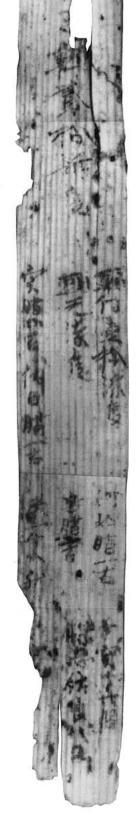

# ~「大家驛」の実在を証明~

地震の痕跡としては、 らはいずれも平安時代の地層中に生じており、地震の規らはいずれも平安時代の地層中に生じており、地震の規感跡としては、1地区で確認された地割れと断層があり

性が強いと思われます。

るには規模が小さいことから、

一・五メート

北陸道から枝分れした脇道の可能、当時の国道である「北陸道」と-トルで、一・五メートル幅の側溝

奈良時代前半の道路跡と、

シまった。 も、壊滅的な打撃をこうむったものと推定されます。 も、壊滅的な打撃をこうむったものと推定されます。 いに震ふ」があげられ、この地震によって八幡林遺跡にあった役所いに震ふ」があげられ、この地震によって八幡林遺跡にあった役所 ②遺物につい 「動」にある、貞観五年(八六三年)の「越中・越後大ド7程度と考えられます。これに該当する記録とし

字が書かれた土器が二百点も出土し、 「大家驛」は延長五年(九二七年) 北陸道上にあり馬五頭 していたことが確実になり が常備されてい 八幡林遺跡の近くに北陸道が通り、 の『延喜式』という文献に見 たとされてい

「大家驛」

し「石屋木(栅)」 石屋木(栅)」が実証されれば、正史から消えた幻の城「石屋木」は「石屋木(栅)」の当て字であった可能性がの「木」は、古代万葉仮名で城や栅と同じ発音の種類 「木」は、古代万葉仮名で城や棚と同じ発音の この総量は静岡県の

奈良時代の道路跡 (H地区)

城京外では初めてです。納める文箱の上に置いた 紙の文書

代越後の税の特質を良く表しています。 □具、漆器の壺・蓋・皿、木製の鋤・その他注目される遺物としては、 特に「鮭」とかかれたものが卓越していることから、の木簡では、郡に対する物品の進上、請求に関係したも

った可能性が強まりました。安時代にかけて機能しており

地震の規模

掘をおこないました。

と思います。

木製の鋤などがあります。

跡に近接して大家驛があっ 郡衙に関連した重要な施設であっ、八幡林遺跡は奈良時代から平安 (現在の三島郡・長岡市・ 、古代の和島村は古志郡が強まりました。また遺が強まりました。また遺

八幡林遺跡の一角に大領が居住していた

た八幡林遺跡の調査は、「沼垂城」木簡の発見

芸 能 発表

前日、おでんの仕込みを。

The second of th

ィバル・in・ワシマが行われました。 あいにくの天候にもかかわらず大勢の人々が、参加をし、健康まつりで、思いっきり体を動かした後、青年夢来のイベント会場で、つきたての「おもち」や「やきそば」を食べ、みなさん満足そうでした。