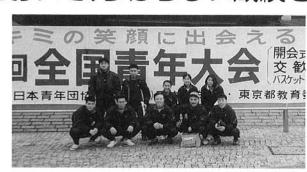

# 第14回村民バスケットボール大会

11月7日、農村勤労福祉センター(体育館)において、体育協会主催の第14回村民バ スケットボール大会が、女性 | チームを含む | 5チームで熱戦が繰り広げられました。 決勝戦は、I点を争う好ゲームで、太一の群れチームが僅か I ゴール差で荒巻チー ムを破り優勝しました。

結果は次のとおりです。

優 勝 太一の群れチーム

準優勝 荒巻チーム

3 位 めざせ片貝中学校チーム ジャックとマメの木チー