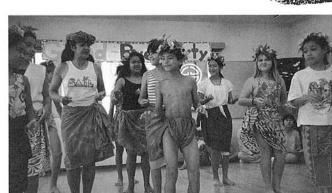

# タヒチの子供達 また来年

~Good Bye-Party~

8月1日 (月曜日) ゆきわり荘では、タヒチ子弟との 送別会が行なわれました。

送別会に参加された方々とタヒチ子弟とでダンスをや ったり、歌ったり。みんなで楽しんだ後昼食をかねた食 事会。

1ヵ月間という長いようで、過ぎてみるととても短い 時間でしたが、受け入れ家庭のみなさんには、タヒチ子弟 を本当の家族のように面倒を見て頂き、タヒチの子供達 は、みんなよろこんでいたようです

また来年の夏を楽しみに、さようなら。

おらがむらの

8月10日午後1時より、和島村保育所では、地域の祖父 母を対象に「地域ふれ合い納涼まつり」が行なわれました。 1時から2時30分、子供達がまだおひるねをしている時 間に「孫とのかかわりについて」というテーマで講演をき き、その後3時より子供達と一緒に踊ったり歌ったり、ま たゲームをしたりとみんな楽しい時間をすごしました。