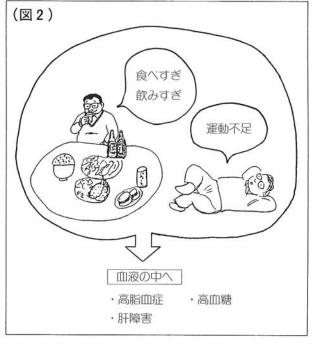

これらは、食べすぎ、飲みすぎ、運動不足などふだんの生活の仕方が血液の中に出てきている事が多いものです。(図 2 )

検診の結果を生活の中に生かしてほしいと思います。