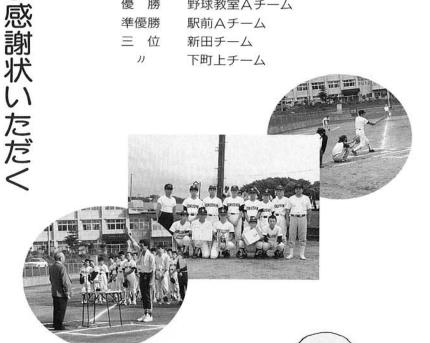

# 熱闘!! 第24回村民野球大会

毎年恒例の和島村体育協会主催第24回村民野球大会が 7月25日、8月1日の両日18チームが参加、炎天下のも と1回戦から、好ゲームの熱戦が繰りひろげられました。 決勝戦は、少年野球教室Aチームが駅前Aチームの二 連覇を阻みフ対口で破り優勝しました。

成績は次のとおりでした。

野球教室Aチーム 駅前Aチーム 新田チーム