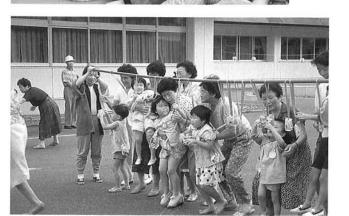

また来年の夏を楽しみに、さようなら。

おらがむらの

8月10日午後1時より、和島村保育所では、地域の祖父 母を対象に「地域ふれ合い納涼まつり」が行なわれました。 1時から2時30分、子供達がまだおひるねをしている時 間に「孫とのかかわりについて」というテーマで講演をき き、その後3時より子供達と一緒に踊ったり歌ったり、ま たゲームをしたりとみんな楽しい時間をすごしました。