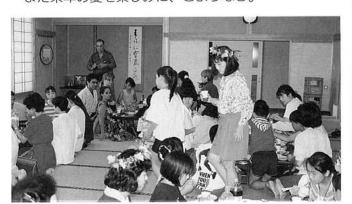

また来年の夏を楽しみに、さようなら。

おらがむらの

8月10日午後1時より、和島村保育所では、地域の祖父 母を対象に「地域ふれ合い納涼まつり」が行なわれました。 1時から2時30分、子供達がまだおひるねをしている時 間に「孫とのかかわりについて」というテーマで講演をき き、その後3時より子供達と一緒に踊ったり歌ったり、ま たゲームをしたりとみんな楽しい時間をすごしました。