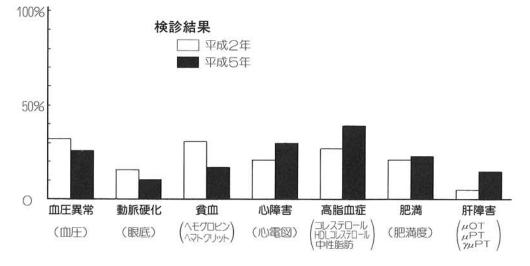

### ●基本検診(6月実施)

629人が受診、異常のなかった方は、25人とわずかで残りの604人の方は、なんらかの異常のある方でした。

昨年より実施している血糖検査は、今年は血糖の高い人が10%減少しました。血糖のよくなった人は昨年糖尿病について勉強した中で、何か一つ自分の生活の中に取り入れてみた人が多かったです。(図1)

その他の検査結果を平成 2年と比べてみると、血圧異常、動脈硬化、貧血は減少してきています。 (表 1)