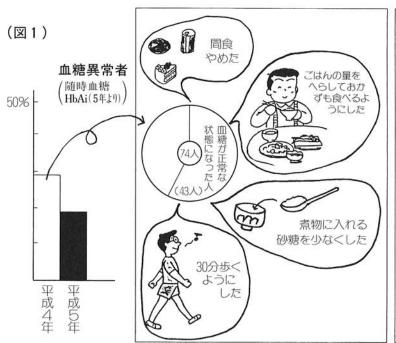

### ●基本検診(6月実施)

629人が受診、異常のなかった方は、25人とわずかで残りの604人の方は、なんらかの異常のある方でした。

昨年より実施している血糖検査は、今年は血糖の高い人が10%減少しました。血糖のよくなった人は昨年糖尿病について勉強した中で、何か一つ自分の生活の中に取り入れてみた人が多かったです。(図1)

その他の検査結果を平成 2年と比べてみると、血圧異常、動脈硬化、貧血は減少してきています。 (表 1)

これらは、食べすぎ、飲みすぎ、運動不足などふだんの生活の仕方が血液の中に出てきている事が多いものです。(図 2 )

検診の結果を生活の中に生かしてほしいと思います。