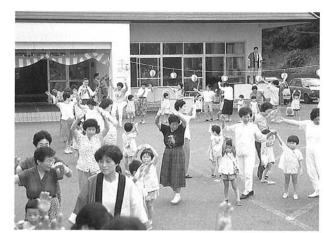

また来年の夏を楽しみに、さようなら。

おらがむらの

8月10日午後1時より、和島村保育所では、地域の祖父 母を対象に「地域ふれ合い納涼まつり」が行なわれました。 1時から2時30分、子供達がまだおひるねをしている時 間に「孫とのかかわりについて」というテーマで講演をき き、その後3時より子供達と一緒に踊ったり歌ったり、ま たゲームをしたりとみんな楽しい時間をすごしました。