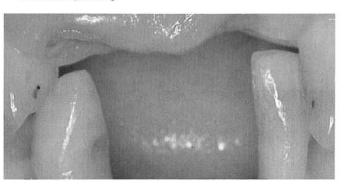

#### むし歯でボロボロの歯

写真の歯は、むし歯によって歯の頭の部分がボロボロ になってしまい、歯の根の治療をしたところです。

#### 治療によって抜かなくてもよい歯

その後冠をかぶせ、見た目にも、機能的にも回復した

歯の頭はいくらボロボロになっても、歯の根さえしっか りしていれば治療は可能です。しかし歯の根が歯周病で グラグラしていると、治療は困難となります。