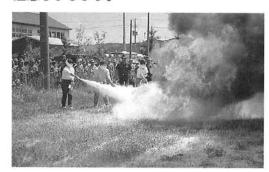

#### 三郡、古志郡連合消防演習 in WASIMA

7月4日、真夏日和の晴天の中、三島、 古志郡連合消防演習が行われました。越路 町、三島町、与板町、出雲崎町、寺泊町、 山古志村、和島村から総勢 520名の消防団 員の方々が、和島村公民館前に集まり、小 隊訓練や分裂行進などの演習を行いました。

写真は、地元婦人部による初期消化訓練 の様子です。皆さん、くれぐれも火災には 注意しましょう。