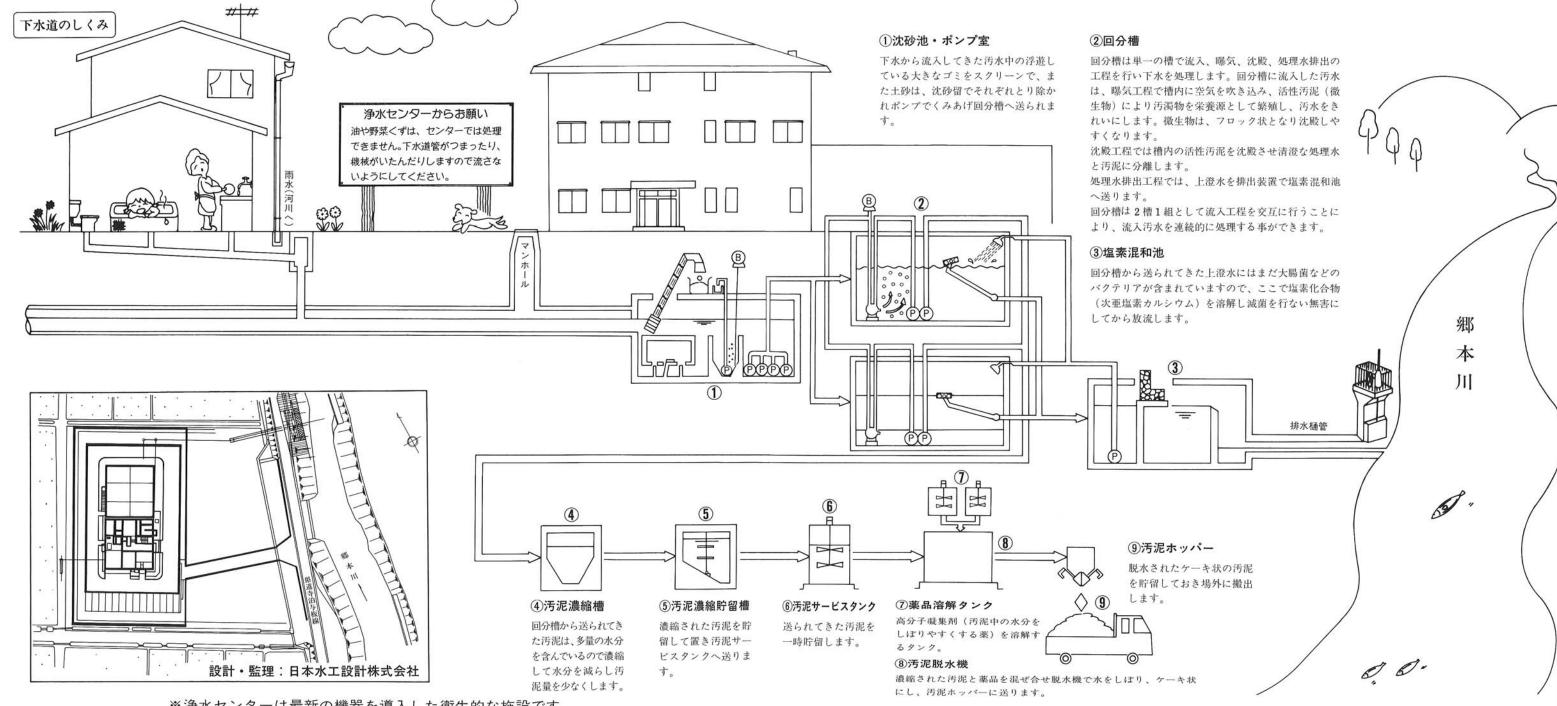

## 下水道のしくみを不水道のしくみで、知っていますか?

#### 和島村の公共下水道とは……

#### 1、家庭から浄水センター迄

家庭などから出された汚水は、下水管を通して浄水センター迄送られます。下水管には勾配がついていて汚水は自然流下するのが普通ですが、地形の関係や川を横断するなどで自然流下できない所ではマンホールの中に、中継ポンプを設置して汚水を流すようにしています。

#### 2、浄水センター内の汚水処理

浄水センターに流入した汚水は、まず自動除塵機で水 に溶けない野菜クズなどの比較的大きなゴミを取り除か れ、更に沈砂地で砂を取り除かれ、ポンプで回分槽とい う汚水を処理する槽に汲み上げられます。回分槽の中に は、「活性汚泥」という汚水をきれいにしてくれる微生物 が多く住んでいる泥が入っています。この活性汚泥に汚水を入れ、ブロワーという機械で空気を吹き込んで良くかきまぜ(「ばっ気」といいます)てやると、微生物は汚水中の有機物を食べて分解したり、また沈みやすい泥のかたまり(活性汚泥)を作ります。そしてばっ気を止めてやると活性汚泥は下に沈み、上澄みはきれいな水(処理水)になります。この処理水を排出装置で排水し、大腸菌などを殺菌する滅菌設備を通して河川に放流しています。

また、活性汚泥はだんだん増えていくため、余分な汚泥を引き抜き、これを濃縮して、脱水機で水分を取り除き処分します。

※浄水センターは最新の機器を導入した衛生的な施設です。 施設をご覧になりたい方は、部落・グループ等で建設課まで ご連絡下さい。電話 74-3111 内線46番