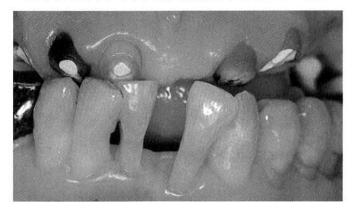

#### むし歯でボロボロの歯

写真の歯は、むし歯によって歯の頭の部分がボロボロ になってしまい、歯の根の治療をしたところです。

#### 治療によって抜かなくてもよい歯

その後冠をかぶせ、見た目にも、機能的にも回復した

歯の頭はいくらボロボロになっても、歯の根さえしっか りしていれば治療は可能です。しかし歯の根が歯周病で グラグラしていると、治療は困難となります。