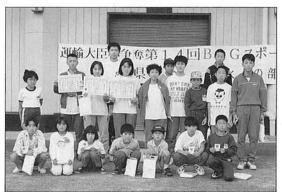

#### B&Gスポーツ大会

6月27日に津川町B&G海洋センターにおいて、B&Gスポーツ大会、新潟県大会が開催され各競技で熱戦がくり広げられました。

この結果、カヌー中学生男女・ローボート男女が8月10日愛 媛県で開催される全国大会に出場します。

成績は次のとおりです。

#### ◎カヌー競技

○中学生男子の部

1位 関川 大樹

2位 小谷松泰之

○中学生女子の部

1位 小川由美子

3位 久住 麻貴

#### ◎ローボート競技

○男子の部

1位 (久住圭一郎·大宮 博樹) 大矢幸之介·加勢 恒也)

○女子の部

1位 (五十嵐公美・山口 友恵) 五十嵐嘉子・早川亜沙美/