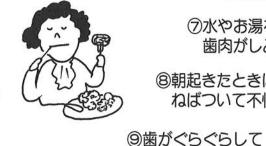

#### 歯周病(歯槽のうろう)自己診断表

①歯石がついて いませんか?

②歯肉が赤く充血し、 はれていませんか?

⑥食べ物がよく 歯にはさまりませんか?

⑦水やお湯を飲むと、 歯肉がしみませんか?

⑧朝起きたときに、口の中が ねばついて不快ではありませんか?

③歯をみがいた時、 出血しませんか?

4)お口の中からいやな においがしませんか?

⑤歯肉を押すと、 ウミが出ませんか?

いませんか?

⑩歯がぐらついて、物が 食べにくくないですか?

(1) 歯肉がやせて、 歯が長く見えるように なっていませんか?