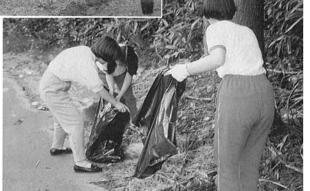

#### みんなで住みよい 和島をつくりましょう

6月30日、くもり空の下、桐島小学校の3・4年生が道徳活動の 一貫として、良寛の里の花壇にパンジー・サルビアなどの花の苗を 植えました。

7月6日には、北辰中学校の生従により通学路のゴミひろいも行 なわれました。子供達のおかげで、また一段と和島村がきれいで住 みよい環境になりました。