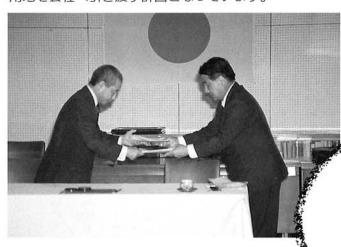

#### 東保内工業団地に青木精密工業 株式会社の企業進出か決定しました

東保内工業団地に青木精密工業株式会社の企業進出が 決定しました。

6月28日、埼玉県川口市に本社がある青木精密工業株 式会社が東保内辺張地内に企業進出することが決定し、 進出協定調印式が役場で行われました。

会社は伝動機製造部門を主とした業種で現在 280名の 社員がいます。

今後の東保内工業団地造成事業は長岡地域土地開発公 社和島事業所が実施いたしますが、平成5年11月まで用 地取得、平成6年10月頃まで造成工業を完了し、12月に 用地を会社へ引き渡す計画となっています。