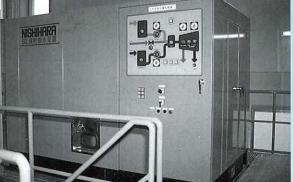

#### 2、浄水センター内の汚水処理

浄水センターに流入した汚水は、まず自動除塵機で水 に溶けない野菜クズなどの比較的大きなゴミを取り除か れ、更に沈砂地で砂を取り除かれ、ポンプで回分槽とい う汚水を処理する槽に汲み上げられます。回分槽の中に は、「活性汚泥」という汚水をきれいにしてくれる微生物 が多く住んでいる泥が入っています。この活性汚泥に汚水を入れ、ブロワーという機械で空気を吹き込んで良くかきまぜ(「ばっ気」といいます)てやると、微生物は汚水中の有機物を食べて分解したり、また沈みやすい泥のかたまり(活性汚泥)を作ります。そしてばっ気を止めてやると活性汚泥は下に沈み、上澄みはきれいな水(処理水)になります。この処理水を排出装置で排水し、大腸菌などを殺菌する滅菌設備を通して河川に放流しています。

また、活性汚泥はだんだん増えていくため、余分な汚泥を引き抜き、これを濃縮して、脱水機で水分を取り除き処分します。

※浄水センターは最新の機器を導入した衛生的な施設です。 施設をご覧になりたい方は、部落・グループ等で建設課まで ご連絡下さい。電話 74-3111 内線46番