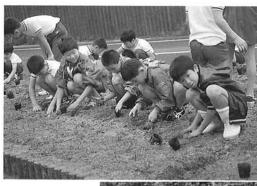

#### みんなで住みよい 和島をつくりましょう

6月30日、くもり空の下、桐島小学校の3・4年生が道徳活動の 一貫として、良寛の里の花壇にパンジー・サルビアなどの花の苗を 植えました。

7月6日には、北辰中学校の生従により通学路のゴミひろいも行 なわれました。子供達のおかげで、また一段と和島村がきれいで住 みよい環境になりました。