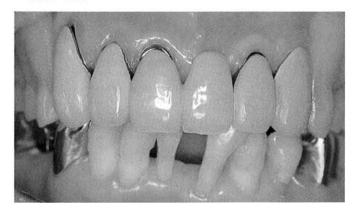

#### むし歯がないと油断していたら…

写真の歯は一見むし歯もなく正常な状態に見えますが、 歯周病が重度に進行していて歯はグラグラの状態でした。

#### 歯を抜くことになりました

やむなく歯を3本抜いて、入れ歯を装着する事になっ てしまいました。

むし歯がない人ほどついつい油断して、日頃の手入れが おろそかになり、歯周病になってしまう場合が多いよう です。常に自分の口の中に注意しましょう。