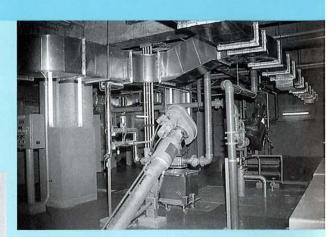

#### 2、浄水センター内の汚水処理

浄水センターに流入した汚水は、まず自動除塵機で水 に溶けない野菜クズなどの比較的大きなゴミを取り除か れ、更に沈砂地で砂を取り除かれ、ポンプで回分槽とい う汚水を処理する槽に汲み上げられます。回分槽の中に は、「活性汚泥」という汚水をきれいにしてくれる微生物 が多く住んでいる泥が入っています。この活性汚泥に汚水を入れ、ブロワーという機械で空気を吹き込んで良くかきまぜ(「ばっ気」といいます)てやると、微生物は汚水中の有機物を食べて分解したり、また沈みやすい泥のかたまり(活性汚泥)を作ります。そしてばっ気を止めてやると活性汚泥は下に沈み、上澄みはきれいな水(処理水)になります。この処理水を排出装置で排水し、大腸菌などを殺菌する滅菌設備を通して河川に放流しています。

また、活性汚泥はだんだん増えていくため、余分な汚泥を引き抜き、これを濃縮して、脱水機で水分を取り除き処分します。

※浄水センターは最新の機器を導入した衛生的な施設です。 施設をご覧になりたい方は、部落・グループ等で建設課まで ご連絡下さい。電話 74-3111 内線46番