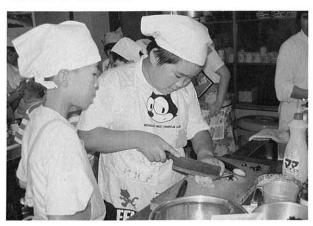

#### みんな上手にできたカナ?

7月10日午前中、福祉センターの調理室では、チ ビッコ料理教室が開かれました。小学生の男の子、 女の子が、なれない手つきで包丁をもち、一生懸命 に料理づくりにとりくんでいました。野菜の皮をむ いたり、きざんだり、きっとおいしいお昼ごはんが できたことでしょう。