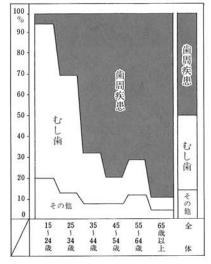

#### (成人歯科保健)

歯は痛みを感じたり、グラグラしてくると初めて歯槽のうろう?と思 いますが、忙しさにかまけてつい油断し抜くはめになる事が多いもので

県では「むし歯半減運動」をスタートしてから、むし歯は減ってきま した。けれども年齢の増加と共に歯を失う率が減らないのが現状です。 大切な歯を失う原因は歯周疾患(歯槽のうろう)によるものです。(図 1)30代後半~歯周疾患の割合が70%を越え年齢と共に増加します。自 分の歯で食事ができなくなると、消化力の低下・発声・顔貌の変化・味 覚の低下をおこします。