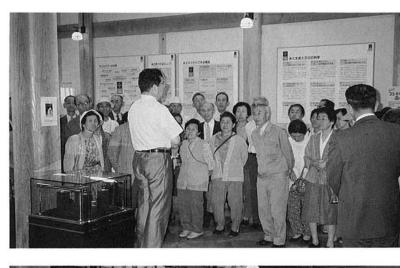

の里美術館の入口に来られた時には、という歓声があがり、紀子さまが良寛 警察の方の「おさないで下さい!」「さ 里美術館の前に到着しました。紀子さ十分、紀子さまの乗られた車が良寛の の声にかき消され、 がって下さい!」という声は、 の中から「紀子さま!」「紀子さま!」 まが車から下りられると同時に、人々 予定時刻を二十分すぎた午後三時 人々はどんどん 人々

> 覧になったという「貼交屛風」の前で新潟県におみえになられた時、ご わられ、 なられました。 に立ち止まられ、 傾けられながら、 子さまは、 良寛の里美術館の中に入られた紀 特に昭和天皇が全国植樹祭 村長の説明を熱心に耳 良寛の書を見てまの説明を熱心に耳を ていねいにご覧に