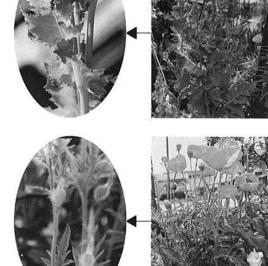

検察審査会は、検察が裁判にかけなかったことが正しいかどうかを審査する ところです。

検察審査会事務局では、検察審査会の役割を紹介したビデオ映画を貸し出し ています。詳細についても、検察審査会事務局まで、お問い合わせください。

長岡検察審査会事務局

長岡市三和3丁目9番地28 (新潟地方裁判所長岡支部内)

☎(0258)35-2141

11

|          | 特色と見分け方                                                                                                                                                                                      |
|----------|----------------------------------------------------------------------------------------------------------------------------------------------------------------------------------------------|
| ×植て悪いけし  | (1)全面にろう質をもっているため白っぽい縁色をしている。 (2)草丈が大きく1 m以上になる。 (3)茎が太く、しっかりしている。 (4)無毛である。あっても極めて少ない (5)葉は全体に茎の上の方までついている。 (6)葉が大きく長楕円形でまわりの切れ込みが浅い。 (7)葉は無柄で、つけ根が茎を抱き込んでおり、特に茎の上の方から出ている葉は心臓形で、深く茎を抱いている。 |
| ○植えて良いけし | (1)緑色をしている。<br>(2)草丈が低く80~90cmどまりである。<br>(3)全草が弱々しい感じである。<br>(4)全草に粗毛が生えている。<br>(5)葉は茎の下方に密生している。<br>(6)葉は羽状で、深く裂けている。<br>(7)茎の下方から出ている葉は葉<br>柄をもっている。                                       |

簡単な見分け方としては、次いてはいけない「芥子の花」な 次の通りでなのです。 賞用

いもこ の 二 つれの のは写 かち がう 13 ませ な んきんかって け つは栽培しておいます。