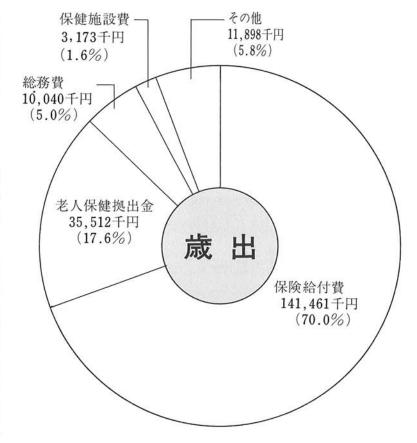

# 国民健康保険特別会計

# 歳入歳出総額 202,084千円

繰入金 -

11,771千円 (5.8%)

平成五年度の予算は、図のとおり策定しました。
り策定しました。
人保健拠出金などの炭出合計から、人保健拠出金などの歳出合計から、国や県の支出金や療養給付費交付国や県の支出金や療養給付費交付し引いて不足する額、それが保険 料です。

います。平成五年度に支出す保険料と医療費は深く結びつ

と見込まれる医療費をみんなで公られます。つまり、医療費が増えるということになります。 つまり、医療費が増えるということになります。 日頃から健康づくりを心がけ、人間ドックや村の各種検診、事後指間ドックや村の各種検診、事後指導会、いろいろな健康に関する教室などを利用し、健やかな毎日を室などを利用し、健やかな毎日を すごしま

被保険者

まし

般

になった月からで、加入の届け出 をした月からではありません。で すから退職したりしても届け出が 遅れた場合は、被保険者になった 時点までさかのぼって納めること になります。 また世帯主本人が被保険者であ るかないかに関係なく保険料の納 るがないかに関係なく保険料の納

繰越金 20,001千円 (9.9%)保険料 78,714千円 (39.0%)療養給付費交付金 21,028千円 歳 (10.4%)国·県支出金 64,254千円 (31.8%)

- その他 6,316千円(3.1%)

# 1人当たりの額 〇保険料

……約 63,800円 老 人 退 職 ……約 69,100円 ○国などの支出金 一 般……約 62,021円 老 人 ..... 約 46,683円 退 職……約 155,763円 一 般……約 134,121円 老人(拠出金)……約 116,713円 退 職……約 224,163円

交通事故にあったとき