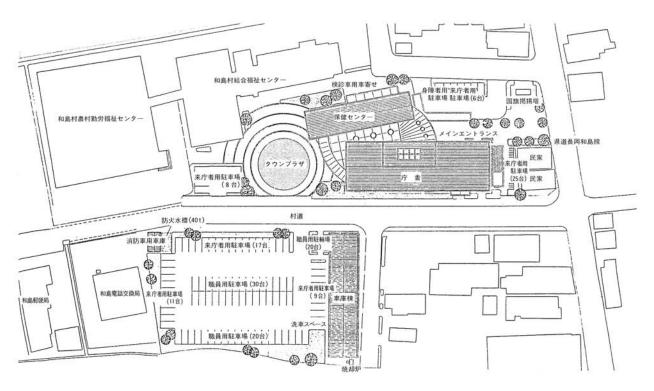

# 新庁舎は、こんな感じです

○敷地面積 6,700㎡ ○建築面積 〇延床面積

〇建物概要

・庁舎(3階建て)

事務室、会議室、議場、ロビー等 ・保健センター(2階建て)

検診ホール、問診室、乳児指導室、栄養 指導室、健康相談室等

・車庫棟(|階建て)

公用車16台収容

舎の中には「ア交流の場、村屋

村民の場であるために

来庁車用50台、職員用50台

と思えるよう

な

「タウ

うるおいのある庁舎・

和島村役場庁舎

て帰られる方が多いのではないで明の手続きなど用件のみを済ませか?そのため、戸籍騰本、印鑑証メージがあるのではないでしょう なたはどのよう ージがあるのでまじい。 しという、いわゆる「三K」イすか?「かたい・汚い・気が重すか?「かたい・汚い・気が重たはどのようなイメージを持ちたはどのようなイメージを持ち し、未来を予感して、り。過去を受け継ぎ、りの過去を受け継ぎ、 時代と共 の拠点 んな三Kにかわっていかないものきれいな庁舎を・気軽に利用」こ村民の交流の場です。「気分一新・

タウンセンターの形成

か?

設がここに集中な建設されます。な なるのではないでしょうか? れぞれの施設が集まることによっ て、二倍も三倍も効果的な施設に そんな場所に気軽に 新庁舎の計画地は、 センター 、保健センターが一緒にターや勤労福祉センターの計画地に 中するわけです。と住民の皆さんのは 現在の総合 「行ってみ

ただけるよう、いっそうの行政サません。村民に気軽に利用していったからいいというわけではあり 和島村」をイメージしたデザイン、だやかで、温かな人情に包まれた障者にも配慮された施設です。「お が利用できるように、 村民の施設 施設構成をめざします。庁舎には和畠村」をイメージしたデザイン、 の意味があります。 「和島村の自治と文化のシンボル」 新庁舎が完成し、 村民の施設です。 高齢者、 誰