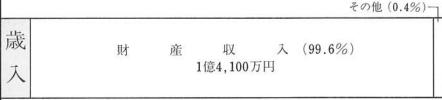

# 歳入歳出総額 29億8千万円

11億2,000万円

| 義 務 的 経 費 (31.6%) 投 資                         | 的 経     | 費 (35.3%)               | 7                            | 0                                         | 他 (33                   | .1%)                                |
|-----------------------------------------------|---------|-------------------------|------------------------------|-------------------------------------------|-------------------------|-------------------------------------|
| 人<br>件<br>費<br>(19.3%) 2 億7,829万2千円 8,940万6千円 | 普通建設事業費 | 災害復旧費(0.0%) 2<br>27万2千円 | 物件費(9.6%)<br>億8,638万4千<br>2億 | 機出金<br>(7.5%)<br>円 <b>2</b> 位<br>2,266万8千 | (7.1%)<br>↑<br>意1,018万7 | その他<br>(8.9%)<br>子円<br>2 億6,511万8千月 |
|                                               | (35.3%) | 10億5,146万1千円            |                              |                                           |                         |                                     |
| 15 J. 15 25                                   |         |                         |                              |                                           |                         |                                     |