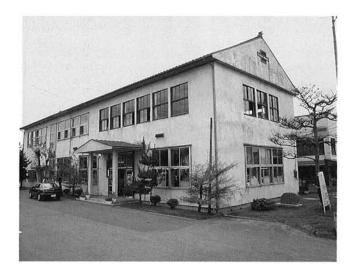

# 新築以来、37年が過ぎ、かなり老朽化

完成予想図

# 建設事業がスタートします

現在の役場庁舎

しています。

現在の庁舎は、 七年が経過 時の昭和三十年に新築さ 事務室が狭く ます。 現在で の工事が九月頃からスタ 職員数の増、 役場に来ら