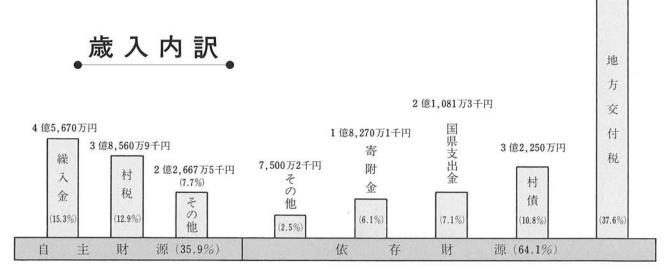

# 歳入歳出総額 29億8千万円

11億2,000万円

| 義 務 的 経 費 (31.6%) 投 資                         | 的 経     | 費 (35.3%)               | 7                            | 0                                         | 他 (33                   | .1%)                                |
|-----------------------------------------------|---------|-------------------------|------------------------------|-------------------------------------------|-------------------------|-------------------------------------|
| 人<br>件<br>費<br>(19.3%) 2 億7,829万2千円 8,940万6千円 | 普通建設事業費 | 災害復旧費(0.0%) 2<br>27万2千円 | 物件費(9.6%)<br>億8,638万4千<br>2億 | 機出金<br>(7.5%)<br>円 <b>2</b> 位<br>2,266万8千 | (7.1%)<br>↑<br>意1,018万7 | その他<br>(8.9%)<br>子円<br>2 億6,511万8千月 |
|                                               | (35.3%) | 10億5,146万1千円            |                              |                                           |                         |                                     |
| 15 J. 15 25                                   |         |                         |                              |                                           |                         |                                     |