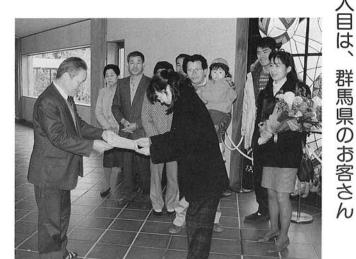

もの?

あてたり泣いてた子供たちももうすぐ保育所で す。この日も保育所かと思うくらい、にぎやか な声がきこえてきました。

前橋市にお住いの大島馨さん一家です。

大島さんは、

持つていました。寺泊の方、海がなかなかみれないの、新潟を訪れました。群馬

ので、

が過ぎようとして

寛の里がオープンして、

海と良寛さまに出逢えた

十五万

館に十五万人目の方が訪れました。群馬県 「思いがけないプレゼントにとてもうれ ゆっくりできました」と話してくださ 茶室でお茶を飲むことがで 見附市の親戚の方に招待さ います。三月七日、美術 すばらしい建物にびっ 寺泊の方から良寛の里 群馬県ということ 十五万人目の入 まもなく二年 海に興味 レホン

を訪れました。 を持つて

しく思っています。

しました。