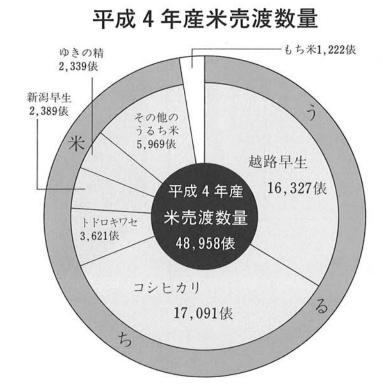

### 所 10 標

標面積一水田農 五 ha とな が 御協力により目標を達成する事が また団地は 、実施面積一六三・〇ha、達成面積一四六・一三ha。これに対あたる平成四年度は、転作等目 る平成四 ごが実施し、 ・五%と今年も皆さん 対策後 面積にし四 荒巻・ 転作等目 転作等目 0

%を占めています。又、ゆきの精シヒカリ・越路早生が全体の六八平成四年産米の売渡数量は、コ 依然に多く、転気 が昨年 七・七%が青刈・保全管理 の二倍以上とのびてきま 育刈・保全管理でと 転作総実施面積ので、青刈・保全管理 占 の理