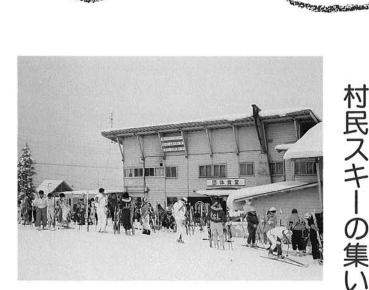

か登場です。泣

いかな?

で豆をまき、

みんなで心の中にいる悪いお

2月15日、根小屋の繁慶寺では、お釈迦様の命 日にちなんで「おだんごまき」が行われました。 檀家や近所の方から手伝っていただき、托鉢で 集めた米でおだんごはつくられました。12時30分 頃、本堂には沢山の方が集まり、赤、白、緑のお だんごが沢山まかれました。

こわいのは とまったつもりと みたつもり

れた舞子高原後楽園スキー場で開催されまし 一月三十一日 の集い

家族ぐるみ・友達同志で冬の一日を楽しみま 体育指導委員とスキ 初心者にはマンツーマンの指導もあり、 ークラブ員の協力を得

(総数七十五名)が快晴に恵ま (日) 公民館主催の「村民ス