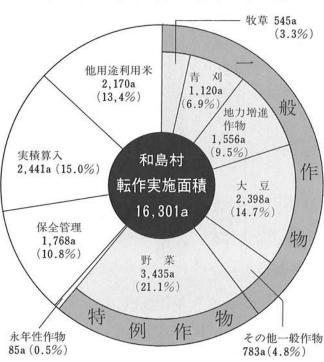

#### 『関目の水岡農業の

他用途利用

#### 平成5年度集落別日煙而積

| 集落名            | 項目  | 目標面積(a) | 集落名 | 項目  | 目標面積(a) |
|----------------|-----|---------|-----|-----|---------|
| 上小島            | 谷   | 591     | Ŀ   | 桐   | 1,399   |
| 中小島            | 谷   | 388     | 三瀬  | ヶ谷  | 264     |
| 下小島            | 谷   | 631     | 北   | 野   | 649     |
| 下富             | 岡   | 734     | 根小  | 屋   | 214     |
| 若野             | 浦   | 164     | 荒   | 卷   | 583     |
| 阿弥陀            | 瀬   | 251     | 新   | 田   | 592     |
| 高              | 畑   | 364     | 中   | 央   | 329     |
| 日野             | 浦   | 612     | 下町  | 上   | 350     |
| 中              | 沢   | 891     | 下町  | 下   | 318     |
| 梅              | 田   | 356     | Л   | 端   | 341     |
| 東保             | 内   | 875     | 道 城 | 下   | 245     |
| 村              | 田   | 356     | 法 善 | 田丁. | 329     |
| 城之             | Ŀf: | 323     | 寺   | 田丁  | 389     |
| 両              | 高   | 1,188   | 小   | 谷   | 120     |
| うち他用途利用米生産予定面積 |     |         | 合   | 計   | 13,846  |

点をねらいとして実施する策の実績と経験を踏まえ、 第 水田農業確立対 ることと

性の高い水田営農を確立するしい経営体の育成を図りつつ一に、水稲作・転作を通じた む望まし らいとしています。向けた環境づくりを行う性が活かされる生産体制の生産体制の生産体制の生産体制の生産を関係があること。第三 ら向性の給 米の制度別 い米づ ら 17

水 田営農活性化対策

一夫と地域 第三に、 の推進と 体制の確立に、将まる地域の自己を地域の自己に、将まる別のである。 ・用途別のでは、将まるのでは、将まるのでは、 ・用途別のでは、 ・のでは、 ・し。 ・し。 ・し。 ・し。 ・し。 ・し。 ・し。 ・し。 ・し。 主 来需

### 所 10 標

標面積一水田農 五 ha とな が 御協力により目標を達成する事が また団地は 、実施面積一六三・〇ha、達成面積一四六・一三ha。これに対あたる平成四年度は、転作等目 る平成四 ごが実施し、 ・五%と今年も皆さん 対策後 面積にし四 荒巻・ 転作等目 転作等目 0

%を占めています。又、ゆきの精シヒカリ・越路早生が全体の六八平成四年産米の売渡数量は、コ 依然に多く、転気 が昨年 七・七%が青刈・保全管理 の二倍以上とのびてきま 育刈・保全管理でと 転作総実施面積ので、青刈・保全管理 占 の理

#### 平成 4 年転作物実施状況

平成四年度

転作は

目標達成