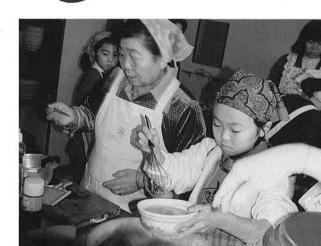

# 母と子で楽

おやつ作り

きやべつ、にんじん、ピーマン!室が開かれ三十二人の親子が参加! 善推進員さ 二月十一日、福祉センタ お好み焼き 三十二人の親子が参加しました。ん主催の母と子のおやつ作り教 C 食生活改

白玉粉を丸めて …ココナッツミルク

つて……にんじ 自分で作った、 にんじん、 いおやつに、 たつぷりすって、 添加 カステラ作り 物の な 小麦粉ふる 安全で

おなかが大満足の教室でした。