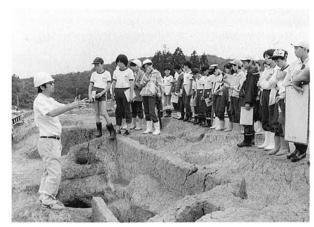

+、行なわれま

前

壮年混合以

らも多くの方が良寛の里を訪れ

おらがむらめ

6月12日、島田小学校の6年生児童40人は、社会科 授業で島崎の奈良崎遺跡へ出かけました。

島崎橋拡幅で 事始まる

すると、 家や墓所 守泊与板線の変則交差点で島崎部落の 「ふるさと作り推進 続き今年十 いる県道寺泊与板 ます。 に架か - 月完工

まずはじめに発掘調査を担当している県の専門職員 の方から歴史について簡単な説明を聞きました。当時 の奈良崎遺跡はどんな様子だったか、時代の背景から どのように関連付けられるかなど1時間ほどとてもわ かりやすい説明を聞いていました。

しかし、せつかく現地へ来たのですから聞いている だけでは物足りないはずです。次は、外へ出て、溝や 塚などを実際に見学しました。子供たちの頭の中には、 当時の様子が思い思いに描かれ、とてもよい授業とな つたことでしょう。「百聞は一見にしかず」ですね。