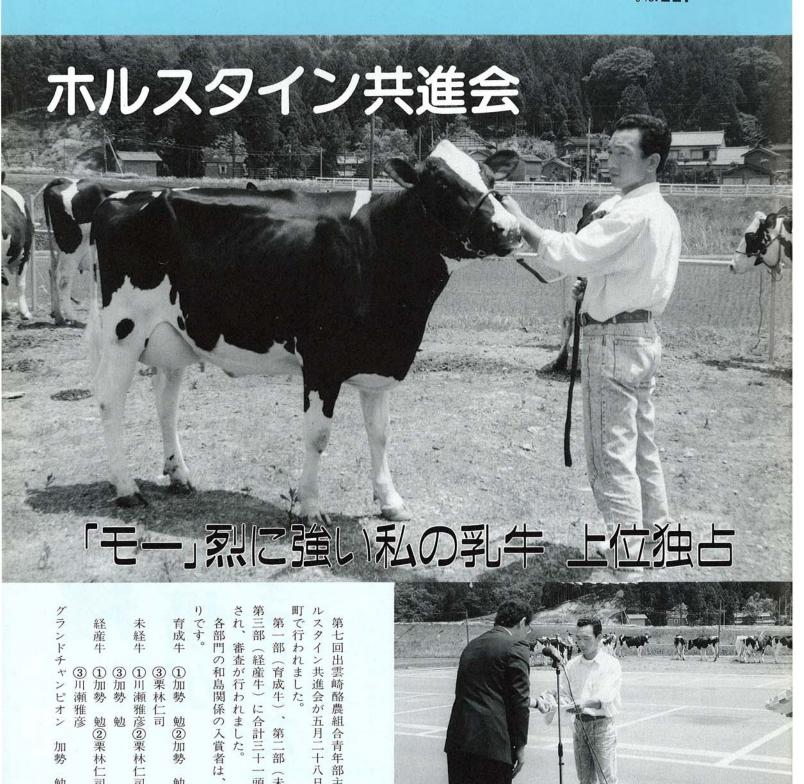

# ようきなさったね

樋 浦 芳 子さん (世帯主 敬太郎さん)

びっくりしたというより、感激しい「車庫証明」がいらないことにそれから柏崎に住んでいた時と違

一和島村の感想は? れからとにかく「広い」 のどかな所だと思いま 、家と家があまり込みあってい思うのですが、田んぼが沢山あた。そんなに大きな村ではないからとにかく「広い」と感じま

していただきました。とても発想ださり、またおもしろおかしく話 が豊かで、