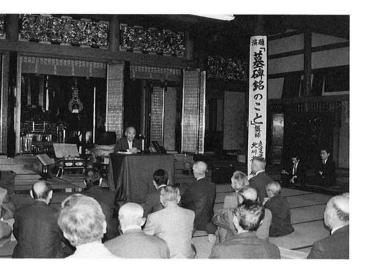

経

産

| 良寛法要                                |
|-------------------------------------|
| の陸泉寺を会場に良寛法要がしめやかに和島村良寛会の主催で六月六日、島崎 |
| 営まれました。当日は村内三十三名、全                  |
| 国良寛会四名の方が良寛のおもかげを偲                  |
| んで参集されました。                          |
| また法要のあとは、良寛会総会が開催                   |
| されました。今年は記念講演として「墓                  |
| 碑銘のこと」という題で良寛研究家の北                  |
| 川省一氏より話していただきました。                   |