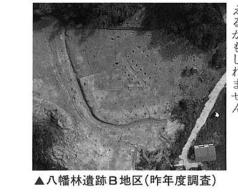

| 6月3日から再開された八幡林   | が5匹置かれていたことが記録可能性があります。大家駅にはてまり、大家駅か記置されてい |
|------------------|--------------------------------------------|
| 遺跡の発掘調査は連日の好天にも  | 残っており、八幡林遺跡がも                              |
| 恵まれ、順調に進んでいます。   | 陸道の大家駅であるならば、                              |
| 現在の調査は、昨年調査のB地   | 入れた長大な建物が今回の調                              |
| 区に隣接した杉林の中を中心に行  | 確認されるかもしれません。                              |
| なわれており、土塁・堀の伸びや、 | 街道には、ほかに物品や人の                              |
| 官衛の全容が近々明らかになるも  | を監視する関が設けられ、厳重                             |
| のと思われます。         | ェックがなされていました。                              |
| 調査の現況がこのような状況で   | や堀が巡らされている八幡林                              |
| すので、今回は八幡林遺跡に官衛  | は軍事的性格も伺われ、関であっ                            |
| が営まれた奈良時代前半(西暦10 | た可能性もあります。                                 |
| ~70頃)という時代について、若 | このように八幡林遺跡は、                               |
| 干考えてみたいと思います。    | 駅など、交通に関わる役所で                              |
| この時代は、大化の改新(西暦   | たものと思われ、沼垂城や青                              |
| 65年)以降強力に押し進められて | という古志郡外の内容を記し                              |