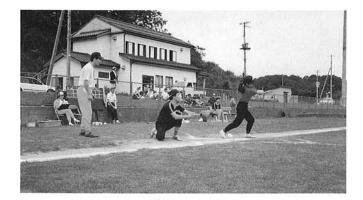

# 村民混合ソフトボール大会

~下町下A·B 1、2位独占~

6月2日(1)県民スポーツの日に公民館主催の村民混 合ソフトボール大会が21チーム参加のもとに、野球場 運動広場の4面コートで熱戦が展開されました。

- 成績は次のとおりです。 1位 下町下A
- 2位 下町下B
- 3位 下町上
- 3位 中沢九友会

ご寄贈 ありがとうございまし た

り街路灯を寄贈

を寄贈していただいていれいたまでで、

業 61