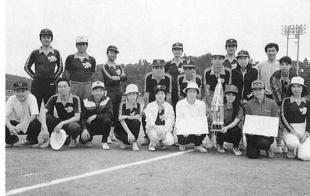

# 村民混合ソフトボール大会

~下町下A·B 1、2位独占~

6月2日(1)県民スポーツの日に公民館主催の村民混 合ソフトボール大会が21チーム参加のもとに、野球場 運動広場の4面コートで熱戦が展開されました。

- 成績は次のとおりです。 1位 下町下A
- 2位 下町下B
- 3位 下町上
- 3位 中沢九友会

ご寄贈 ありがとうございまし た

り街路灯を寄贈

を寄贈していただいていれいたまでで、

業 61