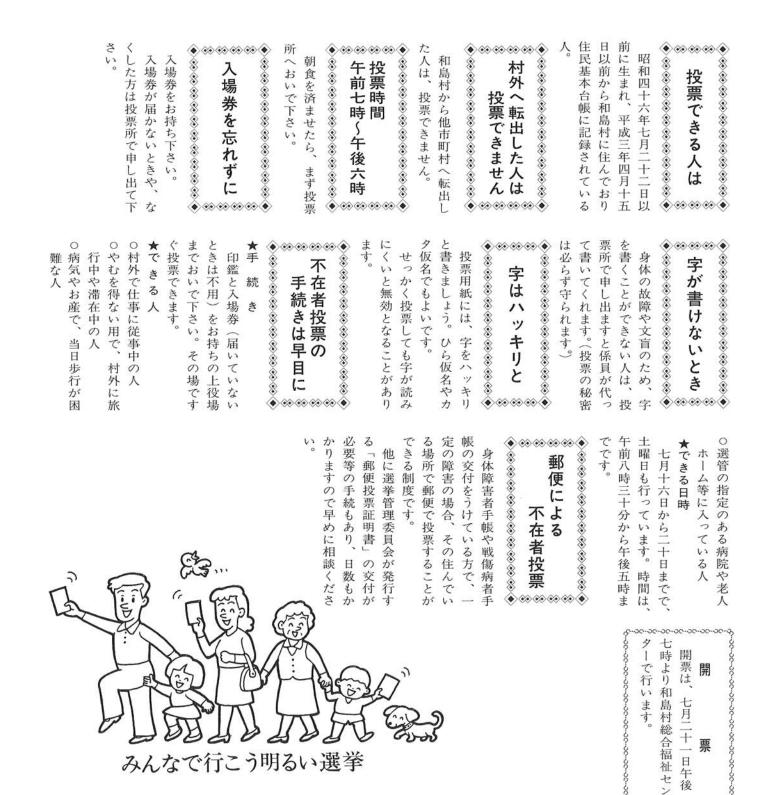

# 7月21日村会議員選挙

任期満了となります村議会議員選挙は、7月 16日に告示を行い、7月21日に選挙されるこ とになりました。

| に慣れ親跡         |
|---------------|
| れ遺            |
| れ遺            |
| <b>※目 見</b> 亦 |
|               |
| しか            |
| しもう           |
| う木            |
| と簡            |
| いが            |
| う出            |
| $- \pm$       |
| 環し、           |
| で、            |
| 福 歴           |
|               |