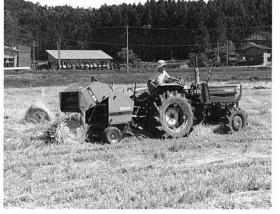

麦の収穫

6月に入り、麦が黄金色になり、上桐・荒巻・根小 屋・島崎・東保内の各集団転作地では、麦刈り作業が 行なわれました。

今年の麦は、天候にも恵まれ、麦の成育も良く、収 穫量は、昨年より良いように思われます。

また、刈取り後の麦わらは、村の酪農家が麦わらを 集め、牛の飼料として利用されます。