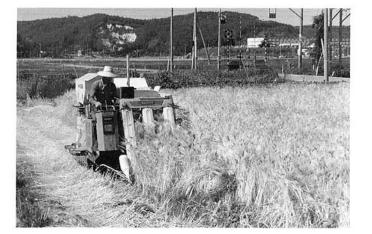

麦の収穫

6月に入り、麦が黄金色になり、上桐・荒巻・根小 屋・島崎・東保内の各集団転作地では、麦刈り作業が 行なわれました。

今年の麦は、天候にも恵まれ、麦の成育も良く、収 穫量は、昨年より良いように思われます。

また、刈取り後の麦わらは、村の酪農家が麦わらを 集め、牛の飼料として利用されます。