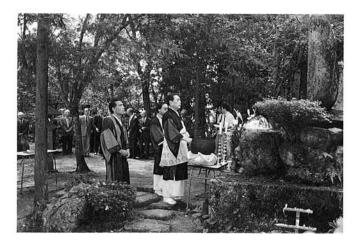

経

産

| 良寛法要                                |
|-------------------------------------|
| の陸泉寺を会場に良寛法要がしめやかに和島村良寛会の主催で六月六日、島崎 |
| 営まれました。当日は村内三十三名、全                  |
| 国良寛会四名の方が良寛のおもかげを偲                  |
| んで参集されました。                          |
| また法要のあとは、良寛会総会が開催                   |
| されました。今年は記念講演として「墓                  |
| 碑銘のこと」という題で良寛研究家の北                  |
| 川省一氏より話していただきました。                   |