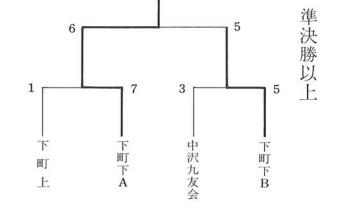

# 村民混合ソフトボール大会

~下町下A·B 1、2位独占~

6月2日(1)県民スポーツの日に公民館主催の村民混 合ソフトボール大会が21チーム参加のもとに、野球場 運動広場の4面コートで熱戦が展開されました。

- 成績は次のとおりです。 1位 下町下A
- 2位 下町下B
- 3位 下町上
- 3位 中沢九友会

ご寄贈 ありがとうございまし た

り街路灯を寄贈

を寄贈していただいていれいたまでで、

業 61