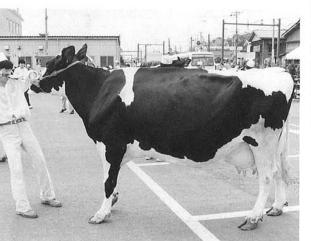

| 未経産牛      | 育成牛     | 通りです。 | が選ばれました。              | 「ビック・ラー」ンピオンには、                       | 和島村の牛が         | 曼の乳用キャ                             | 日出雲崎町の        | イン共進会              | 第七回出              | 朩               |
|-----------|---------|-------|-----------------------|---------------------------------------|----------------|------------------------------------|---------------|--------------------|-------------------|-----------------|
| ①栗林仁司 ②加勢 | 東林仁司 @川 | りです。  | した。                   | 「ビック・ラージ・セジス・バリアント」ンピオンには、東保内の川瀬雅彦さんの | 和島村の牛が上位を占め、グラ | の乳用牛肉三十項で審査がうなつれ、和島村・出雲崎町・与板町の酪農家自 | 日出雲崎町で行われました。 | イン共進会(B&Wショー)が六月十一 | 第七回出雲崎酪農組合主催のホルスタ | <b>ホルスタイン</b> # |
| 勢勉        | 瀬雅彦     | は、次の  | -<br>-<br>-<br>-<br>- | アントー                                  | グランドチャ         | なりれ、                               |               | 六月十一               | ホルスタ              | シサ              |