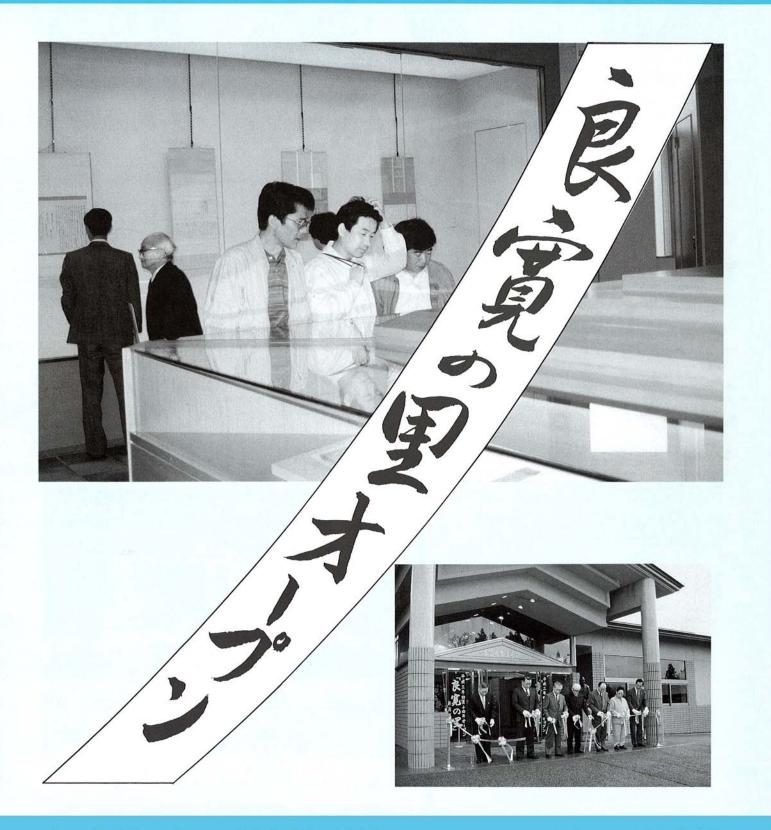

「良寛の里」が村民のみなさまのご協力を得て、4月14日にオープンしました。 オープンの1週間前の4月6日、7日。この「村民一般開放日」には、2日間で 約3.000人の方が良寛の里を訪れ、思い思いに余暇を楽しみました。美術館、歴史 民族資料館だけでなく、物産館の方も繁盛しました。お昼時にはレストランの方も 大勢の人でにぎわっていました。

さて、14日のオープン当日。テープカットはあいにくの雨模様。「雨ではお客さ んも少ないな~」と職員の顔もくもってきました。ところが皆さんの日頃の行いが 良いのでしょうか?お昼頃には晴れあがり、この日の美術館の入館者は、延べ1.800 人となりました。14日のオープンから23日までの10日間、総入館者数は3,919人。1 日平均391人です。

美術館の企画展示室では、期間をおいて作品をかえていく予定です。「こんなも のか?」で終わらせずに、展示室を模様がえする毎にご来館してはいかがですか?

また広い敷地内は、建物だけでなく庭園や遊歩道もありますね。ここを晴れた日 に、弥彦山をみながらぶらぶら歩くのも心が晴れるのではないでしょうか?ご存知 ですね?美術館、資料館には、入館料が必要ですが散歩をするのは「無料」です。

「一度行ったからいいや」と言わずに二度、三度と良寛の里を訪れてはいかがです か?

良寛の里は、和島村の観光の目玉になると予想されますが、和島 村に文化の風が吹くいい機会であると同時に、村民の憩いの場とも なるのではないでしょうか?