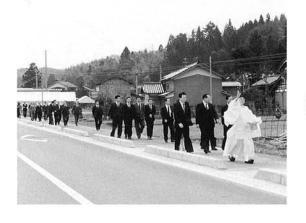

## 新しい道

空は晴れて青かったものの風がつめたかった3月22日。 県道与板・北野線の交通安全祈願祭と竣工式が行われま した。

これは交通量の増加や中之島 | Cからこのほどオープ ンした良寛の里への観光客を見込んで道路の拡幅工事が すすめられてきたものです。

式のあと参列した方々でこの新しく整備された歩道を 歩きました。