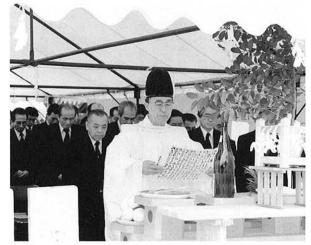

#### ▲ 4月12日 良寛の里竣工式

|             | <          | 入歳出それぞれ三、六〇〇千円を | 料、国庫支出金及び療養給付費交   |
|-------------|------------|-----------------|-------------------|
| 耳<br>議      | 報          | が出来たので、実績に基づいて歳 | 国保会計の第三次補正は、保険    |
| 說           | 駲          | 計画した事業が概ね執行すること | (原案可決)            |
|             | 等          | 農排会計第四次の補正は、当初  | 三次)について           |
| 名           | 200        | (原案可決)          | 国民健康保険特別会計補正予算(第  |
| 長           |            | 算(第四次)について      | O議案第五号 平成二年度和島村   |
|             | _          | 農業集落排水事業特別会計補正予 | 九〇千円とするものであります。   |
|             |            | O議案第七号 平成二年度和島村 | 加し、予算総額を二、二七一、六   |
| 正<br>9,0    | 100.5      | あります。           | 出それぞれ一九、一五一千円を追   |
|             |            | 二九七、五八〇千円とするもので | ついて増減する           |
|             |            | の線入金を増額とし、予算総額を | 時点で執行に伴って確定したもの   |
| 改<br>22     | -9.67      | をそれぞれ減額し、一般会計から | ね執行することが出来たので、現   |
| 正<br>24,0   | (単位        | 金交付金、国庫支出金、県支出金 | 事                 |
| 後<br>)00    |            | いては、歳出の減額に伴い支払基 | 正は                |
| -           | ])         | 推計見込により減額し、歳入にお | (原案可決)            |
| 議案第十        | o<br>議     | 歳出において、医療諸費の今後の | いて                |
|             |            | 老人保健会計の第二次補正は、  | 一般会計補正予算(第九次)につ   |
| ,る条例        | 正す         | (原案可決)          | ○議案第四号 平成二年度和島村   |
| の給与に        | 員の         | 次)について          | のであります。           |
| <b>職案第十</b> | o<br>議     | 老人保健特別会計補正予算(第二 | 二、二五二、五三九千円としたも   |
|             |            | ○議案第六号 平成二年度和島村 | を追加し、歳入歳出予算の総額を   |
| 一部を         | 例の         | であります。          | ら、それらの経費一、五三三千円   |
| 報酬及び        | の報         | を二三〇、一一九千円とするもの | 財の発掘を緊急に実施する必要か   |
| 職案第九        | ○議         | れるので補正増減し、予算の総額 | 第八次の補正予算は、埋蔵文化    |
| るもので        | する         | 積立金等について過不足が見込ま | (承 認)             |
| 戸総額を        | 子算         | おいては、総務費、保険給付費、 | 和島村一般会計補正予算(第八次)) |
| ぞれ二〇        | れぞ         | 額がほぼ確定したこと、又歳出に | 求めることについて(平成二年度   |
| 未実績に        | 事業         | 付金、財産収入等の歳入事項の金 | O 議案第三号 専決処分の承認を  |
| 公共下水        | 介          |                 |                   |
| (第四ジ)       | (n)        | 市案              | 村長提出議             |
| (きコマー       | - 2<br>5 ± |                 |                   |
| 記録第ノ        | く割         | 4               | オスナカ質されるし         |
| にに見ていた。     | D 〕<br>義 二 |                 | 与したが近きった。         |
| IJ<br>と     | 八:         | 内容は             | 間が行われ村政に対し        |
| 風し、予        | 増額         | 今期定例会で決まりました主な  | 午後からは、三名の議員より一    |
|             |            |                 |                   |