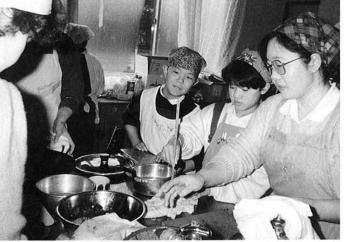

# お母さん \_ 緒に作りま しょう

方を教えてもらう人、友達とワイお母さんから、ハンバーグの焼き玉ねぎの皮むきで涙をポロポロ e 祖 祉 と の の エ セ 子 ン 親 プ ン の バ 子 ロ タ 料 食 生活改善推進員さ /ロ、ミンクーで実施されました。 ーグ、 ン姿 が 集合。 も、 おにぎり I) 1) L 作りに挑 +福母 D 七

戦。

7

楽しく、おい

いしい一日

日でした。

友達とワイ