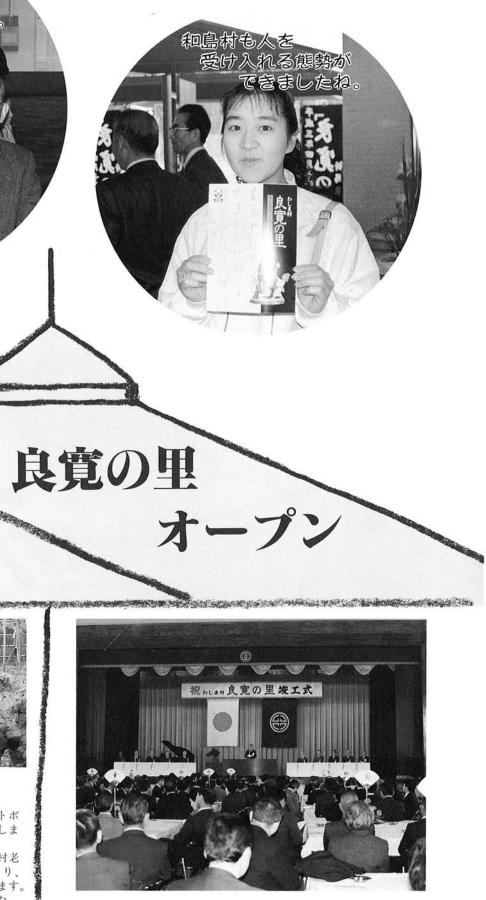

「良寛の里」が村民のみなさまのご協力を得て、4月14日にオープンしました。 オープンの1週間前の4月6日、7日。この「村民一般開放日」には、2日間で 約3.000人の方が良寛の里を訪れ、思い思いに余暇を楽しみました。美術館、歴史 民族資料館だけでなく、物産館の方も繁盛しました。お昼時にはレストランの方も 大勢の人でにぎわっていました。

さて、14日のオープン当日。テープカットはあいにくの雨模様。「雨ではお客さ んも少ないな~」と職員の顔もくもってきました。ところが皆さんの日頃の行いが 良いのでしょうか?お昼頃には晴れあがり、この日の美術館の入館者は、延べ1.800 人となりました。14日のオープンから23日までの10日間、総入館者数は3,919人。1 日平均391人です。

# 温かい心が伝わって

▲ ラッキー! 来館 1,000人目の加勢小津恵 さん(三瀬ヶ谷)喜びいっぱ いの笑顔です。

オープンの日は茶席も ● 設けられました。

良寛さまの

きます。

若い人たち

気軽に来れたら

いいですね。