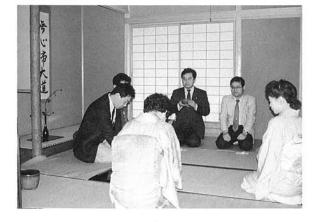

「良寛の里」が村民のみなさまのご協力を得て、4月14日にオープンしました。 オープンの1週間前の4月6日、7日。この「村民一般開放日」には、2日間で 約3.000人の方が良寛の里を訪れ、思い思いに余暇を楽しみました。美術館、歴史 民族資料館だけでなく、物産館の方も繁盛しました。お昼時にはレストランの方も 大勢の人でにぎわっていました。

さて、14日のオープン当日。テープカットはあいにくの雨模様。「雨ではお客さ んも少ないな~」と職員の顔もくもってきました。ところが皆さんの日頃の行いが 良いのでしょうか?お昼頃には晴れあがり、この日の美術館の入館者は、延べ1.800 人となりました。14日のオープンから23日までの10日間、総入館者数は3,919人。1 日平均391人です。