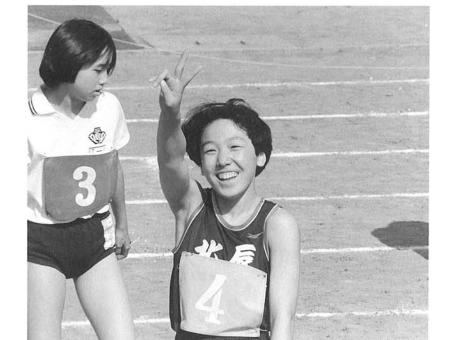

### ★第43回 三島郡中学校陸上競技大会★

6月5日、第43 大会が長岡市営陸 辰中は見事な成績 その状況をお知ら 回三島郡中学校陸上競技 上競技場で開催され、北 をおさめました。今回は、 せします。

▲ 2年早川直美さん。彼女は、200メートル、 走幅跳、4×100メートルリレーと3種目に 優勝しました。

早川 直美

鈴木 正美

小思美穂子

▲ 開会式のようす。みな さんやや緊張した表情。

走高跳びで優勝した3年早川 ▶ 淳一君。記録は1メートル67 センチ。2位に17センチの大差をつけての優勝でした。