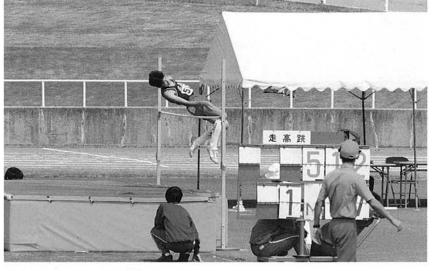

### ★第43回 三島郡中学校陸上競技大会★

6月5日、第43 大会が長岡市営陸 辰中は見事な成績 その状況をお知ら 回三島郡中学校陸上競技 上競技場で開催され、北 をおさめました。今回は、 せします。

▲ 2年早川直美さん。彼女は、200メートル、 走幅跳、4×100メートルリレーと3種目に 優勝しました。

早川 直美

鈴木 正美

小思美穂子

▲ 開会式のようす。みな さんやや緊張した表情。

走高跳びで優勝した3年早川 ▶ 淳一君。記録は1メートル67 センチ。2位に17センチの大差をつけての優勝でした。