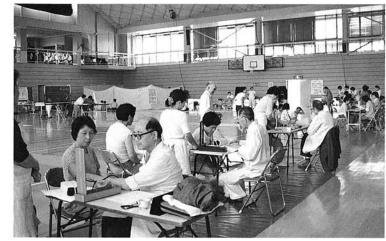

### を救っています。あなたもどうですか?す。ひとりひとりのあたたかな心が尊い命献血方法でした。 がら血しょうだけを分離し、献血したあとから血しょうだけを分離し、献血したあとから血しょうだけを分離し、献血したあと 国とという 血が行われ、 今回は、 六月四日、 いつたん血液をとり、その中般の献血とは異なり「成分献 十二人の方が参加しました。福祉センターいこいの間で献