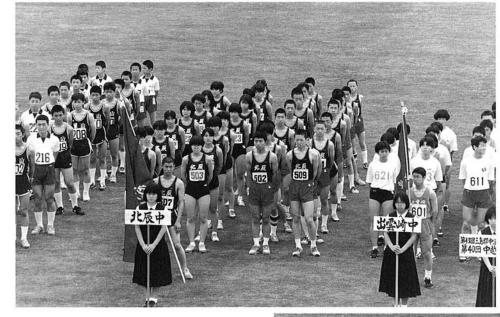

### ★第43回 三島郡中学校陸上競技大会★

6月5日、第43 大会が長岡市営陸 辰中は見事な成績 その状況をお知ら 回三島郡中学校陸上競技 上競技場で開催され、北 をおさめました。今回は、 せします。

▲ 2年早川直美さん。彼女は、200メートル、 走幅跳、4×100メートルリレーと3種目に 優勝しました。

早川 直美

鈴木 正美

小思美穂子

▲ 開会式のようす。みな さんやや緊張した表情。

走高跳びで優勝した3年早川 ▶ 淳一君。記録は1メートル67 センチ。2位に17センチの大差をつけての優勝でした。