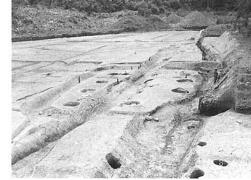

## 発掘調 査

した。 文化層を掘り終えることができま 月で、第一段階である室町時代の好天にも恵まれ調査開始から一ケ 山田郷内遺跡の発掘は、連日

て、簡単に説明したいと思いますでは、そのうちのいくつかについ貴重な発見が相つぎました。以下 当時の人々の暮しぶりを知る上で どが多数の陶片と共に見つかり、 水田・用水路・鍛冶工房・井戸年前に遡る。室町時代中・後期

用水路址

部分では、 なもので、 ・ た、水路の底には牛や人の足跡がための堰が設けられています。ま 清めている人々の姿が目に浮 多数発見されており、 しに疲れた牛の体を、 、水の出入りを調整する 、水田への水口にあたる か

## 2、井戸址

おこなわれた形跡があり、埋め土際には井戸の神様を鎮める祭りがたてられていました。埋めたての なくなり、 の井戸で、 当時の人々の手で埋

調査で 500 なの600

水路で洗い

階に入り

発掘作業は6月13日か

ら第二段

。この井戸は50年程前に使われ、こんこんと水がわき出ていまの井戸で、掘り直された現在で 直径1.m・深さ 2.0 mを測る素掘 土がのめれまで