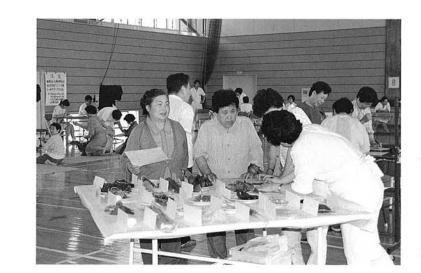

### 基本検診、胸部検診終る

今年の検診の皮切りが夏の日ざしとなった6月7 日・8日、和島農村勤労福祉センターで行われ、701人 の方が、受診されました。

昨年の努力の結果が体重に表れて、ニッコリする 人、お医者さんでは血圧は落ちついているのに会場 では高くて頭をひねる人、昨年コレステロールが気 になったので、今年確めにきた人、さあ結果はどう でるでしょうか?

基本検診の全部の結果は7月各部落を会場にした 事後指導会でお返しする予定です。