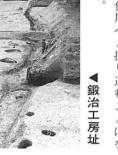

# ⑩年前の鍛冶工房址発見

物語っております 井戸を埋める際には梅の枝や葦を 札が一枚出てきました。田の中から多量の葦と共に、 入れる風習が残っており、 -ツが50年以上も前に遡ること 現在で その

ル

## 鍛冶工房址

見されました。この作業場で切れが別点されました。この作業場で切れる工法をとっており、柱穴が12個整然と並んで発おり、柱穴が12個整然と並んで発おり、柱穴が12個整然と並んで発わり、柱穴が12個整点を した。この作業場で切れ が見られ、 側には、 見ない大規模なものです。地面積40㎡を測り、県内で 味鋭い鋤や鍬を作っていたのでし た細かい鉄片が多量に出 の羽口や鉄を鍛える時に 検出された鍛冶 作業床と考えられる石敷 方。工房北京内でも例を 土してい 房は、 飛び散っ