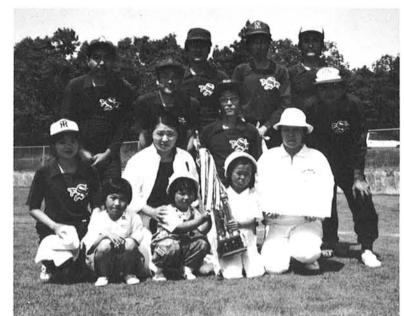

十一チ

ムを集め与板町で開催

されました。

に敗れ三位となり

父兄の皆様の応援大変あり

しくも優勝チー

ムの寺泊「若竹

を 0

とうございました。

選手の皆さん今度は優勝めざ

して頑張り

ま

しょう。

球大会が五月十三日出より参加郡内の小学校の学童による野

が参加しました。

「ピンキ

ズ

が準決勝で借

# スポット

三 三位 位 優 入賞チ 準優勝 優勝した下町下 駅 駅前前 町下Bチー B A チチ 4444

ムは次の通りです

ソフトボール大会が行われまし民野球場、運動広場で荘年混合晴天に恵まれた六月四日印村

10駅 13 中 16 下町下 <u>5</u>下 **6**駅 **7** 荒 8新 9 北 11 上 14 15 2中 3 東 12阿弥陀瀬 1道 城 小島谷 保 央 町 卷 田野 В A

た稲もすっ

黄金色に実っ

年の秋

٤

Aチームが優勝しました。の部落内での争いとなり下町下

展開され、決勝戦は下町下

A B

参加十

ムの間で熱戦が