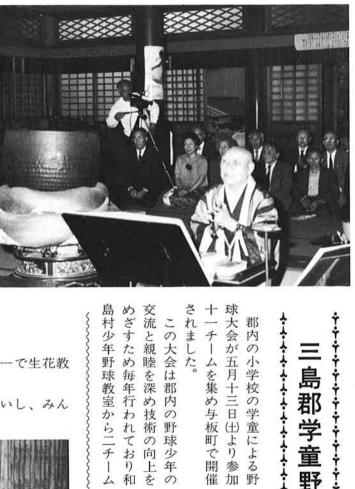

いけばな教室

毎週火曜日の夜、7時30分から総合福祉センターで生花教 室が開かれています。

受講生は10名程で駅前の飯塚さんを講師にお願いし、みん なで楽しくやっています。

三島郡学童野球大会終 わ

る

6月6日、島崎の隆泉寺で良寛さまの法要が営ま

この日はあいにくの雨で本堂の中で読経が行われ、

また、これに引続き村良寛会の総会や記念講演も

十一チ

ムを集め与板町で開催

されました。

に敗れ三位となり

父兄の皆様の応援大変あり

しくも優勝チー

ムの寺泊「若竹

を 0

とうございました。

選手の皆さん今度は優勝めざ

して頑張り

ま

しょう。

球大会が五月十三日出より参加郡内の小学校の学童による野

が参加しました。

「ピンキ

ズ

が準決勝で借

# スポット

三 三位 位 優 入賞チ 準優勝 優勝した下町下 駅 駅前前 町下Bチー B A チチ 4444

ムは次の通りです

ソフトボール大会が行われまし民野球場、運動広場で荘年混合晴天に恵まれた六月四日印村

10駅 13 中 16 下町下 <u>5</u>下 **6**駅 **7** 荒 8新 9 北 11 上 14 15 2中 3 東 12阿弥陀瀬 1道 城 小島谷 保 央 町 卷 田野 В A

た稲もすっ

黄金色に実っ

年の秋

٤

Aチームが優勝しました。の部落内での争いとなり下町下

展開され、決勝戦は下町下

A B

参加十

ムの間で熱戦が