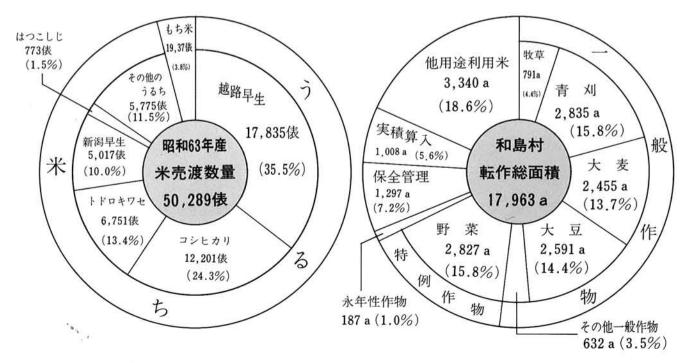

# 立、を目指して!!

り達成する事が 地区に加え、恵地区に加え、恵地区に加え、恵地区に加え、恵地仏を新規に 水田農業確 ・七haに対 実施となり 達成する事が出き 况に実施. 東保 立対策に、 に実施し、材全体東保内が約七ねの五化も進み、上桐・化も進み、上桐・ 達成率は、 の御協力 成率は、一〇 日標面積一七 九・六昭和 トカ・六 ha によ ha と

> ています。 目標達成 コシヒ の売渡割 コシヒ なり、 その反面 昭 和六十三 カリ 年々団地も進んで 青刈、 保全管理 められ ま

カリ 数量 のが がており のており、特別では、 二、いる 会体の会体の

### 昭和63年産米売度数量

### 昭和63年転作物実施状況

三十一日

人生委員会 二十七日 二十六日 二十五日 二十四日 二十一日

寛の里設計協議

**県農業所得協総会** 

両組合管理者会議

県農業所得協総会

十六日 十五日 農業所得傾向説明