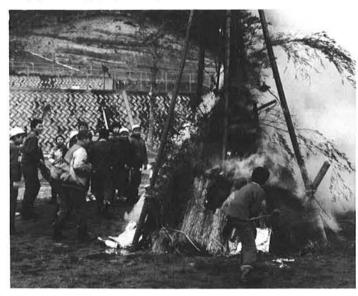

# 島田小でさいの神

平成元年3月1日 第187号

2月13日、島田小学校で児童会主催のさいの神が行 われました。

昨年秋に学校近くの田んぼからわらを分けてもらい、 また、竹などもいただきました。

グランドには高さ8m位の大きさのものが2つ作ら れました。

「燃えろよ燃えろ」を全員で歌ったあと火が入れら れ、しばらくすると火柱が昇るにつれ、竹の割れる音 が山にこだましました。