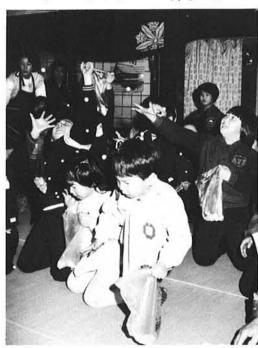

# つたね。おに

館で節分の豆まきが行われまし

にの三びきが大きなくつをはきだあと、赤おに、青おに、黒お て百八十名の子どもたちは、幼稚園、保育所の園児あわ く日も前からまっていました。 この日、 ぼうを持って「のそ!のそ 歌やゲ 新聞紙をまる ムを楽しん

かかったり、

せておにを

様なぼう

おにに クを

「おにはーコ のバットの様なぼうに投げつけました。 さから野球のボー 作った卓球のホ

とかけ声をかけ力いっぱいおに「おには一外」「ふくは一内」 ものまで大きさはまちまちで 新聞紙で ルのような形 作った野球 ル位の

れ参加しました。 指導員の先生一チー 年剣道教室からは、 による熱戦が展開され、 その中で、 指導員の先生チームが強敵ームが参加した一般男子の郊での中で、県下各地から十五 女子の部に二チー 女子の部に二チーム、中学生男子の部にが展開され、和島少 ムがそれぞ

〇和島剣道クラブ 中 次 先堅 鋒 大 副将 将 出場選手と戦積は次の 中 吉 長 中 早 谷 田 川 村 川 史(与板町)