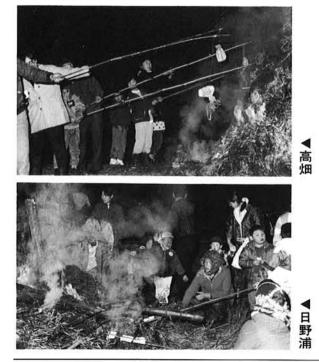

### ★★さいの神★★

1月14日から16日にかけて村内各地で、さい の神が行われました。

15の夜、行われた高畑では今年で3年目との ことでした。

夕方6時を過ぎると子どもたちは書きぞめや スルメを持って集まって来ました。

大小二つが作られ、最初は小さい方、つづい て大きい方に火がつけられました。

ちょうど風もなく火柱は竹が割れる音と共に 天高く登りました。

習字を火の中に入れたり、スルメを焼く楽し い姿が見られました。