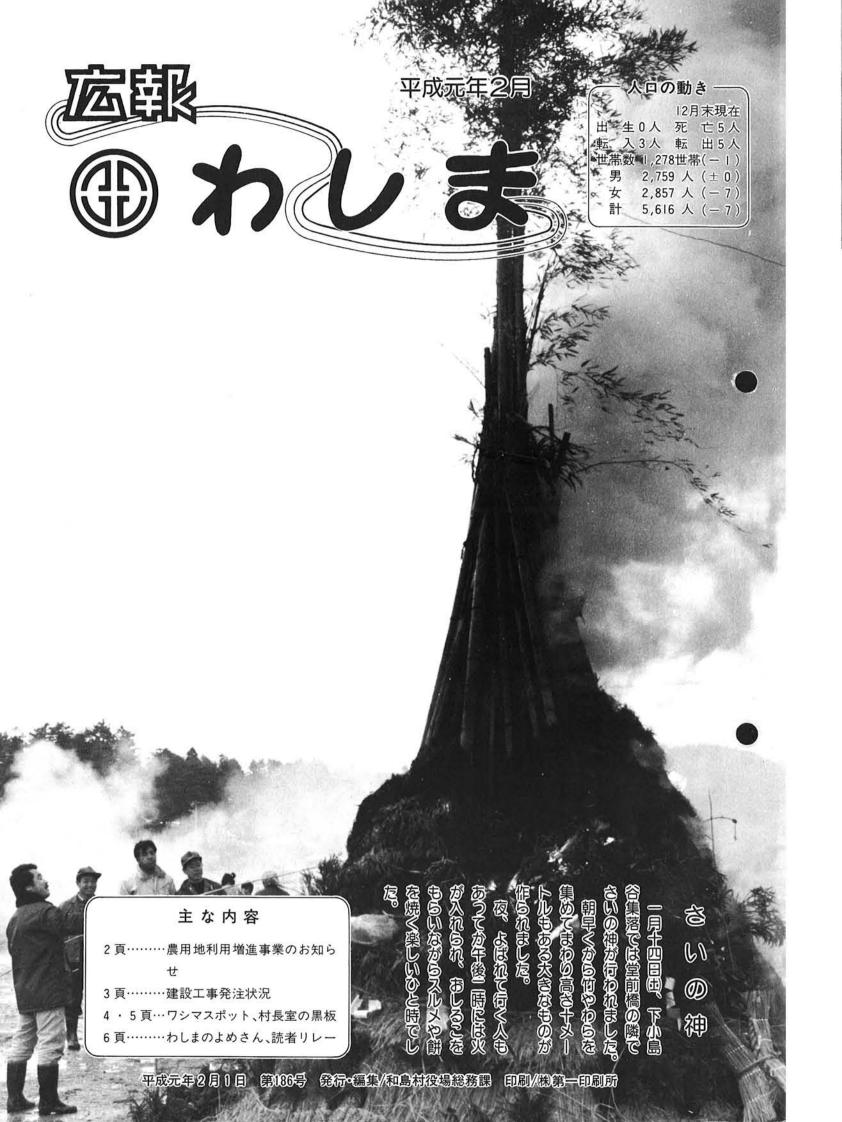

### ★★さいの神★★

1月14日から16日にかけて村内各地で、さい の神が行われました。

15の夜、行われた高畑では今年で3年目との ことでした。

夕方6時を過ぎると子どもたちは書きぞめや スルメを持って集まって来ました。

大小二つが作られ、最初は小さい方、つづい て大きい方に火がつけられました。

ちょうど風もなく火柱は竹が割れる音と共に 天高く登りました。

習字を火の中に入れたり、スルメを焼く楽し い姿が見られました。