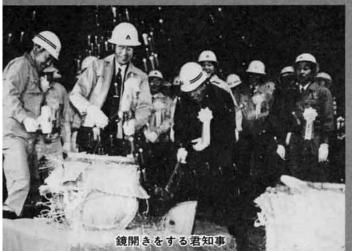

尾市長、日浦長岡市長、渡辺前栃尾市長など関係者が見五十年のほぼ中間点で行われ、君知事をはじめ、杵渕栃

長岡側から千二百

守る中、掘削機が厚さ一にほどの壁に穴を開けると関係

石油鉱業権問題から五十七年六月に工事を二年余り関係者の苦労は、はかり知れないものでした。その超膨性(泥岩層)地質のため、子想以上に難行し、

その上

五十九年

年度使用開始に向けて大きく踏み出しました。この貫通によって、工事は仕上げに入り、「