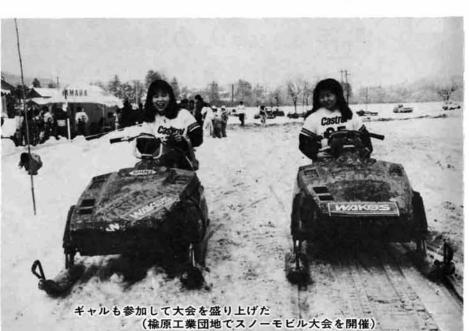

ダンプ

カ

フェスティバル」と銘打って、二月十四日、十五日づくりに生かそうと「雪なんかに負けないぞ37克雪

雪に立ち向い、克雪を考え、その活力を明日の市

年は開催されず、十四日、市総合体育館入口で県議

や市長をはじめ関係者がテーブカットを行って幕を

開けました。

場に開催されました(市観光協会主催)。

このフェスティ

ハルは、ことしで五回目を数え(昨

の両日、克雪フェスティバルが市総合体育館を主会

会が開催され、マシンの響きとスピードに見物の人楽しませ、また、楡原工業団地ではスノーモビル大

十五日には、市民会館で芸能大会が開かれ観客を

が集まっていました。

でにぎわい、とくに融雪装置や暖房型サッシに関心 絵画展、市民書初め展も開かれ会場は大ぜいの市民 が各種の展示を行ったほか、

近代化クラブ、