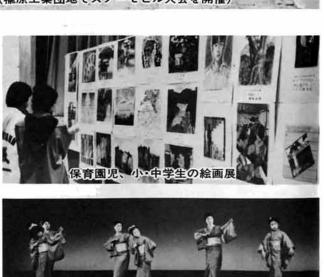

このフェスティ

ハルは、ことしで五回目を数え(昨

の両日、克雪フェスティバルが市総合体育館を主会

会が開催され、マシンの響きとスピードに見物の人楽しませ、また、楡原工業団地ではスノーモビル大

十五日には、市民会館で芸能大会が開かれ観客を

が集まっていました。

でにぎわい、とくに融雪装置や暖房型サッシに関心 絵画展、市民書初め展も開かれ会場は大ぜいの市民 が各種の展示を行ったほか、

近代化クラブ、

サッシの展示、冬の生活展として農協婦人部、農業

市ガス水道課、建設課、消防署など

保育園児や小中学生の

たちが酔いしれていました。

屋根融雪装置や暖房型サッシのど多彩の展示が会場いっぱいに行われた(市総合体育館)

消雪機器の展示をはじめ、

メーカー五社による暖房

九社が参加して融雪