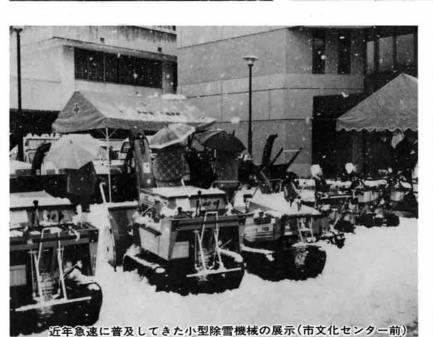

ダンプ

カ

フェスティバル」と銘打って、二月十四日、十五日づくりに生かそうと「雪なんかに負けないぞ37克雪

雪に立ち向い、克雪を考え、その活力を明日の市

年は開催されず、十四日、市総合体育館入口で県議

や市長をはじめ関係者がテーブカットを行って幕を

開けました。

場に開催されました(市観光協会主催)。

このフェスティ

ハルは、ことしで五回目を数え(昨

の両日、克雪フェスティバルが市総合体育館を主会

会が開催され、マシンの響きとスピードに見物の人楽しませ、また、楡原工業団地ではスノーモビル大

十五日には、市民会館で芸能大会が開かれ観客を

が集まっていました。

でにぎわい、とくに融雪装置や暖房型サッシに関心 絵画展、市民書初め展も開かれ会場は大ぜいの市民 が各種の展示を行ったほか、

近代化クラブ、

サッシの展示、冬の生活展として農協婦人部、農業

市ガス水道課、建設課、消防署など

保育園児や小中学生の

たちが酔いしれていました。

屋根融雪装置や暖房型サッシのど多彩の展示が会場いっぱいに行われた(市総合体育館)

消雪機器の展示をはじめ、

メーカー五社による暖房

九社が参加して融雪