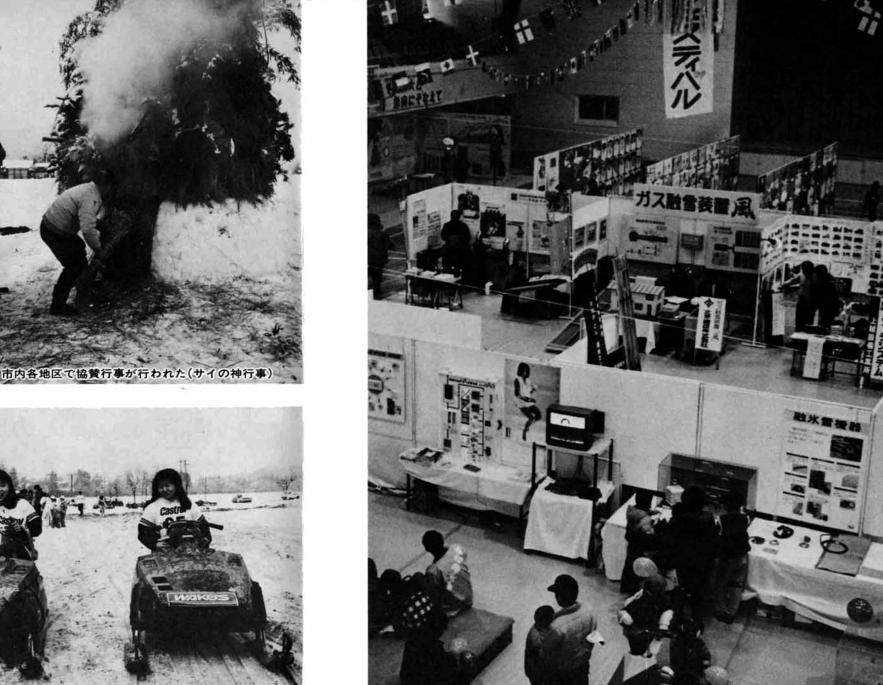

ダンプ

カ

フェスティバル」と銘打って、二月十四日、十五日づくりに生かそうと「雪なんかに負けないぞ37克雪

雪に立ち向い、克雪を考え、その活力を明日の市

年は開催されず、十四日、市総合体育館入口で県議

や市長をはじめ関係者がテーブカットを行って幕を

開けました。

場に開催されました(市観光協会主催)。

このフェスティ

ハルは、ことしで五回目を数え(昨

の両日、克雪フェスティバルが市総合体育館を主会

会が開催され、マシンの響きとスピードに見物の人楽しませ、また、楡原工業団地ではスノーモビル大

十五日には、市民会館で芸能大会が開かれ観客を

が集まっていました。

でにぎわい、とくに融雪装置や暖房型サッシに関心 絵画展、市民書初め展も開かれ会場は大ぜいの市民 が各種の展示を行ったほか、

近代化クラブ、

サッシの展示、冬の生活展として農協婦人部、農業

市ガス水道課、建設課、消防署など

保育園児や小中学生の

たちが酔いしれていました。

屋根融雪装置や暖房型サッシのど多彩の展示が会場いっぱいに行われた(市総合体育館)

消雪機器の展示をはじめ、

メーカー五社による暖房

九社が参加して融雪

市総合体育館では、

カンジキを履いたら思うように走れないや

市民会館前でひつーい甘酒のひ

(中央公園で行われた雪上レクリエーション大会)