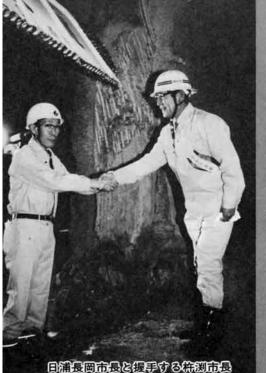

尾市長、日浦長岡市長、渡辺前栃尾市長など関係者が見五十年のほぼ中間点で行われ、君知事をはじめ、杵渕栃

長岡側から千二百

守る中、掘削機が厚さ一にほどの壁に穴を開けると関係

石油鉱業権問題から五十七年六月に工事を二年余り関係者の苦労は、はかり知れないものでした。その超膨性(泥岩層)地質のため、子想以上に難行し、

その上

五十九年

年度使用開始に向けて大きく踏み出しました。この貫通によって、工事は仕上げに入り、「