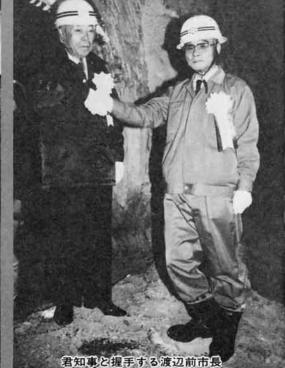

尾市長、日浦長岡市長、渡辺前栃尾市長など関係者が見五十年のほぼ中間点で行われ、君知事をはじめ、杵渕栃

長岡側から千二百

守る中、掘削機が厚さ一にほどの壁に穴を開けると関係

石油鉱業権問題から五十七年六月に工事を二年余り関係者の苦労は、はかり知れないものでした。その超膨性(泥岩層)地質のため、子想以上に難行し、

その上

五十九年

年度使用開始に向けて大きく踏み出しました。この貫通によって、工事は仕上げに入り、「