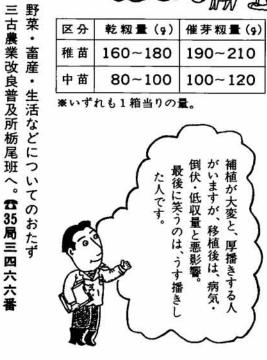

## 多収の一歩は、 うす播きから

ウチは中苗なのに 150gも播いている。 これじゃ稚苗だな。

区分 乾籾量(9) 催芽籾量(9) 160~180 190~210 80~100 | 100~120

※いずれも1箱当りの量。