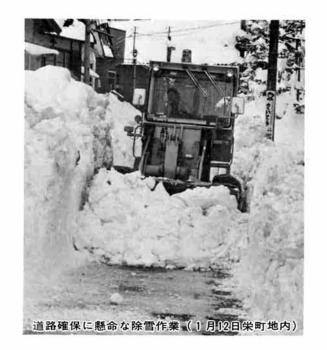

### 災害救助条例の適用は 次のような場合です

今回適用になった県の災害救助条例 は、特定の資産のない老人、病弱者及 び身体障害者、母子世帯 (生活保護世 帯は除く)などで、屋根の雪下ろしな ど雪の除去にこまっている世帯の救済 措置で、この条例の適用者(世帯)に 認定された場合に、雪の除去のために 必要な器具等の借上費や人夫賃として 労力を提供した方にその費用が支払わ れるものです。

この県条例の適用期間は、1月27日 正午から2月5日までの10日間をひと くぎりとして適用されていましたが、 雪の状況により、さらに6日から15日 までの10日間延長されました。

なお、この県条例の適用を受けられ るのではないかと思われる場合であっ ても、その世帯に雪の始末ができるよ うな人的要素があれば、原則として該 当しないこととされ、かなり制約され ています。

屋根から下ろした雪を流雪溝へ投入(1月27日滝の下町地内)

翌28日から、排水口の雪の凍結などにより、流雪溝を使えな

くなった地区もあった。

対策本部を設置を記述者

は、申し込みください。より開催します。参加希

より開催します。参加希望者キー新潟県選手権大会を次に第四十五回守門滑降距離ス