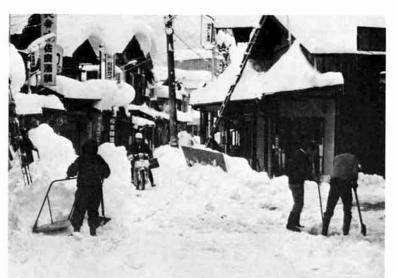

### 災害救助条例の適用は 次のような場合です

今回適用になった県の災害救助条例 は、特定の資産のない老人、病弱者及 び身体障害者、母子世帯 (生活保護世 帯は除く)などで、屋根の雪下ろしな ど雪の除去にこまっている世帯の救済 措置で、この条例の適用者(世帯)に 認定された場合に、雪の除去のために 必要な器具等の借上費や人夫賃として 労力を提供した方にその費用が支払わ れるものです。

この県条例の適用期間は、1月27日 正午から2月5日までの10日間をひと くぎりとして適用されていましたが、 雪の状況により、さらに6日から15日 までの10日間延長されました。

なお、この県条例の適用を受けられ るのではないかと思われる場合であっ ても、その世帯に雪の始末ができるよ うな人的要素があれば、原則として該 当しないこととされ、かなり制約され ています。

屋根から下ろした雪を流雪溝へ投入(1月27日滝の下町地内)

翌28日から、排水口の雪の凍結などにより、流雪溝を使えな

くなった地区もあった。

対策本部を設置を記述者

は、申し込みください。より開催します。参加希

より開催します。参加希望者キー新潟県選手権大会を次に第四十五回守門滑降距離ス