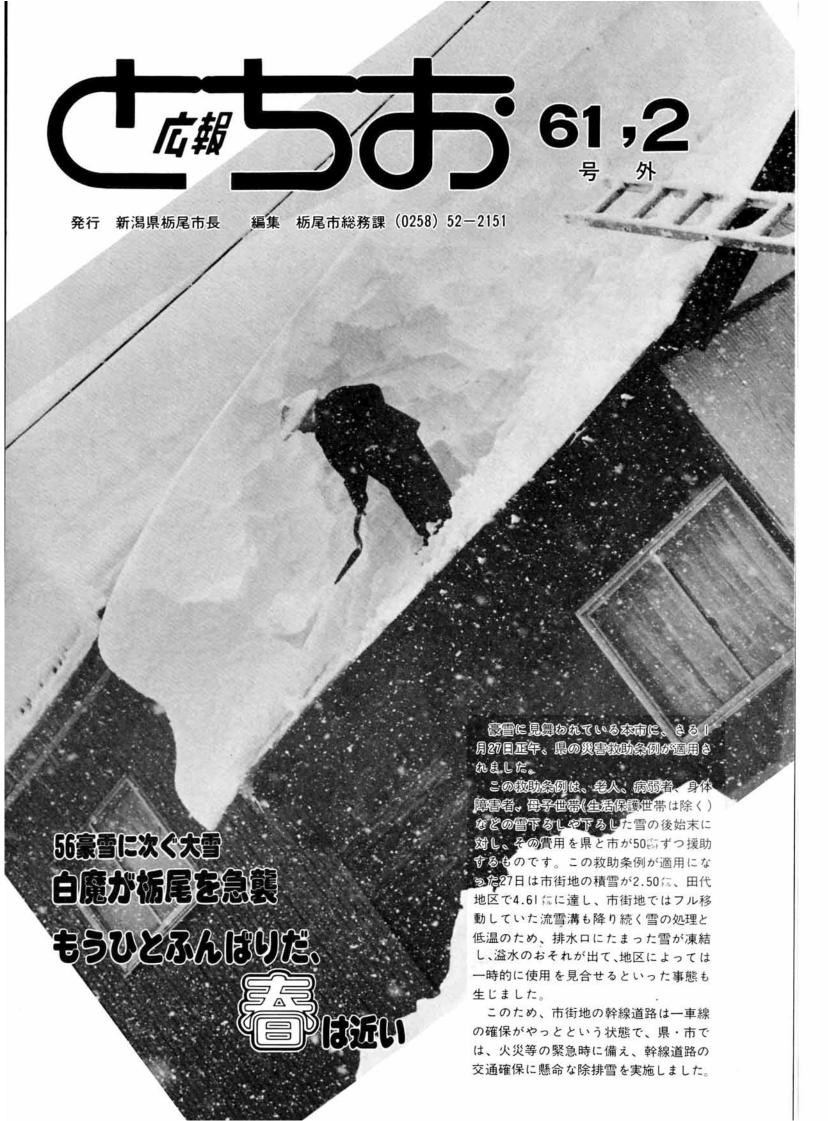

### 災害救助条例の適用は 次のような場合です

今回適用になった県の災害救助条例 は、特定の資産のない老人、病弱者及 び身体障害者、母子世帯 (生活保護世 帯は除く)などで、屋根の雪下ろしな ど雪の除去にこまっている世帯の救済 措置で、この条例の適用者(世帯)に 認定された場合に、雪の除去のために 必要な器具等の借上費や人夫賃として 労力を提供した方にその費用が支払わ れるものです。

この県条例の適用期間は、1月27日 正午から2月5日までの10日間をひと くぎりとして適用されていましたが、 雪の状況により、さらに6日から15日 までの10日間延長されました。

なお、この県条例の適用を受けられ るのではないかと思われる場合であっ ても、その世帯に雪の始末ができるよ うな人的要素があれば、原則として該 当しないこととされ、かなり制約され ています。

屋根から下ろした雪を流雪溝へ投入(1月27日滝の下町地内)

翌28日から、排水口の雪の凍結などにより、流雪溝を使えな

くなった地区もあった。

対策本部を設置を記述者

は、申し込みください。より開催します。参加希

より開催します。参加希望者キー新潟県選手権大会を次に第四十五回守門滑降距離ス