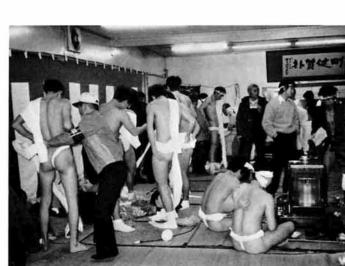

にしてきており、非も広域化、スピー

す。 で環境、景観の保全に努めま を制を積極的に推進し、良好 を制を積極的に推進し、良好 を関境、景観の保全に努めま を関境、景観の保全に努めま

の整備を図2増加が必至の 2整備及び交通安全施設か必至のため、道路交通 市民の交通安全知識 るた 指導·

は、古くから伝えられている民俗行事です。に行われる栃堀区、巣守神社の「裸押し合い祭り」無病息災・五穀豊じょうを祈って、毎年小正月

せましと激しくぶつかり合い、たちまち熱気につ押せ・押せ・押せやの掛け声も勇ましく、本殿

は、福札を勇ましく奮い合う。 員や来寶が、順番に天井から福札をまく。男たちンヨ・サンヨ(撒与)と掛け声が変わった。区役者と見る者との一体感がすばらしい。やがて、サつまれる。大勢の見物人が声援を送る。押し合う

にくばられ、夜遅くまでにぎわつていました。そのものだ。本殿では、一千枚の福引きが参拝者つみ、冬の寒気の厳しさを思わせる光景は、勇壮一瞬、水しぶきとともに、ぼう!と湯気が体をつ下の御手洗場の清水に飛び込み、心身を清める。下の御手洗場の清水に飛び込み、心身を清める。

尊像の毘沙門天に、無病息災・五穀豊じょうを

サンヨ、サンヨの掛け声で、はげしくぶつかり合う男 たちの熱気は、本殿にあふれんばかり。

尊像の前で、恵比須・大黒様が身ぶり・手ぶりもおも しろく、おみくじを引く。

押し合い・ぶつかり合って、体がほてってくると御手洗場の清水に飛び込み、心身を清める。

押し合い祭りの立て役者たちは、下帯・鉢巻き姿に衣 装を整えていく。

太鼓の音を合図に、大ローソクを持った若者たちが、一気に本殿に走り込んでいく。