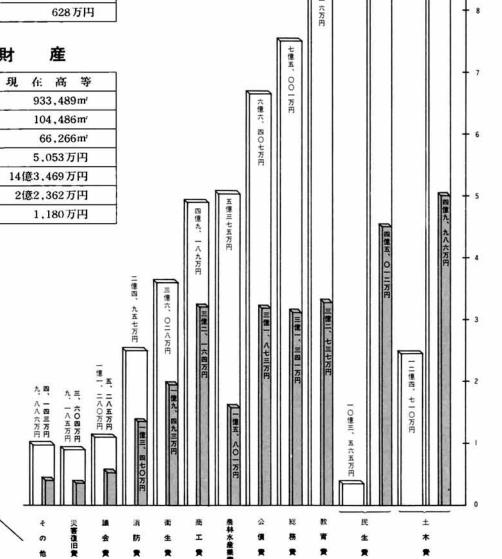

### 市 の 財 産

| 財産の種類      | 現在高等                  |
|------------|-----------------------|
| 土: 地       | 933,489m <sup>a</sup> |
| 建物         | 104,486m              |
| 山 林        | 66,266m²              |
| 有価証券出资等    | 5,053万円               |
| 植 立 金      | 14億3,469万円            |
| 土地開発基金     | 2億2,362万円             |
| 高齢者等肉牛飼育基金 | 1,180万円               |

その他の内訳

諸支出金 ..... 6,268万円

2.585万円

1,558万円

0万円

3.268万円

------ 350万円

※太字は支出済額