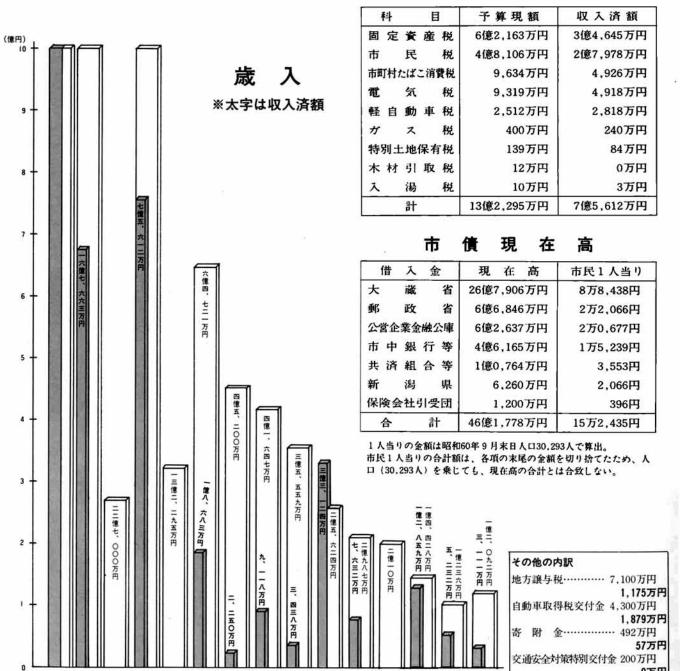

## 明るく住みよいまちづくりをめざし 65億円をこのように使っています

財源状況のお知らせ 60年度上半期(4.1~9.30)

市の財政がどのようになっているか、毎年2回お知らせしていますが、今回は昭和60年度上半期についてお知らせします。歳入では、高率補助金の一律カットによる国庫支出金が減額されましたが、そのうちの一部が地方交付税で補てんされ増収となり、

市税もわずかながらも増収となっています。一方歳出では、当初計画した建設事業もほぼ順調に進捗し、国の補助内示の遅れた道路改良事業など一部の事業を残すのみとなっています。

今後も健全財政を堅持し、市政の進展を図ります。

### 市税収納状況

議 負分 議 越 担金 入 全 全 び 全