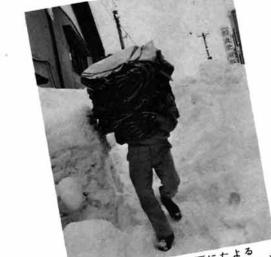

下ろしが三回から田代地区で五・

らの市

の出費はた。

雪は屋根までとどき、原糸を肩で運ぶ

雪庇除去で通学路が交通止め、栃尾織物整 染㈱の理解で構内を通学路に(1月29日)

下ろされた雪は屋根まで(1月19日新町) 

# 6豪雪にたち 同う が痛手 大きな出費 降り続く雪を懸命に除雪 (1月14日森上)

織物の運搬も肩にたよる (1月28日仲子町)