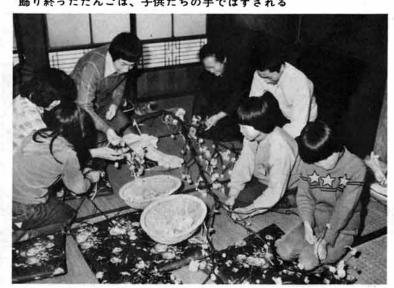

作られただんごは、ナベに入れてゆでられる

家族総出で、思い思いの形のものが作られる

おばあさんは、昔とったきねづ かと手ぎわよくこねる

だんご飾りの下で、子供たちは無邪気に遊ぶ

木の芽をとり、思い思いのだんごや飾り物がつけられる

きれいに飾ざられただんごかざり

飾り終った、いろいろなだんごは、いろりで焼い、食べられる。 昔はこん:風景がどこでもみられた。(二日町・村越清一宅)

だんご飾りの部屋で家族のだんらん

# 正月行事

飾り終っただんごは、子供たちの手ではずされる

を没収された。領主山ノ内氏参加の故をもって領地七万石臣秀吉によって小田原攻撃不

い住れ

次のような言

大沼郡五万五千石、下田一万の家臣団が大挙して栃尾の各地に移り住んだものと思われる。ちなみに、横田領は会津地に移り住んだものと思われる。ちなみに、横田領は会津のを

吐むについて、れかであろう。

たが、文禄三年その不可能旧領下田に逃れて再兵を計