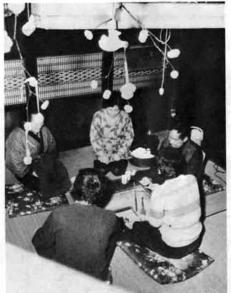

作られただんごは、ナベに入れてゆでられる

家族総出で、思い思いの形のものが作られる

おばあさんは、昔とったきねづ かと手ぎわよくこねる

だんご飾りの下で、子供たちは無邪気に遊ぶ

木の芽をとり、思い思いのだんごや飾り物がつけられる

きれいに飾ざられただんごかざり

飾り終った、いろいろなだんごは、いろりで焼い、食べられる。 昔はこん:風景がどこでもみられた。(二日町・村越清一宅)

だんご飾りの部屋で家族のだんらん