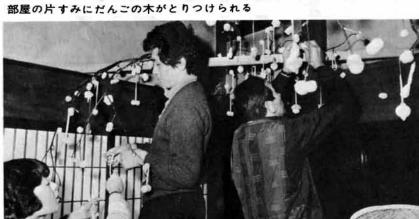

作られただんごは、ナベに入れてゆでられる

家族総出で、思い思いの形のものが作られる

おばあさんは、昔とったきねづ かと手ぎわよくこねる

だんご飾りの下で、子供たちは無邪気に遊ぶ

木の芽をとり、思い思いのだんごや飾り物がつけられる

きれいに飾ざられただんごかざり

飾り終った、いろいろなだんごは、いろりで焼い、食べられる。 昔はこん:風景がどこでもみられた。(二日町・村越清一宅)

だんご飾りの部屋で家族のだんらん