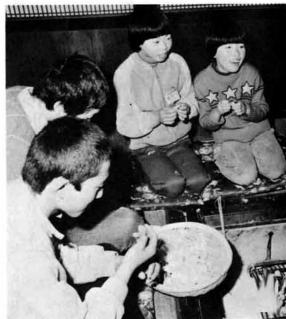

作られただんごは、ナベに入れてゆでられる

家族総出で、思い思いの形のものが作られる

おばあさんは、昔とったきねづ かと手ぎわよくこねる

だんご飾りの下で、子供たちは無邪気に遊ぶ

木の芽をとり、思い思いのだんごや飾り物がつけられる

きれいに飾ざられただんごかざり

飾り終った、いろいろなだんごは、いろりで焼い、食べられる。 昔はこん:風景がどこでもみられた。(二日町・村越清一宅)

だんご飾りの部屋で家族のだんらん