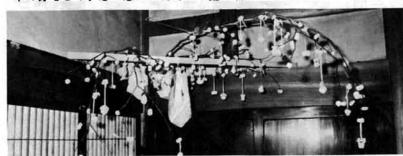

作られただんごは、ナベに入れてゆでられる

家族総出で、思い思いの形のものが作られる

おばあさんは、昔とったきねづ かと手ぎわよくこねる

だんご飾りの下で、子供たちは無邪気に遊ぶ

木の芽をとり、思い思いのだんごや飾り物がつけられる

きれいに飾ざられただんごかざり

飾り終った、いろいろなだんごは、いろりで焼い、食べられる。 昔はこん:風景がどこでもみられた。(二日町・村越清一宅)

だんご飾りの部屋で家族のだんらん