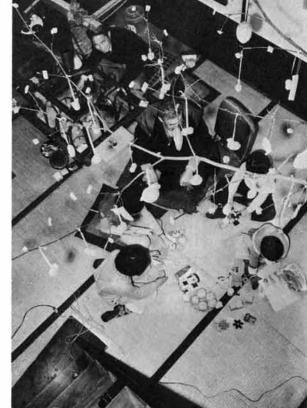

作られただんごは、ナベに入れてゆでられる

家族総出で、思い思いの形のものが作られる

おばあさんは、昔とったきねづ かと手ぎわよくこねる

だんご飾りの下で、子供たちは無邪気に遊ぶ

木の芽をとり、思い思いのだんごや飾り物がつけられる

きれいに飾ざられただんごかざり

飾り終った、いろいろなだんごは、いろりで焼い、食べられる。 昔はこん:風景がどこでもみられた。(二日町・村越清一宅)

だんご飾りの部屋で家族のだんらん