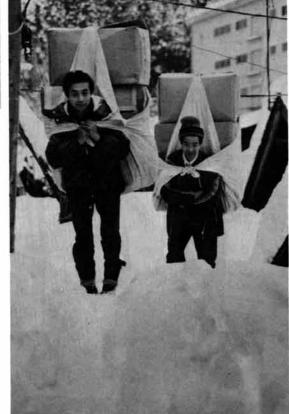

下ろしが三回から田代地区で五・

らの市

の出費はた。

雪は屋根までとどき、原糸を肩で運ぶ

雪庇除去で通学路が交通止め、栃尾織物整 染㈱の理解で構内を通学路に(1月29日)

下ろされた雪は屋根まで(1月19日新町) 

# 6豪雪にたち 同う が痛手 大きな出費 降り続く雪を懸命に除雪 (1月14日森上)

織物の運搬も肩にたよる (1月28日仲子町)