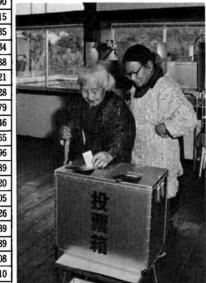

### 市長選挙の地区別投票率 高率だった塩谷地区 過去最高の91.76%

おばあさんも、つえをついて 清き一票 (守門の里・旧川谷小で)

洛別の投票率などがまとまり た、栃尾市長選挙の各町内・部

選挙のうちでも、最も良い投これは、過去六回行われた

心を呼んでか九一 今回の選挙は、 みなさんの

ながらも雨にならはかったこ