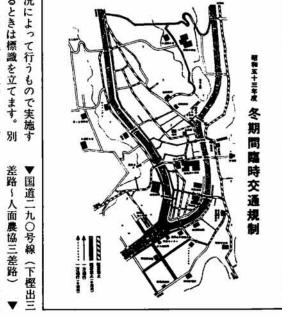

### 冬期臨時交通規制 12月15日~来年3月15日

**通行で、いま** で臨時交通規む市街地路線 日まで、村部界年三月十五日から 施されるもの 規制は、駐 までの一般規通行で、いま 主要幹線を含

(駐車禁止)
るときは標識を立てます。別
のとおり。

この臨時規制は、

差路)▼同(森上部落内) 内) ▼県道遅場·見附線(大繁窪入口) ▼同(新山部落 **栃尾線(北荷頃神社下~中三部落終点)** ▼県道小千谷・ 五一号線(北荷頃寺下から本 県道長岡・栃尾・加茂線(ア 原農協前~葎谷バス停) 同(半蔵金部落内) 栃尾・守門線(中三差路~ 同(下樫出三差路~梅野俣 セン所荷頃店脇~矢津川橋) 褓 (大川戸 (吹谷部落内) ▼国路~人面農協三差路) (二日町駐在所~ ターミナル) ▼本 ▼県道二分・栃 ▼国道三 中三