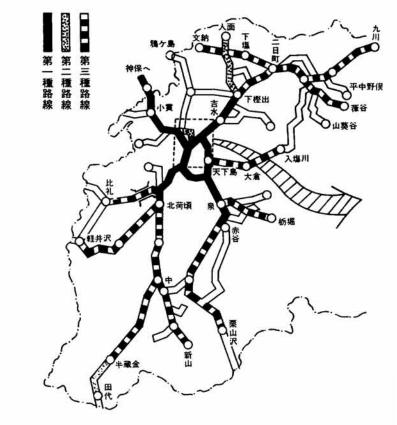

### 冬期臨時交通規制 12月15日~来年3月15日

**通行で、いま** で臨時交通規む市街地路線 日まで、村部界年三月十五日から 施されるもの 規制は、駐 までの一般規通行で、いま 主要幹線を含

(駐車禁止)
るときは標識を立てます。別
のとおり。

この臨時規制は、

差路)▼同(森上部落内) 内) ▼県道遅場·見附線(大繁窪入口) ▼同(新山部落 **栃尾線(北荷頃神社下~中三部落終点)** ▼県道小千谷・ 五一号線(北荷頃寺下から本 県道長岡・栃尾・加茂線(ア 原農協前~葎谷バス停) 同(半蔵金部落内) 栃尾・守門線(中三差路~ 同(下樫出三差路~梅野俣 セン所荷頃店脇~矢津川橋) 褓 (大川戸 (吹谷部落内) ▼国路~人面農協三差路) (二日町駐在所~ ターミナル) ▼本 ▼県道二分・栃 ▼国道三 中三

## の除雪は、県と県の委託業者市内の国・県道の主な路線 昨年より二

頃から)=大幸建設㈱、塩谷共栄建設㈱、西谷地域(北荷 荷頃地域 (山田町から) = 金町-金沢-下樫出-

こんなとき、

今年の除雪延長は、

県が除

市除雪分百九・

して無雪化にあたります。市が行い、県・市が互に協力画していない県道についてはが行います。市道及び県が計 三キロ伸ば

県の委託で除雪を行う業者ニキロに長くなりました。

と箇所は、次のとおりです。

対策会議を開き、市道を含めた除雪計画を決めました。に示しました。市は、これを受けて十一月二十七日除雪 要な生活路線を優先して行うため、一種から三種までの化に努めます。除雪路線は、町内及び部落間をつなぐ重市は、県とともに、この計画に基づいて主要幹線の無雪 化に努めます。除雪路線は、町内及市は、県とともに、この計画に基づ 今冬の栃尾市内、国・県道の除雪計画を市

東谷地域―三信興業份、その大川戸~栃堀―椿建設㈱、入刈谷田橋~大川戸―㈱多田組、

### 除雪計画路線図