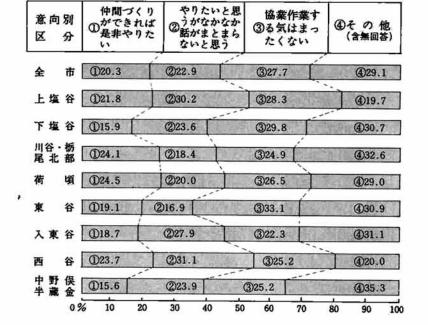

## 間 農作業の協業作業について……。

全市的にみると「協業作業をする気はまっ たくない」が28パーセント近くを示し、無回 答の率を加えると50パーセント近くになり、 協業作業の難かしさがうかがえますが、「仲 間づくりができれば是非やりたい」が20ペー セント。「やりたいと思うが、なかなか話が まとまらない」が23パーセントと意志のある ものを加えると、見通しはないとはいえませ ん。この問いには、全地区とも同じような結 果がでました。