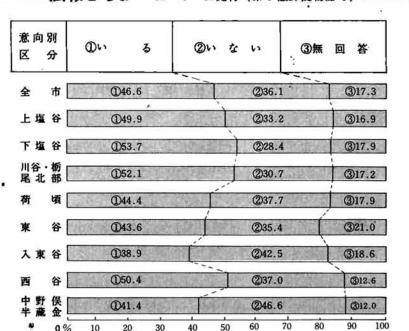

Ø

シ

ーズンがや

「いる」という答えが40~50パーセント台 で、「いない」という答えが30~50パーセン トです。いずれにしても「いない」という率 が高いことは、今後、真剣に対応しなければ ならない問題です。

農業後継者に、いま、もっとも必要な施策 を質問したところ、「ほ場整備」が1位、「農 業の大型化・近代化」が2位、「出稼ぎの解 消」が3位、「仲間づくりの研修」が4位な どでした。

地域別では、中野俣・半蔵金地区の「出稼 ぎ解消」、西谷地区の「ほ場整備や嫁不足の解 消」上塩谷、荷頃地区の「ほ場整備」が高率 を示したのが特徴です。