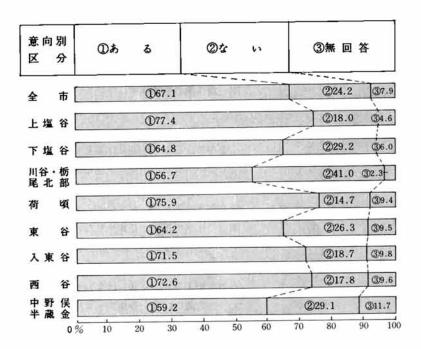

## 問 数年先を見通した中で、現在耕作してい る驀地(田・畑)の売買について……。

「売買は考えていない」が中野俣・半蔵金 地区を除いて50パーセント以上を示し、「適 当な価格であれば買いたい」が30~40パーセ ント。「売っても良い」が、多い地区でも5 パーセント台で、農地の流動化の難しさをも のがたっています。

また、図表にしませんが、「農地の賃貸借」 については、「しない」が少ないところで55 パーセント、多いところでは70パーセントを 超える地区がありました。