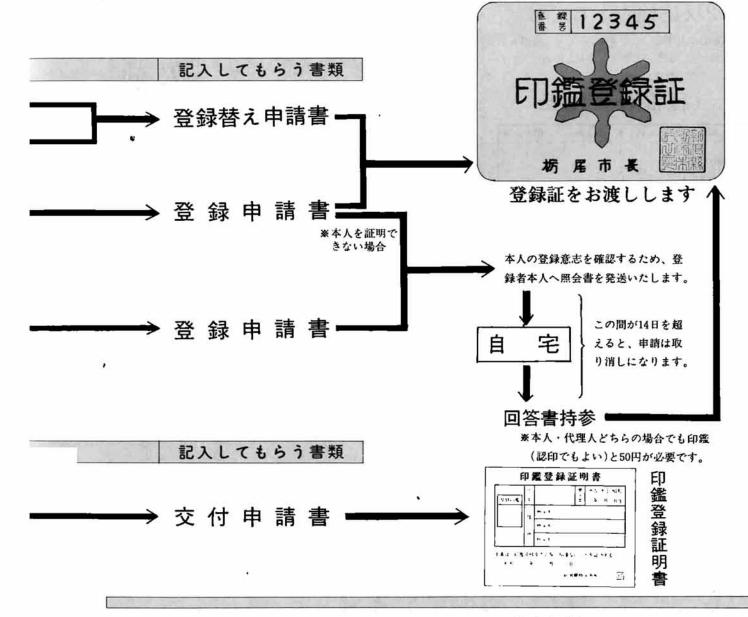

# 印鑑登録・証明の制度が変りました

直接証明方式 → 間接証明方式 -

現在登録されているかたで、引き続き登録を心要とされるかたは、昭和54年 (5月31日までに登録替えをしてください。

# これからの印鑑登録の手続きは次のようになります

## I 登録替えの場合

条例に適合しないため、す でに通知をさしあげてあるか たについては、新印・旧印両 方が必要です。

II新規登録の場合

## あなたの場合は

いままでにも何回かおしらせしてまいりましたが、6月1日か ら新しい方式での登録・証明書の発行を開始いたしました。 今回は、みなさんガスムースに登録替え、あるいは新たな登録 ができるよう、いままでのものをまとめておしらせいたします。 あなたの場合にあてはめて、手続きを済ませてください。

くわしいことは 市役所市民課 におたずねください

登録申請の際、本人 確認のため照会書を 回答書と引きかえに印鑑登録証をお渡 回答書と直接引き を添えてくださ 郵便で送らない 回答書提出の 本人の確認ができない 回答書に必要なことを た お宅にお送り ませ ご注意 鑑登録証を