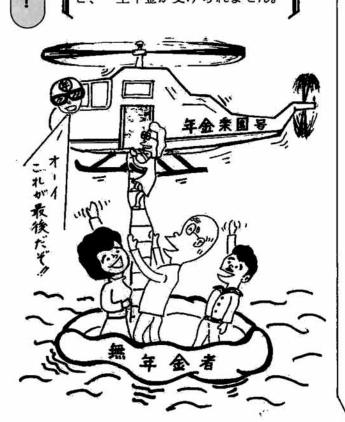

# 国民年金の特例納付で

# すべての人に 年金権をよ

# 誰でも70歳になれば…… それは勘違いです。

保険料を掛けなくても、70歳に なると老齢福祉年金がもらえるの は、明治44年4月1日までに生ま れた人だけです。

これより若い人は、年金制度に 加入して上記の期間を満たさない と、一生年金が受けられません。

# 特別相談週間%~%

これから60歳まで保険料を納めても資格期間 が足りないとあきらめるのは早計です。

国民年金の特例納付によって過去にさかのぼ って資格を回復することができます。

年金を受けられるかどうか不安のかたは、早 急に市民課へ相談においでください。 特に、

- ①今、何の年金制度にも加入していない人。
- ②国民年金に加入していたが、過去に保険料の 滞納がある人。
- ③厚生年金の加入期間がはっきりしなかったり、 脱退一時金をもらった期間があるために、資 格期間が足りるかどうか疑問の人。
- ④年金手帳がない人、あっても異動の記録がし てない人。
- ⑤その他
- ※相談には、印鑑・年金手帳・職歴のメモを持 参して下さい。
- ※任意加入対象期間は、特例納付はできません。