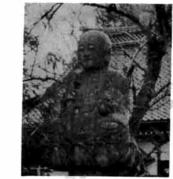

### 延命 地蔵 安

寺

ホコリを吸着させ、

静かに掃きま

なまがわ

しかし、風の強い日は、窓をあ

よく絞ったお茶殼をまいて

お姿です。頭は剃髪で眉間に白毫 鉄座といってあぐらをかいている この地蔵は座像、すなわち結跏 円に近く、鼻は筋がよく通り、 かも大きく、 が刻り出されており、 口は可愛らし 眉は長く半 L

ときは か

肘を胴につけて絞っている肩は円くおおらかですが 深い御面相であります。 ているだけで心温まる慈悲 全体に微笑を堪えただ対っ としており、顎は豊かで顔 くて小さで、頬はふっくら

のため彫りは浅いが衣文などなか 左手を膝の上におき、掌に なか入念に仕上げてあります。 杖を持っておられます。石 は宝珠をのせ、右手には錫 衣に両肩を通しております 衣の着方は通肩といって衲 のでやや硬直の感がします

(栃尾六年生)

に地元の栃尾郷内の者を合せて七まで殆んど日本全国に及び、それ後、甲斐、上毛、駒込。北は奥州 後勢、 またまことに惜しいことです。が見当らないのは不思議であり ○人の名前が記してあります。 りの造像でありながら石工の名前 からこんな大きな地蔵を建立す ことができたのでしょう。 0 三年前)で常安寺十九世慈眼和尚 中の安定が像全体を引きしめ非常 名があります。 万延元年は大老井 に美しく見せています。 たの大きな請花ですが、 茄子の上に幅一四三ギ、 これだけ立派な、 時で、 造像は万延元年六月九日 南は豊前、 寄進の層はきわめて広く、 とがわかります。 から寄進を集めて建てたこ わち六十六部の講中が全国 彫りこんであります。 土安穏、六十六部中供養と ものか正面に天下泰平、 然たる時代でありました。 に要殺された年で、 伊直弼が桜田門で水戸浪士 こうした時代を背景とした 化主として観音寺祖宗の 屋張、 河内、 美作、 丹後、 周防、 能登、佐渡、 摂津、播磨、 安芸、 不安定の 大和、 厚さ三二 世情騒  $\widehat{}$ 越伊大備 国 る