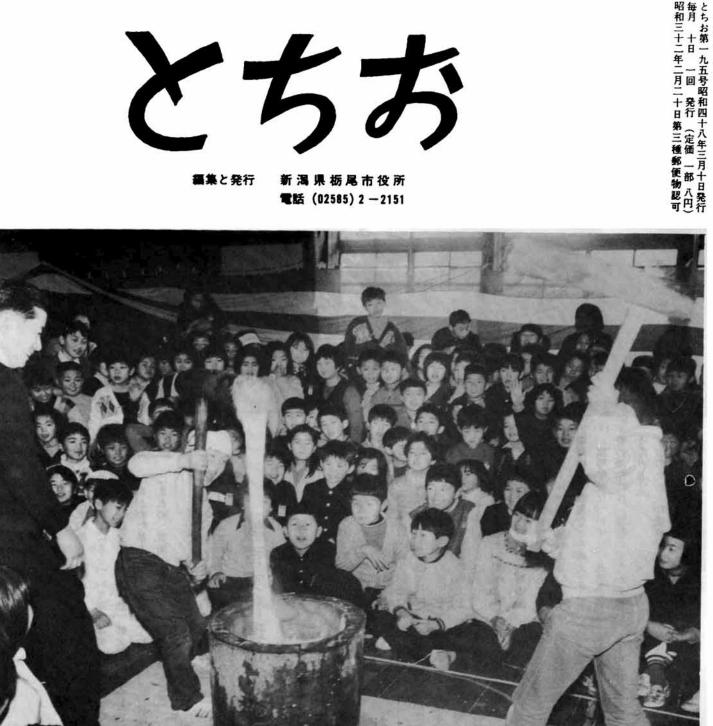

ない場合には差出人に返送さ

転居届が出さ

編集と発行 電話 (02585) 2 - 2151

土曜日をカバン

栃尾小学校では と話し合い意志の疎通を図っているものです。 2月3日は「節 分」と重なったため、児童会の「杉の子祭」を行ない、豆まき

でに済ませ、土曜日は、子ども同士がゲームをやったり、教師 はしゃいでいました。 [栃尾小学校体育館で]

のいらない日にしています。これは、土曜日の学習を金曜日ま やもちつきをしたり、各学年で作ったみこしを繰り出し元気に