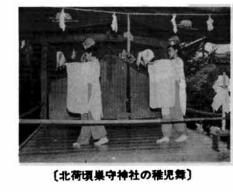

合でうね間を三〇だ程度掘り、 を少量入れてやり ふんや完熟堆肥を一よ、 この場合、

害虫防除 でしたら、 カリ肥料を少 れからアブ し入 12 ŧ

散布します。 ウムシの マラソン剤やDDVP剤を 発生が多くなり ます

のみこと)の数々の乱行にたまりみ)は、弟の素戔嗚尊(すさのお天照大神(あまてらすおおみか 隠れてしまいました。神々 かねて、とうとう天岩屋戸 太 は相談して、岩屋戸の前で

々神楽

(芸能)

北栃 荷 頃 堀

巢守神社 社

治がじきじきに荷頃の村へ出雲流

の人達を引き連れて来て、 村に舞を教え、明治十七年に熱田

の舞を教えました。これが北荷頃

の舞の初めです。

また、

これと前

ナスの茎が 空素肥料 鶏

うね間の排水 ね間に水が 1:

きです

とご が舞子

ラムシや 細く軟弱 明治の初

栃尾市教育委員長

栃堀の衣装に荷頃の舞と

三島、鹿島、諏訪が笛の役

舞を舞うことにしました。

頃のものも栃堀のものも同系統 教えています。 しています。 もので、その初まり 村沢久治は栃堀にも舞を したがって、

も前後

0

の中に

那須正丘⑦ おろちとなっています。稲田宮が荷頃ではやまたの 荷頃では海神、 間に舞にも多少の相違が生 しかし、 名称にも栃堀の四神が 百年近い年月の また栃堀の

衣装も豪華となり、 あった栃塊では自然に面や 舞そのものの伝承に懸命で あったのでしょう。 藤崎文書によると、 われています。経済力 荷饵 It 0

伊勢の

り、ともに伝統ある神楽の存続に荷頃には荷頃巣守神社楽人会があ 時代にすでに大野をはじめ数部落熱田の藤崎文書によると、江戸 栃堀には巣守神社楽人勤続会が 頃の二部落となってしま に舞が伝わっており、 も多くの部落に神楽がありました 現存しているのは栃堀と北荷 ともに伝統ある神楽の 長男だけで組織され 明治以降に いました また北

根は、 うね間深層施肥 吸肥力のある新 葉くら 農事 うねからうね間へと伸びて いを残して枝切りをす 四株について一株の 100