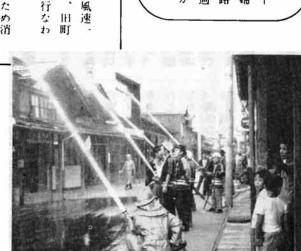

# れました。

ほか、 台が出動。 防署が行なったもので、 (暑が行なったもので、防火幕特別隊が出動したこれは、強風下における火災に対処するため消 四台の消防車と各町内の可搬式ポンプー九 実戦さながらの放水訓練でした。

台風注意報発令、 道路 婦 風速 H 町

います。

▼受験資格

一八才以上二五才

身につけた技術、

一般社会に広く歓迎されていた技術、責任感や根性