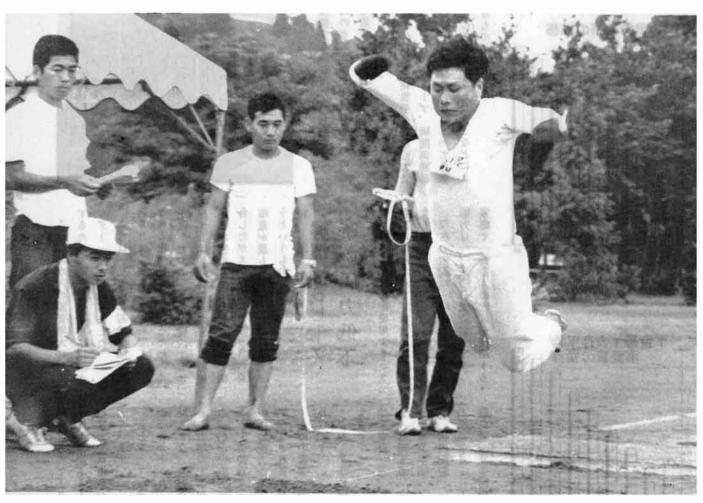

### 1.280人が集い 身障者体育大会

さる2日、中 越地区8市6郡 1,000 名にのほ

る身体障害者のかたがたが、栃尾中学校にあつまり、 第8回身障者中越地区体育大会が開かれました。

この大会は、身体障害者がスポーツを通じ体力の増 強をはかるとともに、積極的な性格と協調精神を養う ことにより、障害にくじけず明るい社会の形成に少し

でも役立とうという目的で行なわれたものです。

当日は、あいにく雨にみまわれ、ほとんどの種目は 体育館の中で行なわれましたが、視力の弱い人と目の 見えない人どうしが一諸に走る二人三脚、補装具を着 けた人の50メートル障害競歩などは、一段と盛んな応 援団の声援がおくられており、会場は明るいふんい気 につつまれ、この日の雨も吹き飛ばすほどでした。

〔写真は、雨の合間をぬって行なわれた幅とび競技〕

- ▷ガスホルダー増設………2 ▷市長選挙日程決る………2 ▷仲幹線のネック解消……3
- ▷飲酒運転を厳しく規制…4 ▷とちおと人物(物語)……5
- ▷農事(ナスの栽培管理)…8

**45.8** 

No. 1 6 4