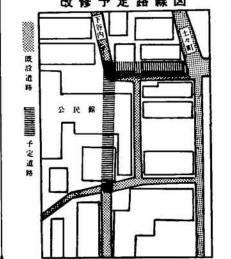

## 仲 公民館わき 幹線 ょ 61

きました。しかし、 市道仲幹線は、数年前に改良や 利用する車も増加し 土々町方面 15 UF ように大幸建設 修されることに 改修は、 ました。 図の

狭いうえ、クランク型のカーブが 舗装が終り、 が、家屋の移転を伴う大がかり 修は長い間市民の強い要望でした でもやっと通れる状態で、 に抜けるには公民館わきの幅員が ませんでした。 工事になるため、 大型車は通行不能。 なかなか実現 普通車 この改

> 家屋所有者のご協力により、 改

よ改

修

こわされることになり、現在移転になっている旧栃尾町役場が取り

んどは、

八月下

から九月下旬の間

風シー

非住家一戸の移転と公民館

のです。 を直線の六・五 前から公民館前 大通りへ八・○ さらに土々町の **に道路で結び、** 改修予定路線図

できたぞ 九〇〇名がプー ぼく 四バ 一 つ(七校分)のプール末から下塩小学校はじめ五 は市内小中学 くぞく 貝小学校を皮切りにぞ 建設を進めて が、新しいこの七校の の建設を進めています 市では、学校プール 七月十五日の一之 と完成しました。 :: \* これから に児童生 ました のうち