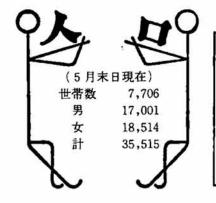

る宅地の面積は、

た宅地は、 この場合、 経費に見合う分として宅地を譲り が造成事業を行ないます。

特別会計を設けて実施する②の方 今回計画した宅地造成事業は

して一六五平方に

(五〇坪)

なお、年内には一般に分譲

住宅難は近年ますます大きくなっ 中心部に集中しており ています。市では、 市内の人口は、 地ができる見込みです。 十月までに完成する予定で

総面積8,900平方メートル