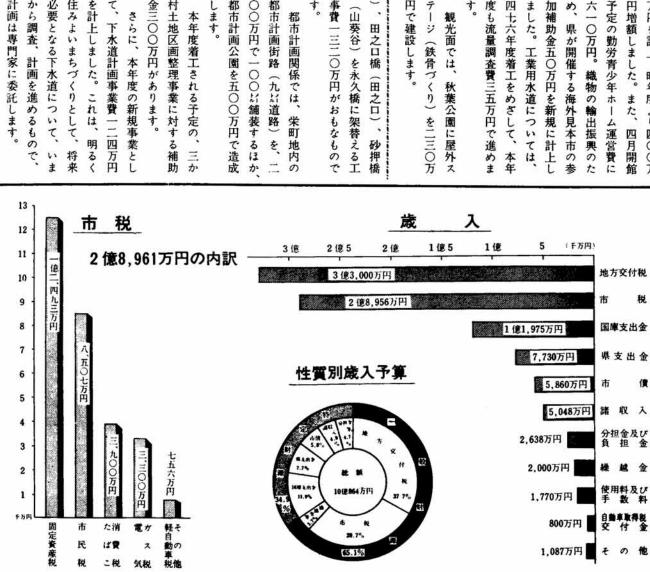

万円などによって 国保特別会計予算 収 国庫支出金 1億5,560 健康保険税 7,737 繰 越 1,335 繰 入 1,000 財産収入 その 他

万円に対し、療養給付費は二億三 てみますと、保険税総額七七三六 る療養給付費につい 病気にかかっ みなさん の税

〇万円は、

みなさんがうける療養

費の増大によるもので、

約五〇八

七九五万円です

増加の一途をたどっている診療

三二四万円の増額です。

これは年

たときにうけ が納める保険税と、

、伸び率は前年比二六%の、五総子算額は、二億五七八一万円

給付費にあてられて

います。

金を納めて、

四万九六〇〇

一世帯当り

万五七〇〇

两

険税の自然増分七〇〇万円、

この増額分の財源は、

保

付を受けることになるわ

17