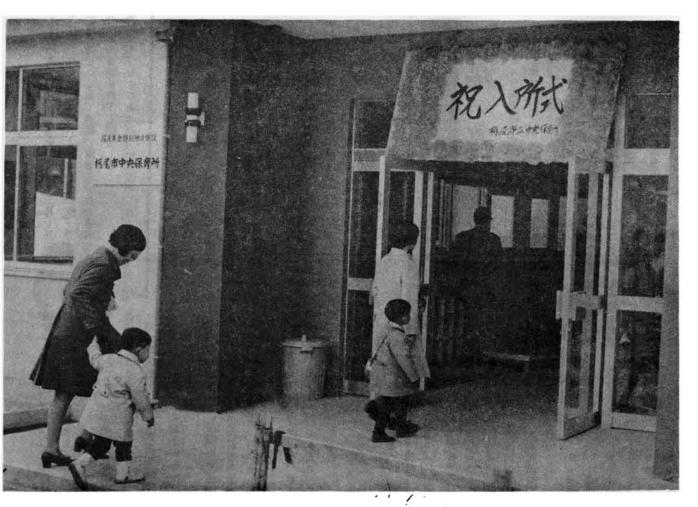

編集と発行

新潟県栃尾市役所 電話 (02585) 2-2151

昨年8月から 建設が進められ

つめの公立保育所「中央保育所」がこのほど完成し 4月6日入所式が行なわれました。この保育所は、 山田町の旧法務局あとに建てたもので、収容定員は 90名です。狭い土地を有効に利用することと、積雪 を考慮して鉄筋コンクリート2階建で建設したもの で総工事費は2,100万円でした。

栃尾市は、繊維工業などの関係から共かせぎ者が 多く、保育所の入所難も年々高まっていますが、お 母さんがたから安心して働いてもらえるよう、今後 も前向きに取り組んで行きたいと思います。