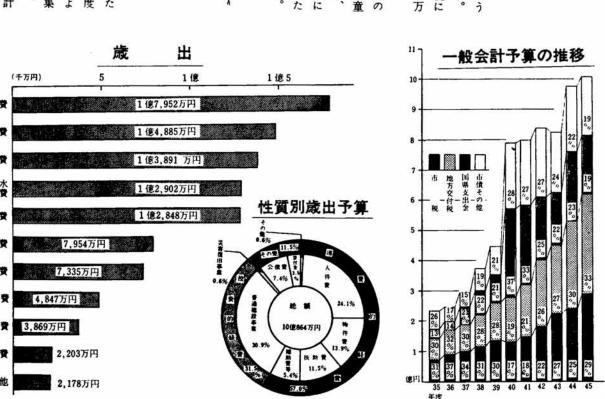

#### 予算は、 ○億円をこえまし 六四万円で、 ました。 めて当初予算が一 の子算が議決され 昭和四十五年度

た。伸び率は、

はじ

長率と比べ低いよで、最近の経済成 前年比三・一四% (三〇六六万円)

> ど特定財源を予定した大きな事業 よび地方交付税の増加などで、 みますと、 したがって、 たくさんあったためです。 特定財源が九・二% 一方市税の自然増 本年度の財源内訳 \$ 玉

> > なかで、 円と見込まれています。 **しかも、本年度は市民税苦しい財政内容を示して** 地方交付税が市税を上回るという います。

住民福祉の向上のため、全般的に 手当、下水道計画費の新設など、 よる市税の減収は、約一○○○万 次におもな内容を説明します。 めこまかい予算を編成しました 本年度は老人対策や児童 本年度は市民税の減税に こうした乏しい財源の

#### 減少しました。 が 県補助金および市債(借入金) 屋体、中央保育所の建設など、 うですが、昨年度は改良住宅をは め、 勤労青少年ホ 4

お ます。しかし、一般財源が一 本市の財政構造は一・一三%伸びてい

## 45年度

一〇億八 一般会計