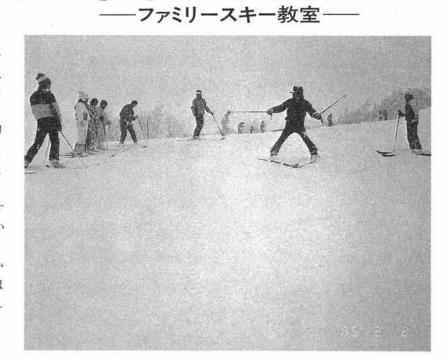

充実発展をつよくよびかけられま ながら力をこめて寺泊高等学校の

新しくできた寺泊高等学校 の校章

二月号でお知らせいたし

白銀のゲレンデで親子のふれあい

2月2日、八海山麓スキー場でファミリー - 教室が開催され 100名の参加者がここ ちよい汗を流しました。あいにくの雪模様の たが、お母さんとスノーボートで滑る - クラブ員の指導をうける子、最初 は尻モチばかりついていた子どもたちでした が、徐々に腕をあげ、帰る頃には、リフトに 乗って上から滑べる程になる子もいました。 昼は全員で宝さがし、それからあついトン汁 といっしょに持ってきた弁当をひろげ楽しい

昼食。 帰りの車中は昼のつかれがドッとでたのか スキーの夢でも見ているんでしょうか? ほ とんどが眠っていました。事故もなく、楽し い1日でした。