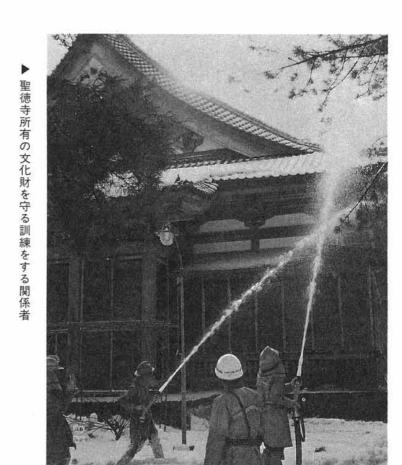

# 文化財を 災害から守ろう

一町文化財防火デー =

元には、十分ご注意ください。 地に火災が多発しています。 こ2月16日旧防火訓練を実施しま なって、町文化財防火デ 消防署、教育委員会が一体

留など40点が指定されています。 別の横滝山廃寺跡、その他町指定 うと、消防団をはじめ文化財所 その貴重な文化財を災害から守 媛神社奉納船絵馬、県指定文化町には現在、国指定文化財の白

命が失われています。 初めて泊まったホテル 特に非常口など確