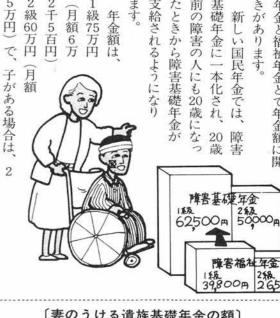

保険料を納めた月数+保険料を免除された月数×青

基礎年金に一本化され、

20 障歳害

新しい国民年金では、

年金と福祉年金とで年金額に開

現在の障害年金は、

拠出制の

人の収入で生活していた、子のある妻又は子です。 齢基礎年金をうけられる人が亡くなったとき、

障害基礎年

숲

児年金は、

新しい国民年金では、

母子年金、

準母子年金、

遺族基礎年金

遺族基礎年金をうけられるのは、被保険者又は老

遺族基礎年金に一本化されます

きがあります。

期間があると、

加入可能年数×12

2千5百円) (月額6万 級75万円 年金額は、

5万円)で、

額1万5千円)、3人目からは6人目までは1人につき18万円(月 (月額5千円) がそれぞれ加

子がある場合は、

| 昭和16年12前 | |生まれは、短縮 |

年金にあたる年 とになります。 善が図られるこ

従来の障害福祉 金は、大幅な改 算されます。 これにより、

39,800m 26500

| 〔妻のうける遺族基礎年金の額〕 |     |          |                  |                          |  |
|-----------------|-----|----------|------------------|--------------------------|--|
| 区               | 分   | 基本額      | 子の加算             | 合 計                      |  |
| 子が1人            | いる妻 | 600,000円 | 180,000円         | 780,000円<br>(月額65,000円   |  |
| 子が 2 /          | いる妻 | 600,000円 | 360,000円         | 960,000円<br>(月額80,000円   |  |
| 子が 3 月          | いる妻 | 600,000円 | 360,000円+60,000円 | 1,020,000円<br>(月額85,000円 |  |
|                 |     |          |                  |                          |  |