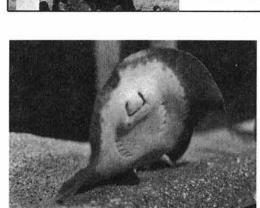

愛きょうもの アマゾン淡水エイ

尾ビレのつけ根近くに猛毒を含 んでいることはご存じ

が、海にする きな「アカエイ」が泳いでいます。 んだとげがある「エイ」という魚 同じエイでも淡水のアマゾンに 水族博物館の大回遊水槽にも大

すむエイが水族博物館に展示さ とてもユーモラスな魚です。 の底の砂を吹きとばすしぐさが ています。このエイは、模様が美 くちびるをとがらせて水槽