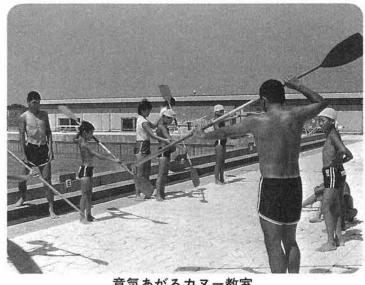

# 意気あがるカヌー教室

「カヌーのメッカ づくりにまっしぐら

「カヌー」これは「船首と船尾が尖っていて かいで漕ぐ船」という意味。

国体連続4回出場という輝かしい実績をもつ 県立寺泊高校の先生を指導者に、昨年より始め られたカヌー教室では、シーズンオフを屋内で 基礎体力づくりに取り組んでいます。近く温水 プールを借用しての冬季特訓の計画ももたれて おりますが、「カヌー」に取り組む10余名の少 年・少女達の意気込みに、たくましい浜っ子に 育ってほしいと保護者会も結成されるなど「カ ヌーのメッカ寺泊」のスタートに熱気もたかま っています。

意気あがるカヌー教室