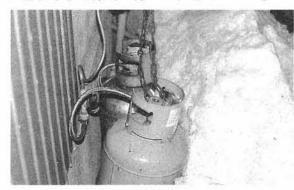

### 雪おろしや屋根からの落雪による プロパンガスの事故防止について

県内において、プロパンガスの爆発事故が 発生しています。原因は屋根からおろした雪 におされたり、また屋根の雪が滑り落ちたり したため、ガスの配管が折れたことによるも のと推測されています。

容器の置き場やガス配管の点検を行うと共 に雪おろしや除雪の際はご注意ください。

### このようにガス容器が雪におされていると非常に危険です