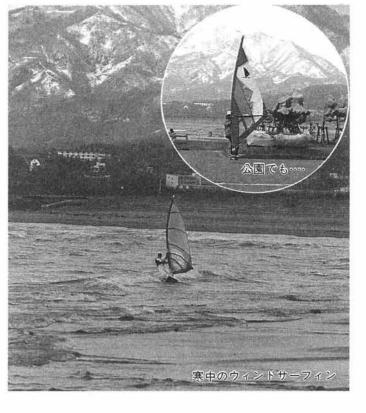

# カメラが探る

(新道バイパスから見おろした家並みと日本海)

ウインドサーフィンは水上でや たら、

感銘いたしました。 っていたとばかりに大物をねらっ 杷好の釣り場となり、 発見。発明文化の時代、 けて楽しんでいるサ かなり沖までのびた防砂堤は、

で36m(大河津支所観測)と少な 豪雪となった中で、幸い当町では を記録し、今年に入ってからも8た雪が、19日には最高積雪の86m い積雪となっています。 さほどの積雪もなく 暮では12月9日から降りはじ から降りだした雪が11日に82 月20日現在