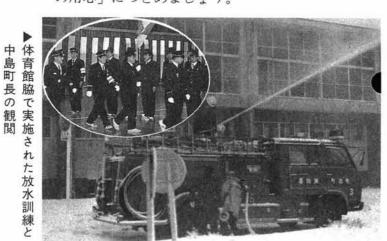

# 火災 O をねがって 一消防出初式一

昭和61年消防出初式を1月6日午前10時か ら、消防関係者多数をむかえ行いました。

当日はあいにくの猛吹雪のため、会場を町 体育館に変更し、式は団旗入場にはじまり、 中島町長の観閲、つづいて永年消防活動に貢 献された方々の表彰をあわせ行いました。

今年は皆さんとともに火災Oをめざし「火