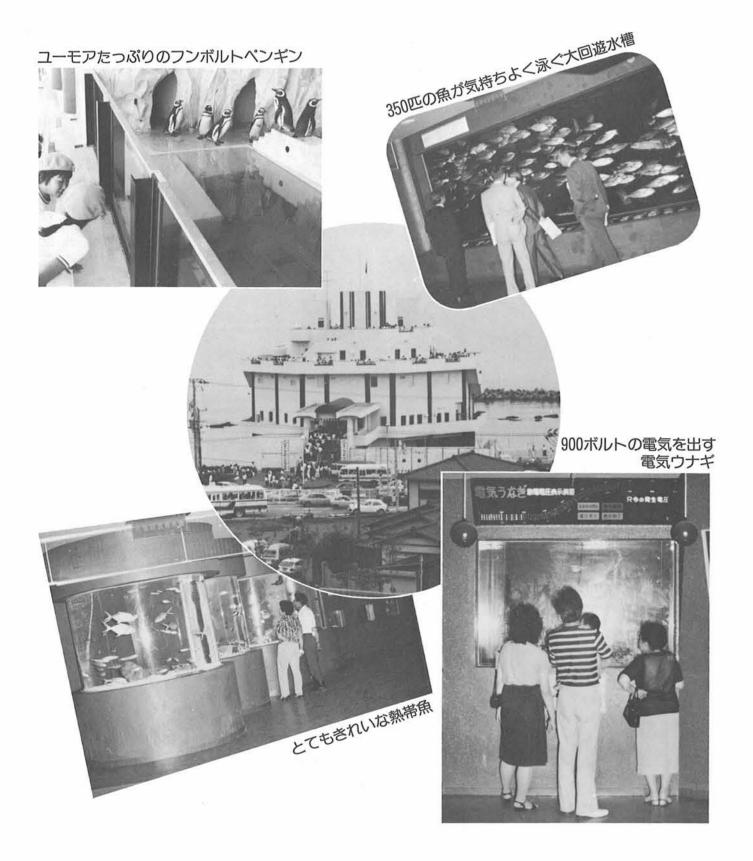

遠し

は能登半島

前には佐渡が望める

大パノラマ

アクア

三〇〇種

11, 000

まちの行事あんない板

### 寺泊町立水族博物館

観 覧 料

 
 一般 (萬枚生以上)
 中学生
 小学生
 幼児 (3歳以上)

 個人
 600
 450
 350
 200

 団体 (30名以上)
 450
 300
 250
 150

- ●開館時間=午前9:00~午後5:00
- ●休 館 日=毎週月曜日/祝日の翌日 (日曜と祝日が続いた場 合は変更になります)

深7、8月は無休です

観覧料及び間

四階展望室からの眺望はすばらし、晴れた日は遠く能登半島が望、、晴れた日は遠く能登半島が望い、まれ前面には佐渡ヶ島が浮かび、まれ前面には佐渡ヶ島が浮かび、まれ前面には佐渡ヶ島が浮かび、まれ前面には佐渡ヶ島が浮かび、まれ前面には佐渡ヶ島が浮かび、まれでの景勝は絶賛を博しています。 展示されている水族は、近海魚では、入館者の目を楽しませているが、入館者の目を楽しませている。

七月に着工し、全国でもめい海の中の水族博物館がこ 完成しました。六月二十三 多数を迎え、晴天のもと盛 の竣工式が行われ、七月一 の竣工式が行われ、七月一 の攻工式が行われ、七月一 のでアンが待ちかまえる中 かしました。 にうかぶ白い殿堂」として、 にうかぶ白い殿堂」として、 にうかぶ白い殿堂」として、 にうかぶ白い殿堂」として、 にうかぶ白い殿堂」として、 にうかぶ白い殿堂」として、 にうかぶ白い殿堂」として、 にうかぶ白い殿堂」として、 にうかがらも熱狂を浴び、 の観光客からも熱狂を浴び、