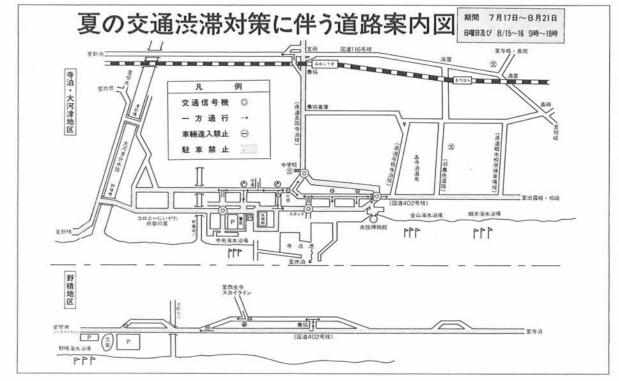

# 与板署管内に

年が死亡、 日には弥彦山スカイラインの頂 した乗用さ か事故は減少せず、 呼びかけにもかかわらず、 緊急巡回広報等が実施されま 突き破り百三十 附近のカーブで、 るという事故が発生、 連転する十七才の少年がスピ よる無謀とも言えるスピ して発生してい は、 ても増加しているのが現状です かしこのような関係者の熱心な る事故防止 事故警報が発令さ 傷を負うという重大事故が連続 出し過ぎによりが 寺泊線において、 過ぎによる事故が、 板警察署管内に本年第一 し過ぎにより、 悲惨な交通事 事故警報発令!! 運転していた十八才の少女が 車の後部に激突 0 ます 竹森地内の県 ための街頭指導 やはりスピ む 大型バイクを 又六月· これにより ルの崖下 一号の交 なかな ドの 期間 7月17日~8月21日

## 夏の交通規 制に ご協力 を

制を行なっていますので、 夏本番をむかえ、 皆さんのご協力をお願 )協力をお願いします。 交通規