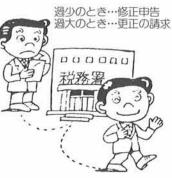

ったり、長い時間寺って、 雑し、落ち着いて相談ができなか ことになりかねません。申告はでったり、長い時間待っていただく きるかぎりお早く済ませるように してください。

2A 16

反対に所得金額や税額の

が少なかったり、戻った税金が多 と一息という方に一言。 所得税の確定申告も終り、 ほっ

過ぎたりしていたら、すぐに修正 算を間違えたために、納めた税金 てください。所得金額や税額の計 申告した内容をもう一度見直し

計算を間違えたために、 負担が少なくて済みます。 めすぎていたり、 早ければ早いほど延滞税などの

期限から一年間ですが、 きをしておけば、税金も早く戻り 更正の請求ができる期間は申告 なかったりしたときには、

更正の

戻った税金が少

税金を納

請求により正しい金額に訂正する

ことができます。

なお、 詳しくは、

### 告は お 早 め に

確定申告が間違っていたとき

正しい金額に直して

申