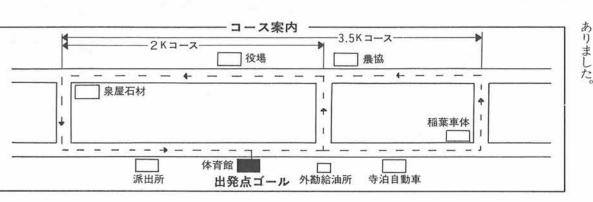

け方に降っ

た雪で薄化

れました。

当日、

して選ぶことになっている。に別れており、自分の体力と相談コースは、三・五Kと二・〇K のばす。 び込む者、 鳴らすピストルの一発は、 軒一軒年始回りをしながら走る人 足がつめたくて途中で家の中に飛 案している親子の姿が微笑ましい も勝る祝砲となって響きわたった。 交又点で、どっちにしようか思 いよいよスタ 知り合いのところを 尺玉に

道路まではみ出てのびのび手足をさすがに元旦は車の通りもなく、の指導で準備運動の開始。 助役の打ち