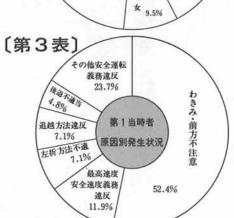

# [第三表] 第一当時者原因別発生

つながります。 っとした気のゆるみが交通事故に が半数以上を占めています。 わきみ、前方不注意による原因

年中に酒酔い、 飲酒運転はあとを断たず、 人もいました。 り行政処分を受けた町民が三十三 ありませんでしたが、 幸い飲酒運転による人身事故は 酒気帯び運転によ 依然として 五十四

の増

にあわない話し合いを重ねましょ 家庭では次のことに注意し、 が事故を起こさない、 交通安全の原点は家庭です。