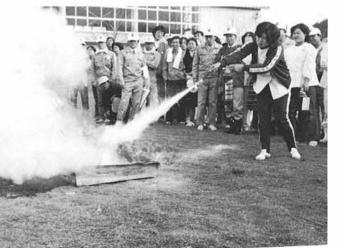

### 防署とコ 合同消防訓 П 練

けたたましくなる。 コロニー白岩の里で、「火災発生の 一九番、専用の電話のベルが ンと張りつめる署員 前九時〇〇分。

ポンプ車、 ない。 矢つぎ早に指令を出す班長。 職員が室に閉じこめられ脱出でき 煙が室内に充満している。 「出動」の号令。 ……等の情報が入る。 救急車、 指令車が勢い

> に合ったタイヤを選びましょう。 れタイヤの特性が違います。 条件

るときは十分注意し、最低一メ ▼歩行者や自転車などのそばを通

たコロニーと消防署による合同訓 これは、先月の六日に行なわれ

練の一場面です。 この日の合同訓練は、 火災発生

ら一人でも事故者を出さないため の危険性が多い身体障害者施設か コロニー 職員のいざ「火災」

> と行動力を身につけるために行なをしたらいいのか」などの判断力 われたものです。 となると自分がわからなくなって 「自分は何をするのか」「何

> > がみなぎっていました。

おっかな、びっくり、消火訓練をしている女子職員

今後の消防活動に大きな期待をよ による消火訓練が行なわれ、職員 身につけてもらうため、女子職員 消火器の「知識」と「使用法」を とても訓練とは思われない緊張感 又、訓練終了後、一人でも多く 火災に対する知識を深め、

れないように 氷雪路を走るときは、 こもかしこも危険がいっぱいです。 して、すべりやすい氷雪路は、ど しばしば事故につながります。 急ブレー 氷雪路での運転チェック キは、普通の道路でも、