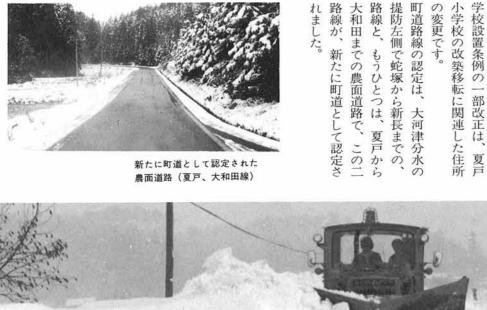

# 十二月

として認定

路線が町

請願三件 十二月十六日をもって全日程を終 一日から会期五日間で開催され、 今議会では、 十二月定例町議会は、 いたしました。 陳情三件が審議されま 町長提出議案九件

このう 用弁償等に関す 開補正予算、 する条例の一部改、議員の報酬及び

町民みんなの

部改正、 制化実現要求の議会決議が委員会 道路線の認定、 職員の給与に関する条例の一 ち陳情にたいする、 学校設置条例の一部改正 などであり 元号法

冬旬

道路

\*\*\*知っておきたい\*\*\*

生を避難させている職員の姿は、

大河津分水は米どころ新潟県

値を有する大事業です。

とりわけ、