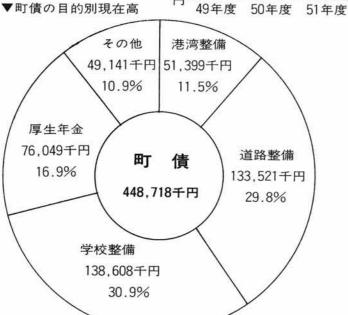

### ▼町債現在高

| 借 | 入 | 先 | 金 額       |
|---|---|---|-----------|
| 大 | 蔵 | 省 | 115,405千円 |
| 郵 | 政 | 省 | 170,427   |
| 新 | 澙 | 県 | 39,686    |
| 銀 |   | 行 | 123,200   |
| 合 |   | 計 | 448,718   |

101.904FF