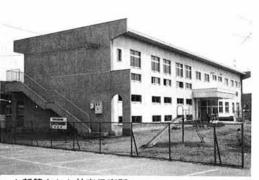

▲新築された竹森保育所

昭和51年度一般会計の決算では、歳入14億 4,300万3千円、歳出は14億158万5千円であり、 繰越金4,141万8千円となりました。

歳入面では、別表構成のとおり地方交付税 の依存度が依然として高くなっています。

また、税収においては、対前年比25.7%の 伸びとなり、収納率98.1%と98%以上の収納 を持続することができましたことは町民各位 の理解と協力によるものと心から感謝してお ります。