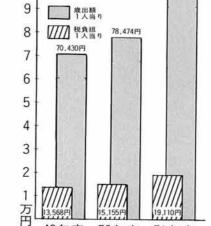

えられる。 まで全力を尽 韓国 結局日本の た 0) 戦争に 61 が 大きけ 台湾、 取れ 大き

### 特別会計

### ◎国民健康保険特別会計

歳 入 393,475千円 歳 出 371,056千円 差引引 22,419千円

歳入では、国県支出金240,236千円、国保税 136,066千円、繰越金14,499千円等であります。

歳出では、保険給付費345,007千円で93%を 占め、総務費16,105千円、保健施設費9,591千 円が主なものです。51年度当初、医療費が平 均9.1%引上げになり、町が支払った療養給付 費は316,890千円で前年度に比較して24.3%増 加しています。

### ◎国保診療所特別会計

歳 入 73,997千円 歳 出 67,474千円

差 引 6,523千円

### ◎水道事業会計

水道事業は、企業体としての経済性を明確 にするため、決算方式も当年度損益収支と資 本収支とに大別して形成されています。

損益勘定 収 入 92,152千円

支 出 86,063千円

純利益 6,089千円

資本勘定 収 入 53,915千円

支 出 70,589千円

/資本勘定の収入不足16,674千円は過年/ 度分損益勘定留保資金と当年度分損益 |勘定留保資金で補塡されています。 |

### 住民1人当り税負担と▶ 歳出額の年度別比較

### ▼町債現在高

| 借 | 入 | 先 | 金 額       |
|---|---|---|-----------|
| 大 | 蔵 | 省 | 115,405千円 |
| 郵 | 政 | 省 | 170,427   |
| 新 | 澙 | 県 | 39,686    |
| 銀 |   | 行 | 123,200   |
| 合 |   | 計 | 448,718   |



101.904FF





今年も

ま

た、

良

い年である

皆様

0

御

健

17

ま

して

お

め

でとうござ

43

ま

す

か

らお祈

申

あげ

日本は物価が異常に高

失業者が多

## 泊町 田



子

男

### 昭和51年度決算

### 一般会計歲入 14億4,300万3千円

出)(単位:千円)(歳 入)

|                       | 土 木 費<br>291,160<br>20.8%     | 事業費          | 地方交付税<br>599,372<br>41.6%<br>町 税<br>262.838<br>18.2% |  |  |  |  |
|-----------------------|-------------------------------|--------------|------------------------------------------------------|--|--|--|--|
|                       | 民 生 費<br>279,562<br>19.9%     | 33.4%        |                                                      |  |  |  |  |
|                       | 総務費<br>239,595<br>17.1%       | 件 費          |                                                      |  |  |  |  |
| 89,754                | 教 育 費<br>165,822 11.8%