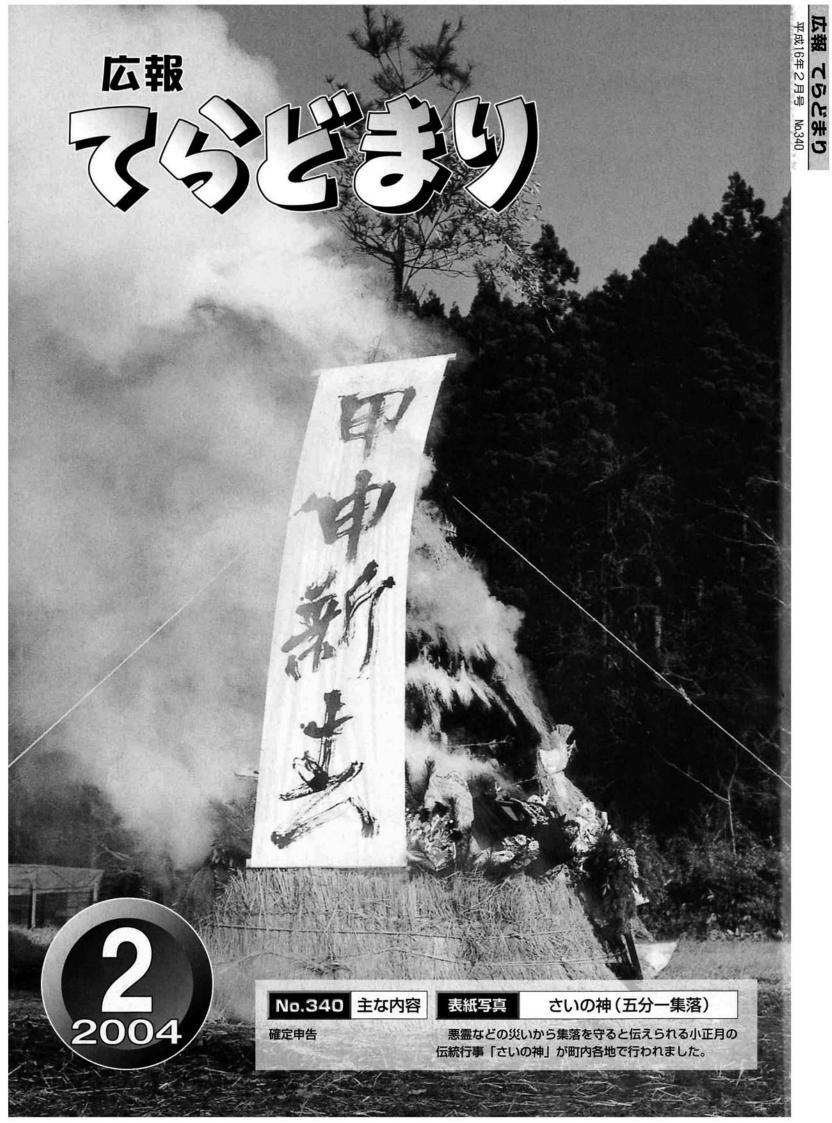

# 寺泊中学校総合学習の成果を呼びかけ

現在、小・中学校では、子どもたちに自ら学び自ら考える力や学び方やものの 考え方などを身に付けさせ、よりよく問題を解決する資質や能力などを育むこと をねらいとした「総合的な学習の時間」が行われています。

今回、寺泊中学校3年生の加藤典子さん(港町)と山崎直子さん(吉)が、環 境分野の不法投棄にテーマを絞り、インターネットでの情報収集や寺泊町での現 状を取材し、解決策などを考えた結果、不法投棄について広報てらどまりに掲載 して、町民の皆さんに呼びかけたいという趣旨から掲載しました。

山崎直子さん 加藤典子さん