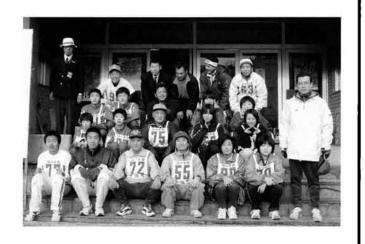

# BIEPOVEZE IEPOVED 復活元旦マラツシ太会

今年の元旦は穏やかな天候に恵まれ、しば らく休んでいた元旦マラソン大会が、町陸上 競技協会の主催で行われ、20名の参加者が2 kmと4kmのコースを、すがすがしい気持ちで 走りました。

町体育館にゴールした後には、お楽しみ抽 選会が行われ、新年早々、果物や米などが当 ったラッキーな参加者がでるなど楽しいマラ ソン大会になりました。