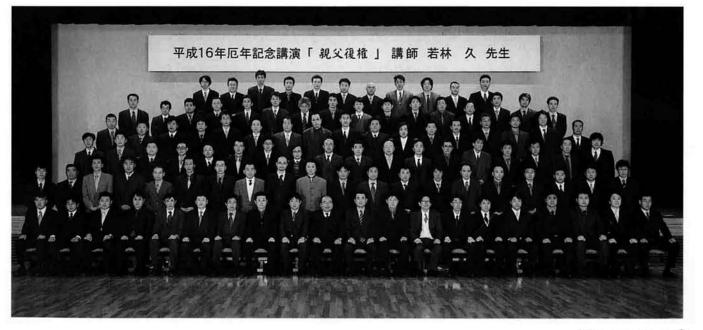

# 人生の節目 前厄・本厄・後厄合同除厄祭

昔から日本では、男性の42歳、女性の33歳(数え年)を大厄といい、厄にあう恐れが多いとお祓いを うける習慣があります。寺泊町でも1月11日、白山媛神社本殿に「前厄」「本厄」「後厄」にあたる男性 が集まり、厄落としの祈願を行いました。除厄祭の後には、文化センターで記念撮影や講演が行われ、 久しぶりに顔を合わした同級生と昔話や近況などを話していました。