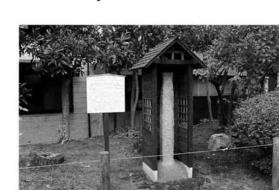

# 町指定文化財「初 君旧歌碑」 園に移設さ

る

頃です。 刻まれています。 年前に造られ、 の史跡めぐりはいかがですか れから秋の花・ツワブキが見 した。石碑は今から約300 ら大町の聚感園に移設されま 寺泊町指定文化財「初君旧 が寺泊町民俗資料館か 秋晴れの休日に故郷 初君の和歌が 聚感園はこ

催年は2009年であります ター競技を実施する予定であ スラロー を目的に行われました。 ヌー競技のフラットウォ この国体では、 レーシング競技、 また第64回国体の開 Ą ワイ ルドウォー