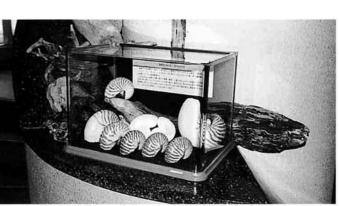

# 水族博物館便り

イセエビ

生物やその漂着の原因を紹介 師さんの網にかかった珍しい 周辺の海岸に漂着したり、 いますが、 タコの仲間で貝殻の美しいア もってもらいたいと考えてい 示として『海の漂着生物』コ 水中生物の話題を皆様に提供 ナーを設置しました。 水族博物館ではいろいろな 海の生物にもっと興味を 魅力ある展示を心掛けて 現在このコーナ (タコブネ) このほど新しい展 寺泊 には 漁

↑海の漂着生物コーナー

らせ、

出雲崎で

イセエビ

捕獲された

(体長20cm体重300g)

のパネルや寺泊で採れたこと しています。 のある南の海の魚たちを展示 ムガイそしてクジラ、 イルカ

効分散』と呼んでいます。

今年の7月におもに

> 度ご覧になって下さい。 に展示する予定です。 べていただいています。 このイセエビも標本として (本間義治名誉教授)で調 海の漂着生物コー

これらの生物は対馬暖流の

gほどの若い成体で、

体に

いていて、

この

現在、

新潟大