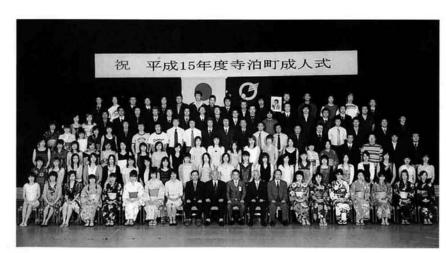

# 旁泊町成人式…夢を持ち続け自立した社会人に…

8月15日、155名の新成人の門出を祝う寺泊町成人式が、文化センター「はまなす」を会場に行なわれました。 式典では、高橋町長の祝辞のあと、新成人を代表して「柄澤光正さん(年友)」と「藤田恵さん(白岩)」が 20歳を迎えての素直な気持ちと決意を発表しました。

新成人の皆さん、厳しい経済状況ではありますが、夢を持ちつづけ目標に向かってチャレンジしてください。 成人おめでとう。