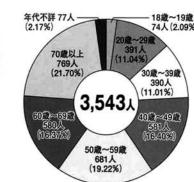

与板町・出雲崎町・ 和島村・寺泊町での 合併を選択した人の 年代別構成比

年代不詳 34人 (4.28%) 18歳~19歳 5人(0.63%) 70歳以上 160人 (20.13%) 795人 50歳~59歳 157人 (19.75%)

合併に賛成と回答した人の中で、与板町・出雲崎町・和 島村・寺泊町を選択した人の年代別構成比

18歳~19歳 5.49% 20歳~29歳 30歳~39歳 40歳~49歳 13.52% 50歳~59歳 22.39% 60歳~69歳 16.28% 70 歳以上