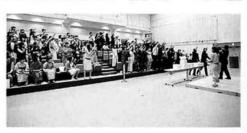

# 大会結果

達の大声援を背に受け無に日焼けした選手達

**7月29日、第33回寺泊町小夏の暑い日ざしが照りつけ** 

校を会場に開催されました。

寺泊中

光る波間をつき進みます。

ピッチで銀色に

ルの瞬間、

## 寺泊中学校のアスリートたち

中越陸上・球技・吹奏楽で大活躍、県大会へ 通信陸上では和田俊介君 (3年) が200Mで2 位に入賞し、北信越大会へ出場!

見事、4位に輝きました。

北信越陸上200M 4位の表彰状に、ニッコリ。 (賞状を持っているのが 和田君)

中越陸上4×100MR (2走和田~3走小越への ! バトンパス)