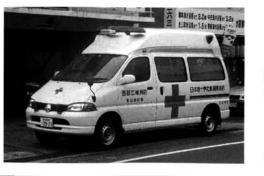

# 新救急重導入!

寺泊消防署に新しい救急車が配備されました。8月5日、県 庁で日本赤十字社より引き渡され、8月9日より運用していま す。

救急車は、真に必要とする重症患者のためのものです。 軽症の場合は消防署で病院を紹介しますのでみなさんのご協 力をお願いします。

引き上げも歳出の大幅カッ まだまだ続きます。 りデフレスパイラル、 なされてこそ国民は納得す