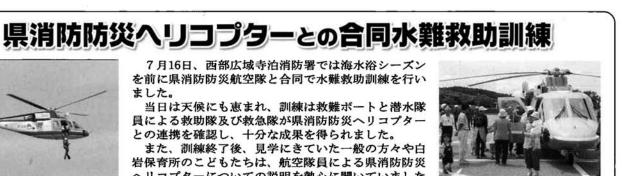

| 総合成績①+② | 寺 氵 | 白町   | 赤泊村 |      |  |
|---------|-----|------|-----|------|--|
| 総合成損して公 | 2位  | 100点 | 1位  | 110点 |  |

ました。 当日は天候にも恵まれ、訓練は救難ボートと潜水隊 員による救助隊及び救急隊が県消防防災へリコプター との連携を確認し、十分な成果を得られました。

また、訓練終了後、見学にきていた一般の方々や白 岩保育所のこどもたちは、航空隊員による県消防防災 ヘリコプターについての説明を熱心に聞いていました。