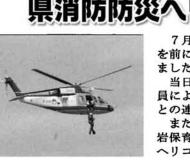

| 総合成績①+② | 寺 氵 | 白町   | 赤泊村 |      |  |
|---------|-----|------|-----|------|--|
| 総合成損して公 | 2位  | 100点 | 1位  | 110点 |  |

ました。 当日は天候にも恵まれ、訓練は救難ボートと潜水隊 員による救助隊及び救急隊が県消防防災へリコプター との連携を確認し、十分な成果を得られました。

また、訓練終了後、見学にきていた一般の方々や白 岩保育所のこどもたちは、航空隊員による県消防防災 ヘリコプターについての説明を熱心に聞いていました。