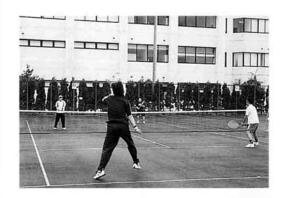

#### 第54回両泊親善体育大会

7月19日(土)20日(日)天候が危ぶまれるなか2日間にわたり大会の幕が切って落とされまし た。初日の球技11種目に熱戦が繰り広げられましたが、19日の夜から降り始めた雨のため20日の陸 上競技が屋内競技に変更となり両町村の選手団が勝敗にこだわりながらも和やかな雰囲気の中で2 日間にわたる競技が終了しました。結果は下記のとおりであります。

## 第54回両泊親善体育大会成績

| 球技種目の部    | 寺 氵 | 白 町 | 赤泊村 |     |  |
|-----------|-----|-----|-----|-----|--|
| 球技種日の司    | 順位  | 勝点  | 順位  | 勝点  |  |
| ゲートボール    | 1位  | 10点 | 2位  | 5点  |  |
| 野 球       | 2位  | 5点  | 1位  | 10点 |  |
| 壮年野球      | 1位  | 10点 | 2位  | 5点  |  |
| 男子バレーボール  | 2位  | 5点  | 1位  | 10点 |  |
| 女子バレーボール  | 2位  | 5点  | 1位  | 10点 |  |
| 婦人バレーボール  | 2位  | 5点  | 1位  | 10点 |  |
| ソフトバレーボール | 2位  | 5点  | 1位  | 10点 |  |
| バスケットボール  | 2位  | 5点  | 1位  | 10点 |  |
| テニス       | 1位  | 10点 | 2位  | 5点  |  |
| バドミントン    | 1位  | 10点 | 2位  | 5点  |  |
| 卓 球       | 1位  | 10点 | 2位  | 5点  |  |
| 球技種目合計①   | 2位  | 80点 | 1位  | 85点 |  |