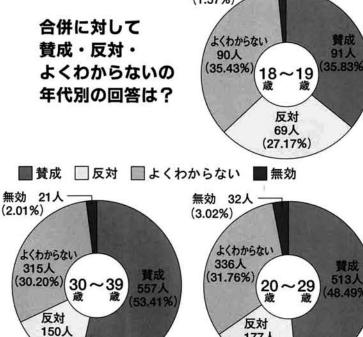

無効 67人

よくわからない

310人

反対

192人

(13.89%

無効 120人-

よくわからない

657人

(31.95%)

(5.84%)

(22.43%)

(4.85%)

> に 正直な気持ちです。 よぐわからない 良くわからないと なぜ今。 誰の 3

水町他・ ない。 た場合の相違点が良くわから ットがわからない。 ない場合のメリッ (50歳から59歳の男性) 与板町他との合併し また、

60~69歳

70歲以上

反対

296人

(14.40%)

> (60歳から69歳の男性) 合併した場合し デメリ うのが ため 分

> > 無効 42人

よくわからない

反対

229人

16.23%)

よくわからない

308人

(19.91%)

反対

261人

(16.87%)

356人

(25.23%

無効 49人

(3.17%)

(2.98%)

費成 813人

養成 983人 7.819

かねます。 軽々と合併に

40~49 歳

50~59歳

する場合、 成致し 民 サービスの質

の低下

費成 29人

20歳~29歳 30歲~39歲 40歲~49歲 50歲~59歲 も考慮 60歲~69歲 は賛

70歳以上 ※回答者の中には年代不詳の方が367人いました。 無効 4人 (1.57%)

18歳~19歳 254人

7月14日、寺泊町文化

センターを会場に開催さ

れた協議会の主な内容を

口役員の選任について

(分水町議会議員選挙に

お知らせします。

16.09% よくわからない 26.92%

合併賛成者の 73.92%が、分水町 弥彦村・寺泊町での 合併を選択