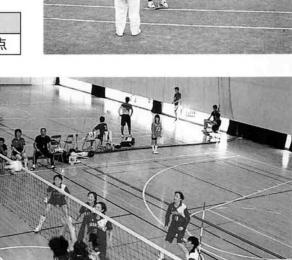

## 合併後も友好と親普を誓い合う

#### 第54回両泊親善体育大会

7月19日(土)20日(日)天候が危ぶまれるなか2日間にわたり大会の幕が切って落とされまし た。初日の球技11種目に熱戦が繰り広げられましたが、19日の夜から降り始めた雨のため20日の陸 上競技が屋内競技に変更となり両町村の選手団が勝敗にこだわりながらも和やかな雰囲気の中で2 日間にわたる競技が終了しました。結果は下記のとおりであります。

## 第54回両泊親善体育大会成績

| 球技種目の部    | 寺 氵 | 白 町 | 赤泊村 |     |  |
|-----------|-----|-----|-----|-----|--|
| 球技種日の司    | 順位  | 勝点  | 順位  | 勝点  |  |
| ゲートボール    | 1位  | 10点 | 2位  | 5点  |  |
| 野 球       | 2位  | 5点  | 1位  | 10点 |  |
| 壮年野球      | 1位  | 10点 | 2位  | 5点  |  |
| 男子バレーボール  | 2位  | 5点  | 1位  | 10点 |  |
| 女子バレーボール  | 2位  | 5点  | 1位  | 10点 |  |
| 婦人バレーボール  | 2位  | 5点  | 1位  | 10点 |  |
| ソフトバレーボール | 2位  | 5点  | 1位  | 10点 |  |
| バスケットボール  | 2位  | 5点  | 1位  | 10点 |  |
| テニス       | 1位  | 10点 | 2位  | 5点  |  |
| バドミントン    | 1位  | 10点 | 2位  | 5点  |  |
| 卓 球       | 1位  | 10点 | 2位  | 5点  |  |
| 球技種目合計①   | 2位  | 80点 | 1位  | 85点 |  |