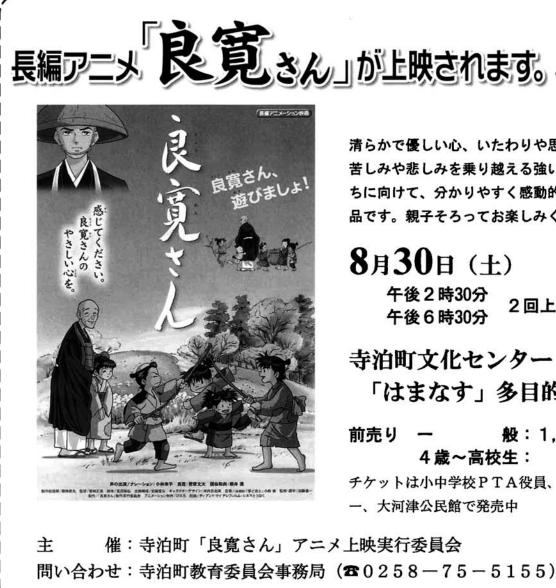

清らかで優しい心、いたわりや思いやりの心、 苦しみや悲しみを乗り越える強い心を子供た ちに向けて、分かりやすく感動的に描いた作 品です。親子そろってお楽しみください。

(化セン

はまな

便り

8月30日 (土)

午後2時30分 2回上映 午後6時30分

寺泊町文化センター 「はまなす」多目的ホール

前売り 般:1,200円 4歳~高校生: 800円 チケットは小中学校PTA役員、文化センタ ー、大河津公民館で発売中