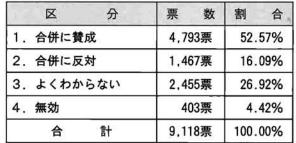

(16.73%)

1,547人

知らせします

集計結果の主な数値等をお

〇調査対象者数 9.969人 〇調査票総数 9,118票 〇回収率 91.46%

問3 あなたは町村合併についてどのようにお 考えですか。

2.056人

贊成

#### 問4 仮に合併するとした場合、あなたはどの 町村と合併することが望ましいと思いますか。

|   | X          | 分            | 票    | 数   | 割     | 合   |
|---|------------|--------------|------|-----|-------|-----|
| 1 | . 分水町·弥彦   | 村・寺泊町での合併    | 3,54 | 43票 | 73.9  | 92% |
| 2 | 。 与板町·出雲崎町 | ・和島村・寺泊町での合併 | 79   | 95票 | 16.5  | 59% |
| 3 | . その他(オ    | 有効)          |      |     |       |     |
|   | 1)新潟市を     | 含む県内市町村      |      | 9票  | 0.1   | 9%  |
|   | 2)長岡市を     | 含む県内市町村      | 13   | 39票 | 2.9   | 90% |
|   | 3)三条市を     | 含む県内市町村      | 11票  |     | 0.2   | 23% |
|   | 4)吉田町を     | ·含む県内市町村     | 126票 |     | 2.6   | 53% |
|   | 5)その他      |              | 6    | 6票  | 1.3   | 38% |
| 4 | . その他(身    | 無効)          | 10   | )4票 | 2.1   | 6%  |
|   | 合          | 計            | 4,79 | 3票  | 100.0 | 0%  |