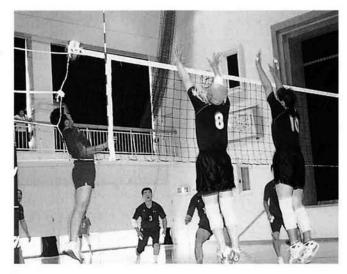

## 合併後も友好と親普を誓い合う

#### 第54回両泊親善体育大会

7月19日(土)20日(日)天候が危ぶまれるなか2日間にわたり大会の幕が切って落とされまし た。初日の球技11種目に熱戦が繰り広げられましたが、19日の夜から降り始めた雨のため20日の陸 上競技が屋内競技に変更となり両町村の選手団が勝敗にこだわりながらも和やかな雰囲気の中で2 日間にわたる競技が終了しました。結果は下記のとおりであります。

## 第54回両泊親善体育大会成績

| 球技種目の部    | 寺 氵 | 白 町 | 赤泊村 |     |  |
|-----------|-----|-----|-----|-----|--|
| 球技種日の司    | 順位  | 勝点  | 順位  | 勝点  |  |
| ゲートボール    | 1位  | 10点 | 2位  | 5点  |  |
| 野 球       | 2位  | 5点  | 1位  | 10点 |  |
| 壮年野球      | 1位  | 10点 | 2位  | 5点  |  |
| 男子バレーボール  | 2位  | 5点  | 1位  | 10点 |  |
| 女子バレーボール  | 2位  | 5点  | 1位  | 10点 |  |
| 婦人バレーボール  | 2位  | 5点  | 1位  | 10点 |  |
| ソフトバレーボール | 2位  | 5点  | 1位  | 10点 |  |
| バスケットボール  | 2位  | 5点  | 1位  | 10点 |  |
| テニス       | 1位  | 10点 | 2位  | 5点  |  |
| バドミントン    | 1位  | 10点 | 2位  | 5点  |  |
| 卓 球       | 1位  | 10点 | 2位  | 5点  |  |
| 球技種目合計①   | 2位  | 80点 | 1位  | 85点 |  |