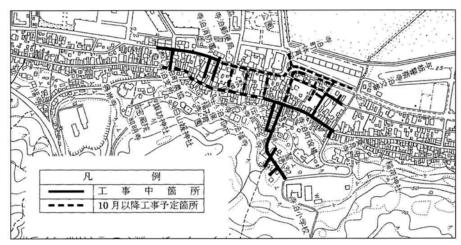

## 下水道管渠工事始まる

平成15年度の下水道管渠埋設は、荒町から大町の地域で工事を行なうよう計画し ており、このうちの一部地域(下図のとおり)で工事が始まりました。

工事の期間や交通規制などは、現場の案内板等でお知らせしてありますので確認 ください。

工事期間中は、騒音、振動、道路交通止め等で大変ご迷惑をおかけいたしますが、 皆様のご理解とご協力をお願いいたします。

場所 資格が取得できる講習会を次 定する防火管理者(甲種)の のとおり開催します。 新潟県西部広域消防本部で 30分まで 消防法施行令第3条に規 前9時00分から午後4時 吉田町大字浜首4 9月17日(水)18 百(木) 08