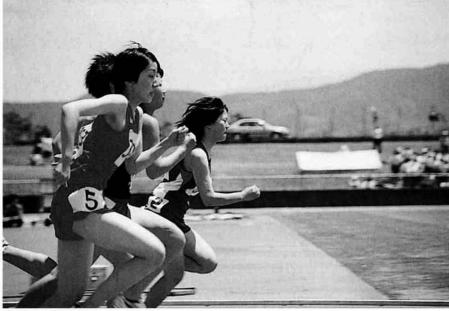

| 郡陸上大会の結果 |     |             |                         |            |
|----------|-----|-------------|-------------------------|------------|
| 順位       | 性別  | 種目          | 氏 名                     | 学年         |
|          |     | 100M        | 和田 俊介                   | 3          |
|          |     | 200M        | "                       | "          |
|          |     | 400M        | 井木 竜-                   | - 3        |
|          | _   | 砲丸投げ        | 桑原 兔                    | <u>1</u> 3 |
| 1位       | 男子  | 4×100M<br>R | 小林 直接 和田 俊介 小越 将仁 井木 竜一 | 3          |
|          |     | 三種競技A       | 佐藤 亮太                   | 3          |
|          | 女子  | 砲丸投げ        | 星 友紀                    | 3          |
|          | 子   | 三種競技A       | 三上あやの                   | 3          |
|          | 男   | 100M        | 小林 直檢                   | 1 3        |
|          |     | 200M        | "                       | "          |
|          | 子   | 1500M       | 井木 竜-                   | - 3        |
| 2位       |     | 三段跳び        | 高桑 新太                   | 3          |
|          | 女子  | 1500M       | 中島 舞                    | 3          |
|          |     | 走り高跳び       | 三上あやの                   | 3          |
|          |     | J800M       | 桑原 由真                   | [ 1        |
|          | 男   | 走り高跳び       | 高桑 新太                   | 3          |
|          | 男子  | J100M       | 小潟 卓弥                   | ī 1        |
| 3位       |     | 800M        | 中島 舞                    | 3          |
|          | 女子  | 三種競技A       | 星 友紀                    | 3          |
|          | 1 7 |             |                         |            |

J100M

寺中3年生が大活躍しました。

陣が優勝を勝ち取るなど、

井木のスプリ

男女テニスが昨年に続き郡

堂々の優勝。

野球は

しさをバネにリ

多な経動・号と上層数金の副

月

中学校などを会場に開催さ 合う郡陸上競技大会が6月 寺中の代表選手たちが各 長岡市営陸上競技場で

子は星友紀さんが優勝。 砲丸投げ男子は桑原勉君、 陸上競技では和田俊介君が 寺中生が短距離を独占。 mでは井木竜一君が優 200mを制覇

って帰ってきました。

ともに、 の準優勝など、 を期待します。 てる力を10 年以上の成績を残しました。 悔いの残らない 女子バレーボ どのクラブも