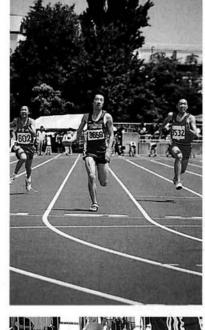

▽陸上競技大会 〇中越大会の日程 期日 7 月 3· 十日町市営陸上競技

| 郡球技:           | 大会の結果      |
|----------------|------------|
| 野球             | 優勝         |
| 男子バスケットボー      | ・ル 予選リーグ敗退 |
| 女子バスケットボー      | ル リーグ戦敗退   |
| 男子バレーボー        | ル優勝        |
| 女子バレーボー        | ル 準優勝      |
| 男子テニス(団(個)     |            |
| 女子テニス (団<br>(個 |            |
| 男子卓球 (団) (個)   |            |
| 女子卓球 (団) (個)   |            |
| サッカー           | リーグ戦敗退     |

| 郡陸上大会の結果 |     |             |                         |            |
|----------|-----|-------------|-------------------------|------------|
| 順位       | 性別  | 種目          | 氏 名                     | 学年         |
|          |     | 100M        | 和田 俊介                   | 3          |
|          |     | 200M        | "                       | "          |
|          |     | 400M        | 井木 竜-                   | - 3        |
|          | _   | 砲丸投げ        | 桑原 兔                    | <u>1</u> 3 |
| 1位       | 男子  | 4×100M<br>R | 小林 直接 和田 俊介 小越 将仁 井木 竜一 | 3          |
|          |     | 三種競技A       | 佐藤 亮太                   | 3          |
|          | 女子  | 砲丸投げ        | 星 友紀                    | 3          |
|          | 子   | 三種競技A       | 三上あやの                   | 3          |
|          | 男   | 100M        | 小林 直檢                   | 1 3        |
|          |     | 200M        | "                       | "          |
|          | 子   | 1500M       | 井木 竜-                   | - 3        |
| 2位       |     | 三段跳び        | 高桑 新太                   | 3          |
|          | 女子  | 1500M       | 中島 舞                    | 3          |
|          |     | 走り高跳び       | 三上あやの                   | 3          |
|          |     | J800M       | 桑原 由真                   | [ 1        |
|          | 男   | 走り高跳び       | 高桑 新太                   | 3          |
|          | 男子  | J100M       | 小潟 卓弥                   | ī 1        |
| 3位       |     | 800M        | 中島 舞                    | 3          |
|          | 女子  | 三種競技A       | 星 友紀                    | 3          |
|          | 1 7 |             |                         |            |

J100M

寺中3年生が大活躍しました。

陣が優勝を勝ち取るなど、

井木のスプリ

男女テニスが昨年に続き郡

堂々の優勝。

野球は

しさをバネにリ

多な経動・号と上層数金の副

月

中学校などを会場に開催さ 合う郡陸上競技大会が6月 寺中の代表選手たちが各 長岡市営陸上競技場で

子は星友紀さんが優勝。 砲丸投げ男子は桑原勉君、 陸上競技では和田俊介君が 寺中生が短距離を独占。 mでは井木竜一君が優 200mを制覇

って帰ってきました。

ともに、 の準優勝など、 を期待します。 てる力を10 年以上の成績を残しました。 悔いの残らない 女子バレーボ どのクラブも