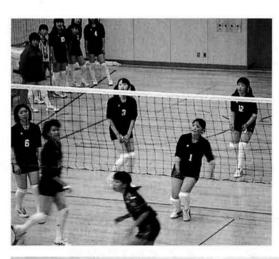

▽陸上競技大会 〇中越大会の日程 期日 7 月 3· 十日町市営陸上競技

| 郡球技:           | 大会の結果      |
|----------------|------------|
| 野球             | 優勝         |
| 男子バスケットボー      | ・ル 予選リーグ敗退 |
| 女子バスケットボー      | ル リーグ戦敗退   |
| 男子バレーボー        | ル優勝        |
| 女子バレーボー        | ル 準優勝      |
| 男子テニス(団(個)     |            |
| 女子テニス (団<br>(個 |            |
| 男子卓球 (団) (個)   |            |
| 女子卓球 (団) (個)   |            |
| サッカー           | リーグ戦敗退     |

| 郡陸上大会の結果 |     |             |                         |            |
|----------|-----|-------------|-------------------------|------------|
| 順位       | 性別  | 種目          | 氏 名                     | 学年         |
|          |     | 100M        | 和田 俊介                   | 3          |
|          |     | 200M        | "                       | "          |
|          |     | 400M        | 井木 竜-                   | - 3        |
|          | _   | 砲丸投げ        | 桑原 兔                    | <u>1</u> 3 |
| 1位       | 男子  | 4×100M<br>R | 小林 直接 和田 俊介 小越 将仁 井木 竜一 | 3          |
|          |     | 三種競技A       | 佐藤 亮太                   | 3          |
|          | 女子  | 砲丸投げ        | 星 友紀                    | 3          |
|          | 子   | 三種競技A       | 三上あやの                   | 3          |
|          | 男   | 100M        | 小林 直檢                   | 1 3        |
|          |     | 200M        | "                       | "          |
|          | 子   | 1500M       | 井木 竜-                   | - 3        |
| 2位       |     | 三段跳び        | 高桑 新太                   | 3          |
|          | 女子  | 1500M       | 中島 舞                    | 3          |
|          |     | 走り高跳び       | 三上あやの                   | 3          |
|          |     | J800M       | 桑原 由真                   | [ 1        |
|          | 男   | 走り高跳び       | 高桑 新太                   | 3          |
|          | 男子  | J100M       | 小潟 卓弥                   | ī 1        |
| 3位       |     | 800M        | 中島 舞                    | 3          |
|          | 女子  | 三種競技A       | 星 友紀                    | 3          |
|          | 1 7 |             |                         |            |

J100M

寺中3年生が大活躍しました。

陣が優勝を勝ち取るなど、

井木のスプリ

男女テニスが昨年に続き郡

堂々の優勝。

野球は

しさをバネにリ

見事優勝旗を

球技大会では、

男子バレー

6/15(日)に富山県早乙女湖で全国高校カヌー選手権 北信越予選会が開催されました。約10年ぶりに獲得した男子 カヤックフォア(4人乗り)を含め、5種目で出場権を獲得しました。 全国高校カヌー選手権は8/5より山梨県の精進湖で開催されます。 〈出場種目〉

男子カヤックシングル 男子カヤックフォア 男子カナディアンシングル 女子カヤックシングル 女子カヤックペア

石井 初実

多な経動・号と上層数金の副

月

中学校などを会場に開催さ 合う郡陸上競技大会が6月 寺中の代表選手たちが各 長岡市営陸上競技場で

子は星友紀さんが優勝。 砲丸投げ男子は桑原勉君、 陸上競技では和田俊介君が 寺中生が短距離を独占。 mでは井木竜一君が優 200mを制覇

って帰ってきました。

ともに、 の準優勝など、 を期待します。 てる力を10 年以上の成績を残しました。 悔いの残らない 女子バレーボ どのクラブも